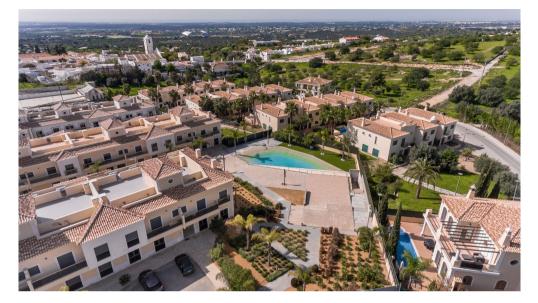

## MODERN STYLE COUNTRY SETTING

Quinta da Aldeia development located in Santa Barbara de Nexe is within short drive to cities of Faro and Loulé including only 15 minutes from the 5-star beach and golf resorts of Quinta do Lago and Vale do Lobo.

All apartments benefit from a private garage and access to communal parking, landscaped gardens and a beautiful south facing resort swimming pool.

The 2 Bedroom apartments will range from € 189 300 to €203 100 with ground Heati floor options available only. Pool: