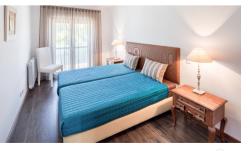

## Facts & Features

| Built Area:   | 95,20 m <sup>2</sup> |
|---------------|----------------------|
| Ownership     | Private              |
| Bedroom:      | 2                    |
| Bathroom:     | 2                    |
| Constr. Year: | 2013                 |
| Garage:       | Yes                  |
| Air cond.:    | Pre-Installation     |
| Heating:      | Central Heating      |
| Pool:         | Communal             |
| Golf:         | 15Km                 |
| Beach:        | 15Km                 |
| Airport:      | 10Km                 |
|               |                      |