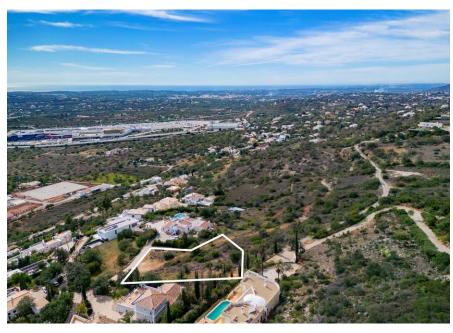

## COUNTRY PLOT WITH APPROVED PROJECT

A 14.920m2 plot situated in the Santa Barbara de Nexe countryside featuring scenic views of the surrounding country and distant sea.

There is an approved project is for an urban part of the plot allowing for the construction of a 5 bedroom villa with a 4900m2 plot size and 705m2 build area including basement and a 6 bedroom villa with 10.000m2 plot size and 900m2 build area including basement. The properties are set on a spacious and beautifully manicured land with a shared borehole and entrance. The architectural project can still be altered if required.

1605.19m<sup>2</sup>14,920m<sup>2</sup>

N/A

N/A

Ownership: Private

Swimming Pool Approved

Beach 15Km

Airport 14Km

Garden Project

Views Countryside, Sea

Golf 12Km

IMPORTANT NOTICE: These details are guidelines only. They do not form part of any contact and may change at any time without prior notice.