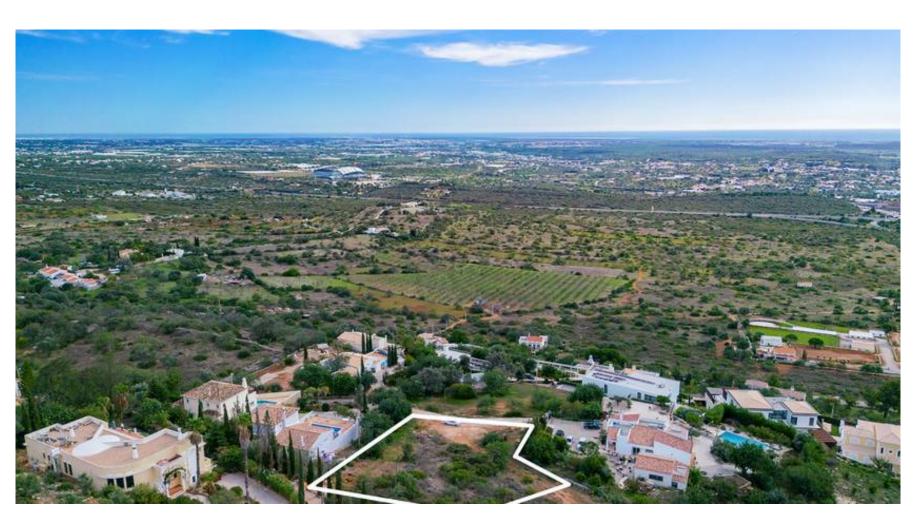

## COUNTRY PLOT WITH APPROVED PROJECT

A 14.920m2 plot situated in the Santa Barbara de Nexe countryside featuring scenic views of the surrounding country and distant sea.

There is an approved project is for an urban part of the plot allowing for the construction of a 5 bedroom villa with a 4900m2 plot size and 705m2 build area including basement and a 6 bedroom villa with 10.000m2 plot size and 900m2 build area including basement. The properties are set on a spacious and beautifully manicured land with a shared borehole and entrance. The architectural project can still be altered if required.

Santa Bárbara de Nexe is a quaint village offering various amenities such as local shops, supermarkets and restaurants set only a short 15min drive from bustling town Faro.

REF **2347**FACTS & FEATURES