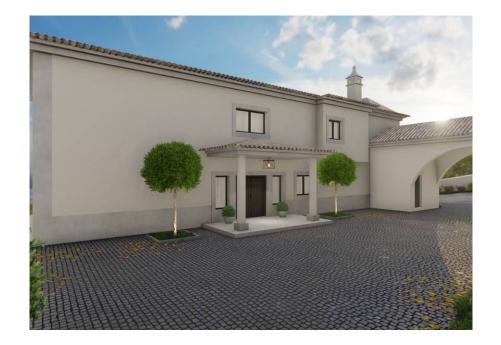

## COUNTRY PLOT WITH APPROVED PROJECT

A 14.920m2 plot situated in the Santa Barbara de Nexe countryside featuring scenic views of the surrounding country and distant sea.

There is an approved project is for an urban part of the plot allowing for the construction of a 5 bedroom villa with a 4900m2 plot size and 705m2 build area including basement and a 6 bedroom villa with 10.000m2 plot size and 900m2 build area including basement. The properties are set on a spacious and beautifully manicured land with a shared borehole and entrance. The architectural project can still be altered if required.