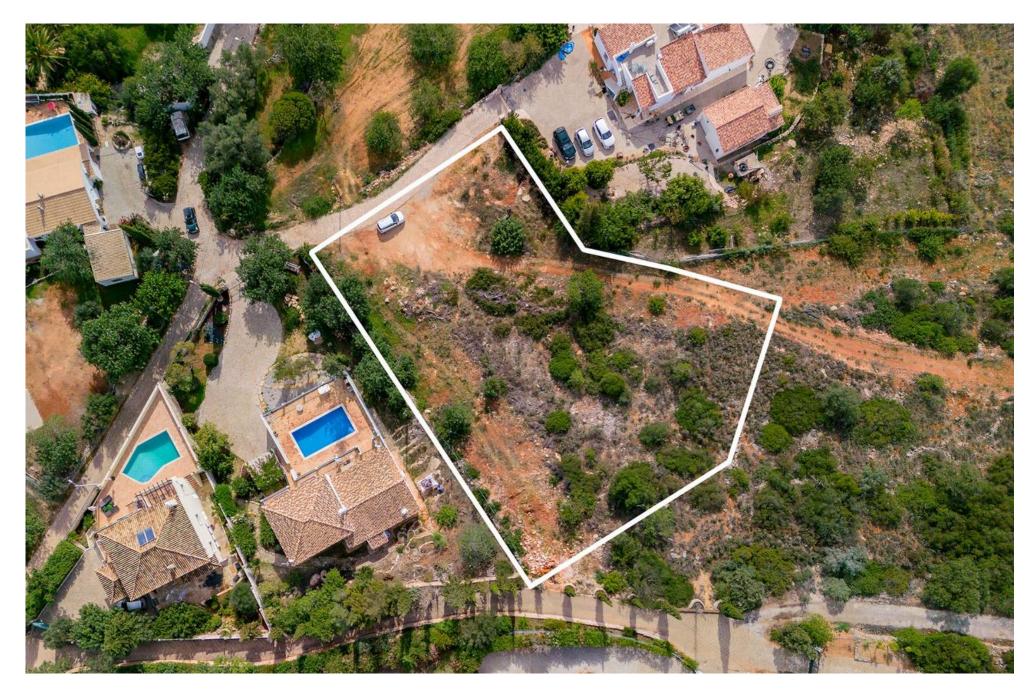

## COUNTRY PLOT WITH APPROVED PROJECT

A 14.920m2 plot situated in the Santa Barbara de Nexe countryside featuring scenic views of the surrounding country and distant sea.

There is an approved project is for an urban part of the plot allowing for the construction of a 5 bedroom villa with a 4900m2 plot size and 705m2 build area including basement and a 6 bedroom villa with 10.000m2 plot size and 900m2 build area including basement. The properties are set on a spacious and beautifully manicured land with a shared borehole and entrance. The architectural project can still be altered if required.