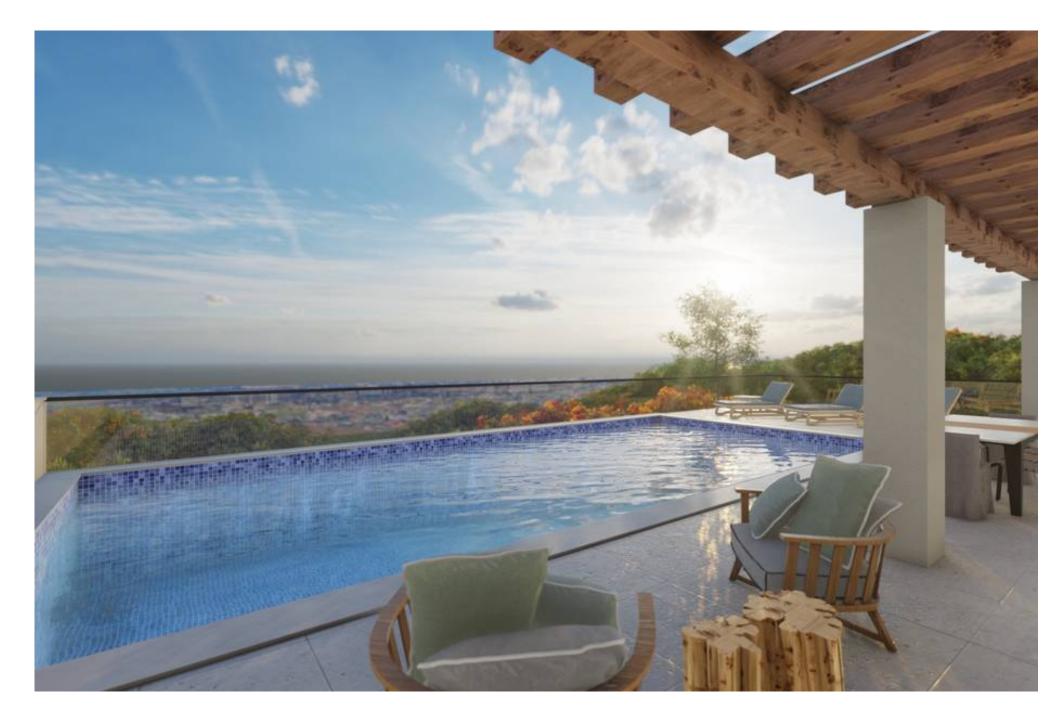

## COUNTRY PLOT WITH APPROVED PROJECT

A 14.920m2 plot situated in the Santa Barbara de Nexe countryside featuring scenic views of the surrounding country and distant sea.

There is an approved project is for an urban part of the plot allowing for the construction of a 5 bedroom villa with a 4900m2 plot size and 705m2 build area including basement and a 6 bedroom villa with 10.000m2 plot size and 900m2 build area including basement. The properties are set on a spacious and beautifully manicured land with a shared borehole and entrance. The architectural project can still be altered if required.

1605.19m<sup>2</sup>14,920m<sup>2</sup>

N/A

N/A

Ownership: Private

Swimming Pool Approved

Beach 15Km

Airport 14Km

Garden Project

Views Countryside, Sea

Golf 12Km

IMPORTANT NOTICE: These details are guidelines only. They do not form part of any contact and may change at any time without prior notice.