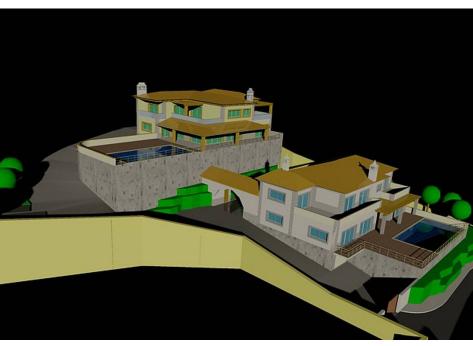

## COUNTRY PLOT WITH APPROVED PROJECT

A 14.920m2 plot situated in the Santa Barbara de Nexe countryside featuring scenic views of the surrounding country and distant sea.

There is an approved project is for an urban part of the plot allowing for the construction of a 5 bedroom villa with a 4900m2 plot size and 705m2 build area including basement and a 6 bedroom villa with 10.000m2 plot size and 900m2 build area including basement. The properties are set on a spacious and beautifully manicured land with a shared borehole and entrance. The architectural project can still be altered if required.