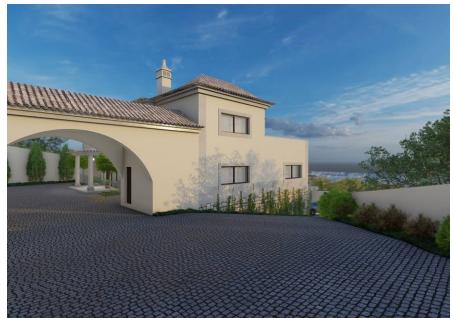

## COUNTRY PLOT WITH APPROVED PROJECT

A 14.920m2 plot situated in the Santa Barbara de Nexe countryside featuring scenic views of the surrounding country and distant sea.

There is an approved project is for an urban part of the plot allowing for the construction of a 5 bedroom villa with a 4900m2 plot size and 705m2 build area including basement and a 6 bedroom villa with 10.000m2 plot size and 900m2 build area including basement. The properties are set on a spacious and beautifully manicured land with a shared borehole and entrance. The architectural project can still be altered if required.