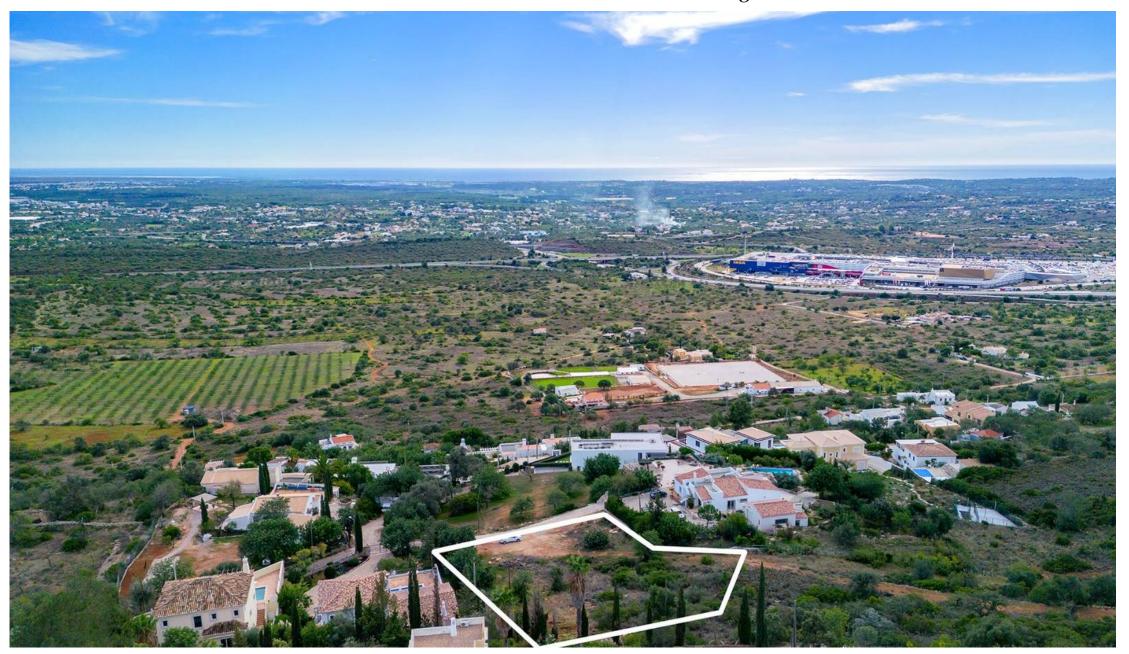

## COUNTRY PLOT WITH APPROVED PROJECT

A 14.920m2 plot situated in the Santa Barbara de Nexe countryside featuring scenic views of the surrounding country and distant sea.

There is an approved project is for an urban part of the plot allowing for the construction of a 5 bedroom villa with a 4900m2 plot size and 705m2 build area including basement and a 6 bedroom villa with 10.000m2 plot size and 900m2 build area including basement. The properties are set on a spacious and beautifully manicured land with a shared borehole and entrance. The architectural project can still be altered if required.

Santa Bárbara de Nexe is a quaint village offering various amenities such as local shops, supermarkets and restaurants set only a short 15min drive from bustling town Faro.

REF **2347**FACTS & FEATURES