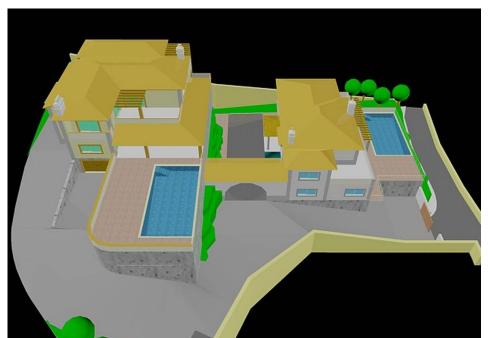

## COUNTRY PLOT WITH APPROVED PROJECT

A 14.920m2 plot situated in the Santa Barbara de Nexe countryside featuring scenic views of the surrounding country and distant sea.

There is an approved project is for an urban part of the plot allowing for the construction of a 5 bedroom villa with a 4900m2 plot size and 705m2 build area including basement and a 6 bedroom villa with 10.000m2 plot size and 900m2 build area including basement. The properties are set on a spacious and beautifully manicured land with a shared borehole and entrance. The architectural project can still be altered if required.