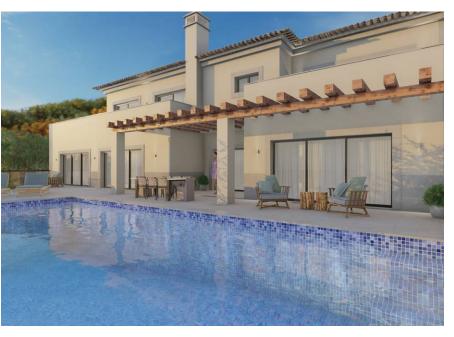

## COUNTRY PLOT WITH APPROVED PROJECT

A 14.920m2 plot situated in the Santa Barbara de Nexe countryside featuring scenic views of the surrounding country and distant sea.

There is an approved project is for an urban part of the plot allowing for the construction of a 5 bedroom villa with a 4900m2 plot size and 705m2 build area including basement and a 6 bedroom villa with 10.000m2 plot size and 900m2 build area including basement. The properties are set on a spacious and beautifully manicured land with a shared borehole and entrance. The architectural project can still be altered if required.

1605.19m<sup>2</sup>14,920m<sup>2</sup>

N/A

N/A

Ownership: Private

Swimming Pool Approved

Beach 15Km

Airport 14Km

Garden Project