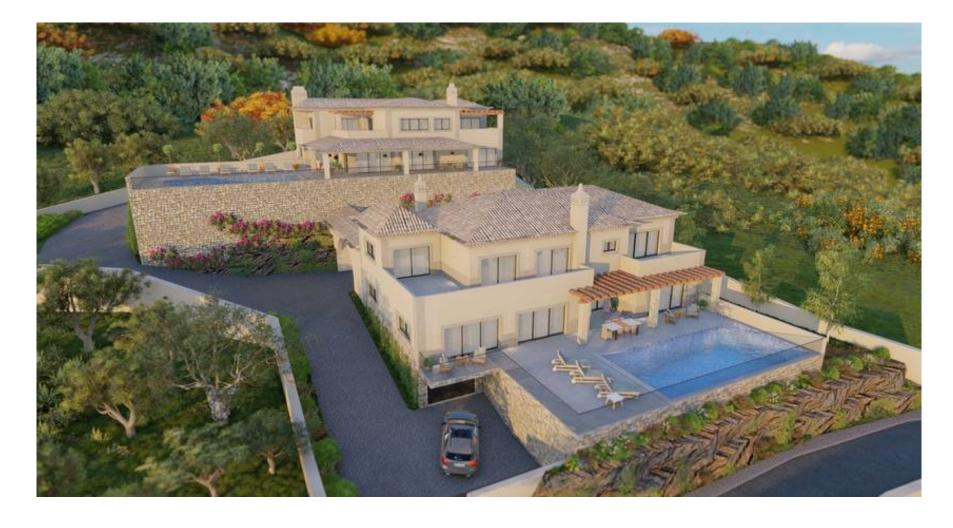

## COUNTRY PLOT WITH APPROVED PROJECT

A 14.920m2 plot situated in the Santa Barbara de Nexe countryside featuring scenic views of the surrounding country and distant sea.

There is an approved project is for an urban part of the plot allowing for the construction of a 5 bedroom villa with a 4900m2 plot size and 705m2 build area including basement and a 6 bedroom villa with 10.000m2 plot size and 900m2 build area including basement. The properties are set on a spacious and beautifully manicured land with a shared borehole and entrance. The architectural project can still be altered if required.