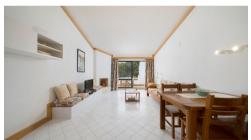

## APARTMENT IN EXCLUSIVE AREA

place for those wishing to have an easy maintenance home in the sun. This one comprises a spacious open space living/dining with wood burner fireplace, access to lake, a fully equipped kitchen, a guest cloakroom and an en-suite bedroom with air

## Facts & Features

Built Area: 68.25 m<sup>2</sup> Private Ownership Bedroom: Bathroom: Constr. Year: 1991 Parking Facilities Garage: Air cond.: Bedroom , Split Units Heating: Air Conditioning Pool: Communal Landscapes: Lake, Communal Garden Golf: Beach: Walking Distance Airport: 20Km