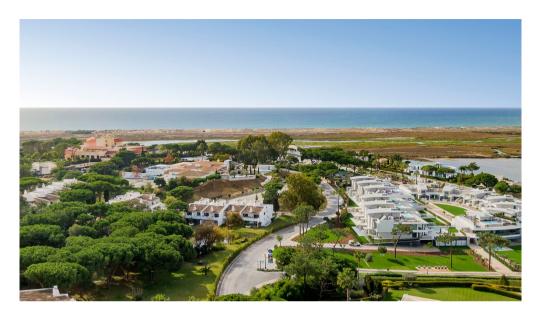

## APARTMENT IN EXCLUSIVE AREA

place for those wishing to have an easy maintenance home in the sun. This one comprises a spacious open space living/dining with wood burner fireplace, access to lake, a fully equipped kitchen, a guest cloakroom and an en-suite bedroom with air

## Facts & Features

Built Area: 68.25 m<sup>2</sup> Private Ownership Bedroom: Bathroom: Constr. Year: 1991 Parking Facilities Garage: Air cond.: Bedroom , Split Units Heating: Air Conditioning Pool: Communal Landscapes: Lake, Communal Garden Golf: Beach: Walking Distance Airport: 20Km