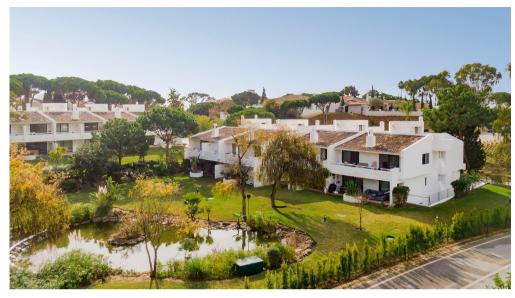

## APARTMENT IN EXCLUSIVE AREA

place for those wishing to have an easy maintenance home in the sun. This one comprises a spacious open space living/dining with wood burner fireplace, access to lake, a fully equipped kitchen, a guest cloakroom and an en-suite bedroom with air

## Facts & Features

Built Area: 68.25 m<sup>2</sup> Private Ownership Bedroom: Bathroom: Constr. Year: 1991 Parking Facilities Garage: Air cond.: Bedroom , Split Units Heating: Air Conditioning Pool: Communal Landscapes: Lake, Communal Garden Golf: Beach: Walking Distance Airport: 20Km