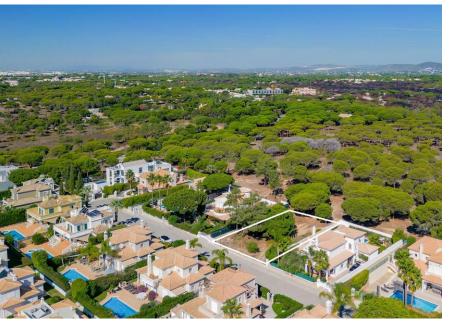

## PLOT NEAR THE BEACH

This well situated plot within Varandas do Lago development, in between the Quinta do Lago and Vale do Lobo resorts, is set close to the beach, restaurants and renowned golf courses of the area.

This plot offers an excellent opportunity to build a modern villa with a construction area of 241.5m2 plus basement close to the beautiful Algarvean costline.

The constructable area of the basement is dependent on the ground-floor footprint. Contact us for more information or for similar plots.

Ownership: Private

Views Development

Beach Walking Distance

Golf 2Km

Airport 18Km

IMPORTANT NOTICE: These details are guidelines only. They do not form part of any contact and may change at any time without prior notice.