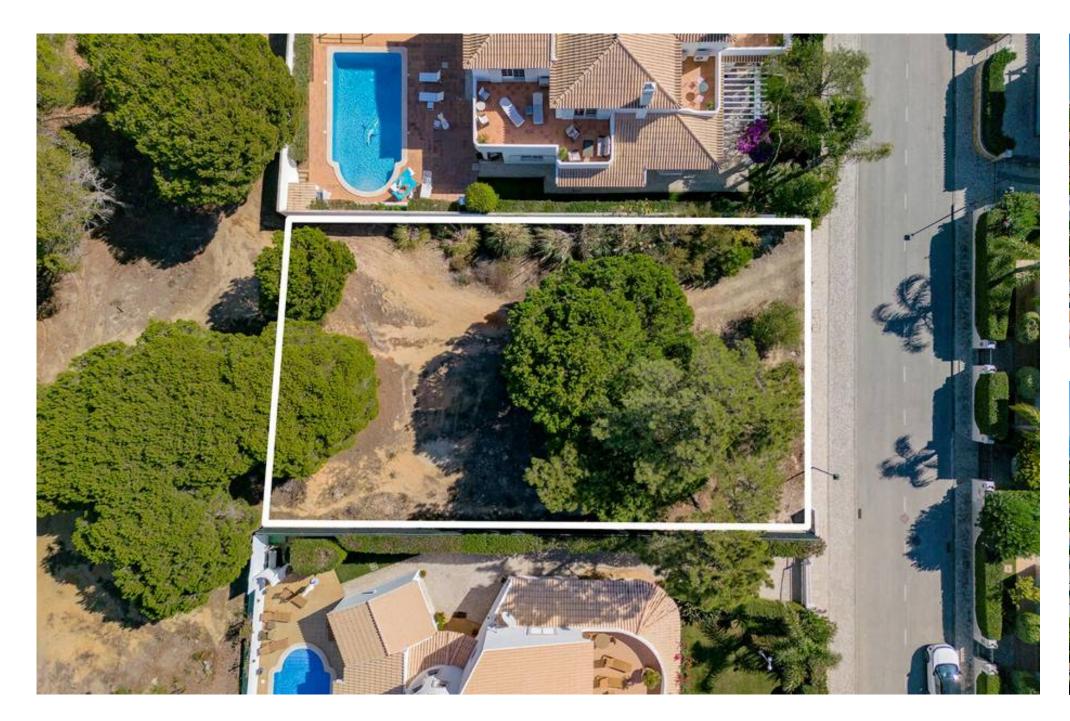

## PLOT NEAR THE BEACH

This well situated plot within Varandas do Lago development, in between the Quinta do Lago and Vale do Lobo resorts, is set close to the beach, restaurants and renowned golf courses of the area.

This plot offers an excellent opportunity to build a modern villa with a construction area of 241.5m2 plus basement close to the beautiful Algarvean costline.

The constructable area of the basement is dependent on the ground-floor footprint. Contact us for more information or for similar plots.

Ownership: Private

Views Development

Beach Walking Distance

Golf 2Km

Airport 18Km

IMPORTANT NOTICE: These details are guidelines only. They do not form part of any contact and may change at any time without prior notice.