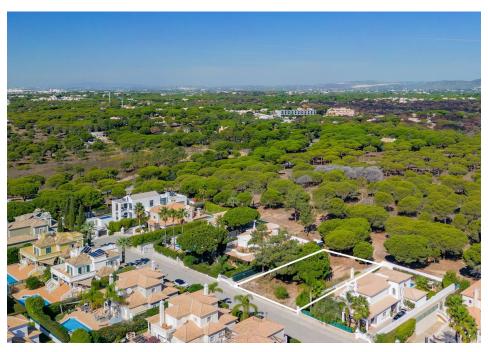

## PLOT NEAR THE BEACH

This well situated plot within Varandas do Lago development, in between the Quinta do Lago and Vale do Lobo resorts, is set close to the beach, restaurants and renowned golf courses of the area.

Ownership: Private

Views Development

Beach Walking Distance

Golf 2Km

Airport 18Km

IMPORTANT NOTICE: These details are guidelines only. They do not form part of any contact and may change at any time without prior notice.