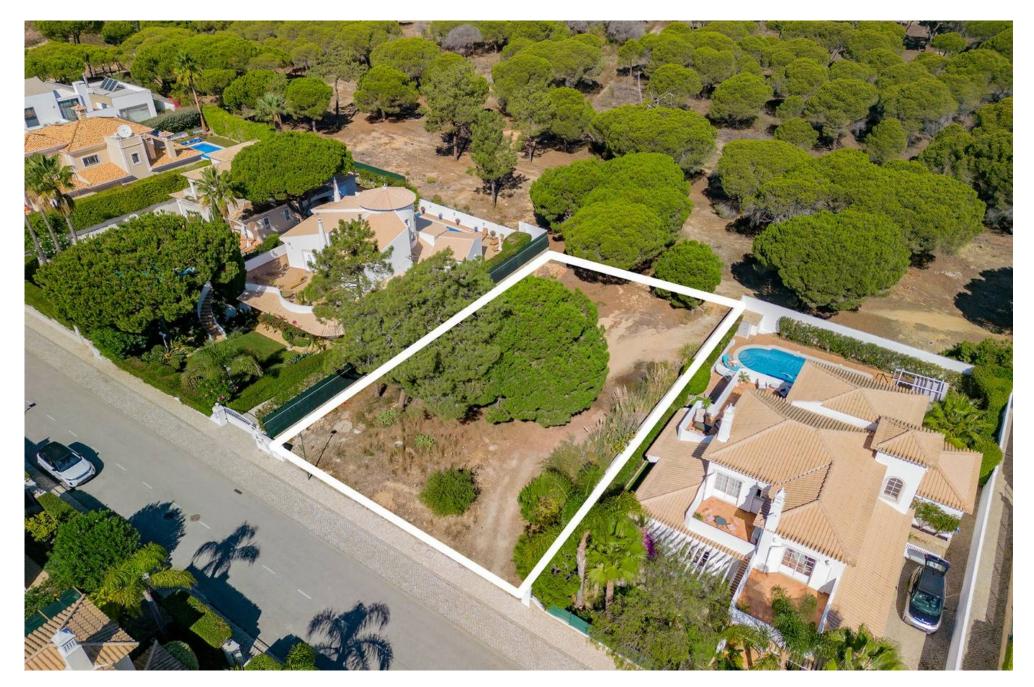

## PLOT NEAR THE BEACH

## PLOT NEAR THE BEACH

This well situated plot within Varandas do Lago development, in between the Quinta do Lago and Vale do Lobo resorts, is set close to the beach, restaurants and renowned golf courses of the area.

This plot offers an excellent opportunity to build a modern villa with a construction area of 241.5m2 plus basement close to the beautiful Algarvean costline.

The constructable area of the basement is dependent on the ground-floor footprint. Contact us for more information or for similar plots.