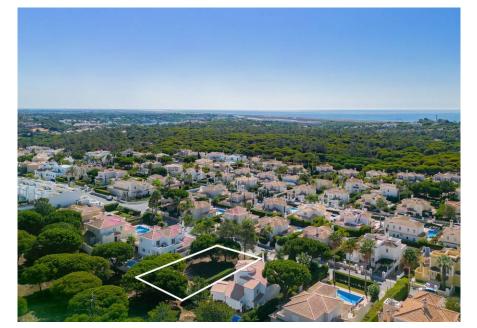

## PLOT NEAR THE BEACH

This well situated plot within Varandas do Lago development, in between the Quinta do Lago and Vale do Lobo resorts, is set close to the beach, restaurants and renowned golf courses of the area.

This plot offers an excellent opportunity to build a modern villa with a construction area of 241.5m2 plus basement close to the beautiful Algarvean costline.

The constructable area of the basement is dependent on the ground-floor footprint. Contact us for more information or for similar plots.

Ownership: Private

Views Development

Beach Walking Distance

Golf 2Km

Airport 18Km

IMPORTANT NOTICE: These details are guidelines only. They do not form part of any contact and may change at any time without prior notice.