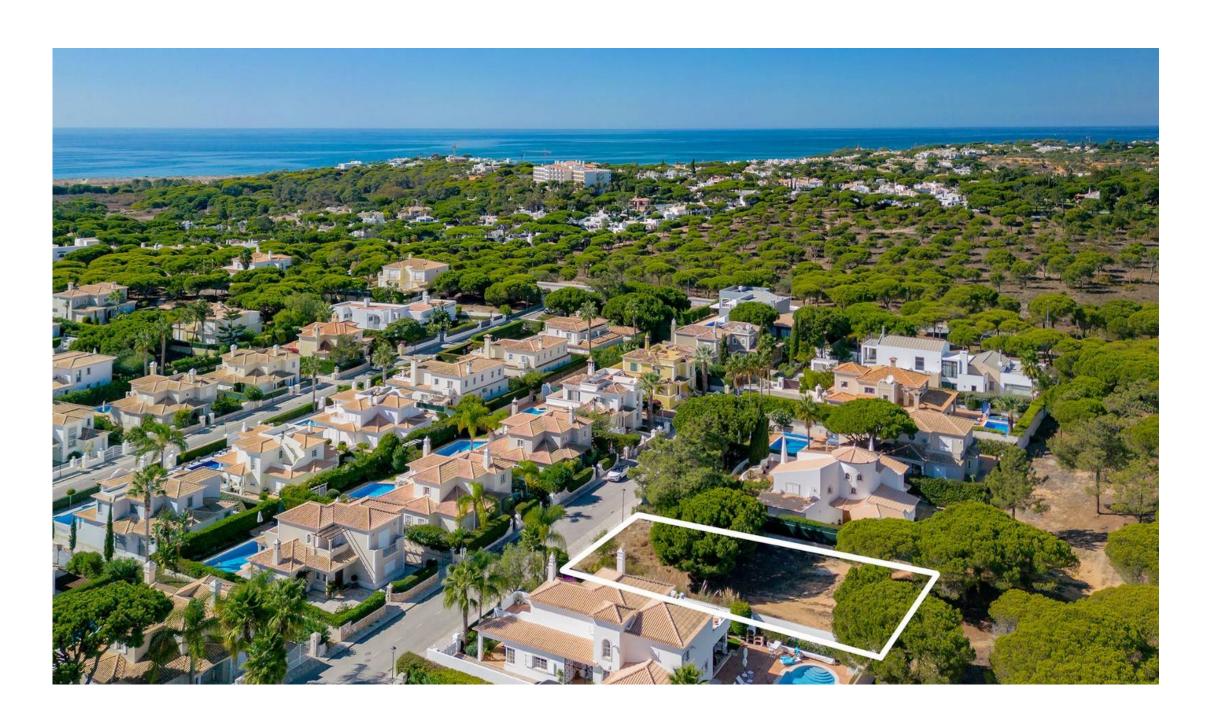

## PLOT NEAR THE BEACH

## PLOT NEAR THE BEACH

This well situated plot within Varandas do Lago development, in between the Quinta do Lago and Vale do Lobo resorts, is set close to the beach, restaurants and renowned golf courses of the area.

This plot offers an excellent opportunity to build a modern villa with a construction area of 241.5m2 plus basement close to the beautiful Algarvean costline.

The constructable area of the basement is dependent on the ground-floor footprint. Contact us for more information or for similar plots.