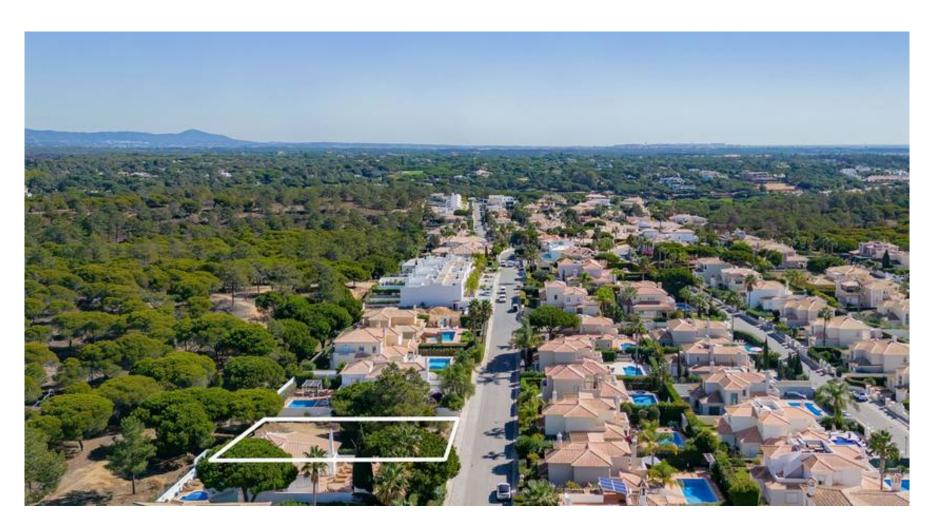

## PLOT NEAR THE BEACH

This well situated plot within Varandas do Lago development, in between the Quinta do Lago and Vale do Lobo resorts, is set close to the beach, restaurants and renowned golf courses of the area.

This plot offers an excellent opportunity to build a modern villa with a construction area of 241.5m2 plus basement close to the beautiful Algarvean costline.

The constructable area of the basement is dependent on the ground-floor footprint. Contact us for more information or for similar plots.

Ownership: Private

Views Development

Beach Walking Distance

Golf 2Km

Airport 18Km

IMPORTANT NOTICE: These details are guidelines only. They do not form part of any contact and may change at any time without prior notice.