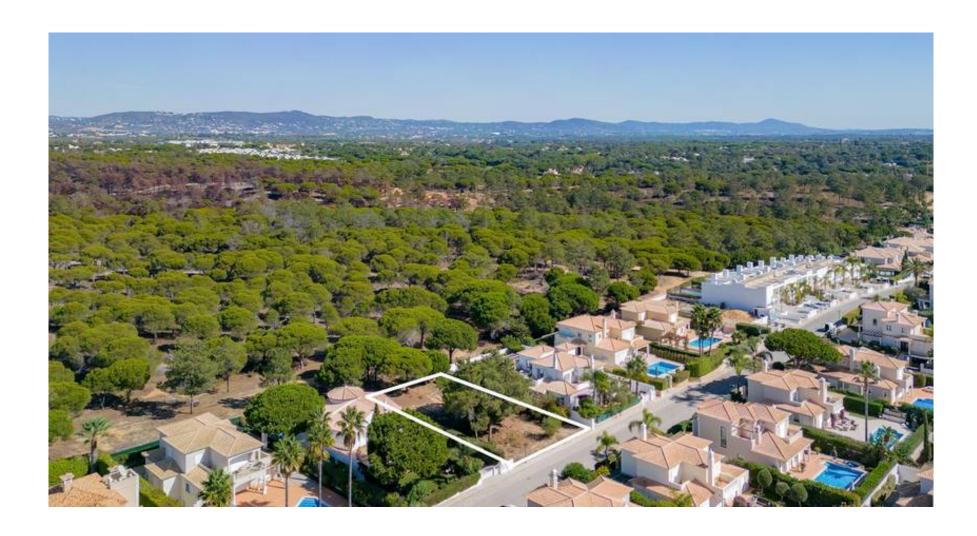

## PLOT NEAR THE BEACH

This well situated plot within Varandas do Lago development, in between the Quinta do Lago and Vale do Lobo resorts, is set close to the beach, restaurants and renowned golf courses of the area.

This plot offers an excellent opportunity to build a modern villa with a construction area of 241.5m2 plus basement close to the beautiful Algarvean costline.

The constructable area of the basement is dependent on the ground-floor footprint. Contact us for more information or for similar plots.

Ownership: Private

Views Development

Beach Walking Distance

Golf 2Km

Airport 18Km

IMPORTANT NOTICE: These details are guidelines only. They do not form part of any contact and may change at any time without prior notice.