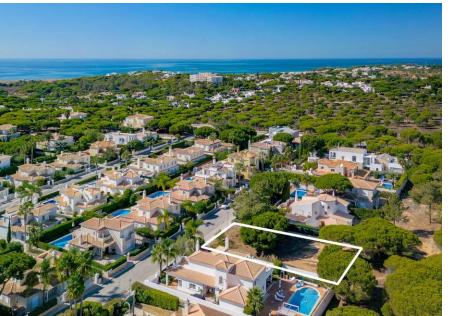

## PLOT NEAR THE BEACH

This well situated plot within Varandas do Lago development, in between the Quinta do Lago and Vale do Lobo resorts, is set close to the beach, restaurants and renowned golf courses of the area.

This plot offers an excellent opportunity to build a modern villa with a construction area of 241.5m2 plus basement close to the beautiful Algarvean costline.

The constructable area of the basement is dependent on the ground-floor footprint. Contact us for more information or for similar plots.

Ownership: Private

Views Development

Beach Walking Distance

Golf 2Km

Airport 18Km

IMPORTANT NOTICE: These details are guidelines only. They do not form part of any contact and may change at any time without prior notice.