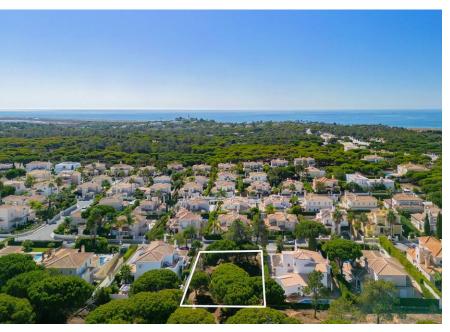

## PLOT NEAR THE BEACH

This well situated plot within Varandas do Lago development, in between the Quinta do Lago and Vale do Lobo resorts, is set close to the beach, restaurants and renowned golf courses of the area.

This plot offers an excellent opportunity to build a modern villa with a construction area of 241.5m2 plus basement close to the beautiful Algarvean costline.

The constructable area of the basement is dependent on the ground-floor footprint. Contact us for more information or for similar plots.

Ownership: Private

Views Development

Beach Walking Distance

Golf 2Km

Airport 18Km

IMPORTANT NOTICE: These details are guidelines only. They do not form part of any contact and may change at any time without prior notice.