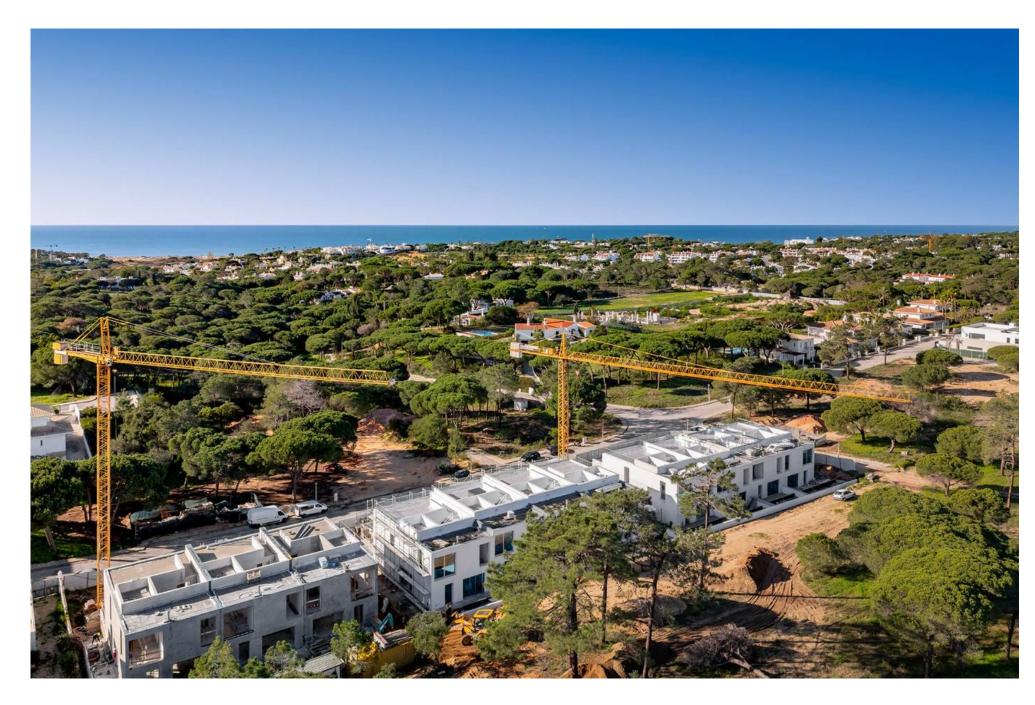

## CONTEMPORARY BRAND NEW TOWNHOUSES

A brand new modern three bedroom townhouse, currently under final stages of construction, situated within the Vilas Alvas development, set between the Vale do Lobo and Quinta do Lago resorts.

Designed over four levels, with a contemporary design, there are two sets of four townhouses offering high quality specifications and a modern lifestyle. The property comprises a fully fitted and equipped modern kitchen with island, an internal courtyard designed to allow plenty of natural light to run through the townhouse and an additional relaxation spot, an open plan dining/living area, a guest WC and three bedroom suites with built in wardrobes on the first floor. The exterior terraces are south facing and include an infinity heated swimming pool and a covered dining area ideal to host summer BBQs. The property boasts a roof terrace equipped with a Jacuzzi and additional outdoor living space overlooking the surrounding development. The lower ground level includes a utility room and games area for additional entertainment and recreation.