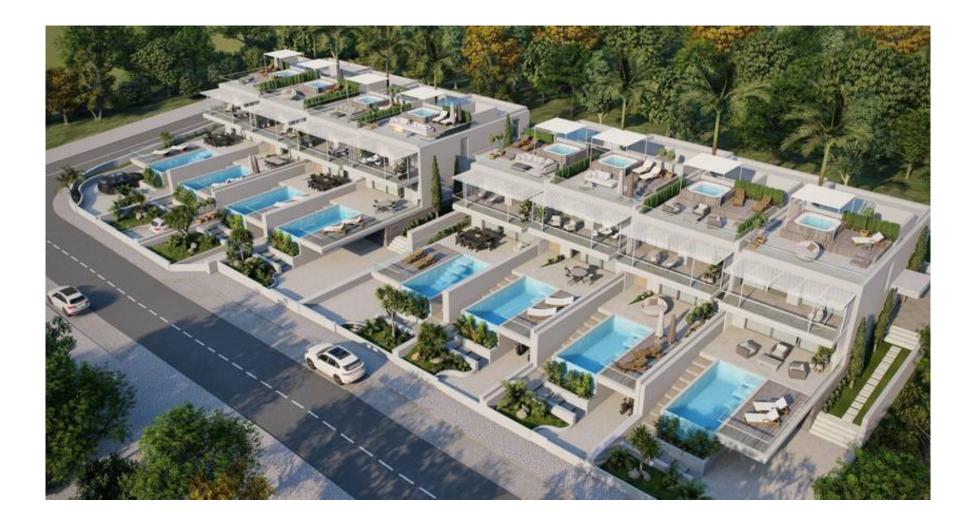

## CONTEMPORARY BRAND NEW TOWNHOUSES

A brand new modern three bedroom townhouse, currently under final stages of construction, situated within the Vilas Alvas development, set between the Vale do Lobo and Quinta do Lago resorts.

Designed over four levels, with a contemporary design, there are two sets of four townhouses offering high quality specifications and a modern lifestyle. The property comprises a fully fitted and equipped modern kitchen with island, an internal courtyard designed to allow plenty of natural light to run through the townhouse and an additional relaxation spot, an open plan dining/living area, a guest WC and three bedroom suites with built in wardrobes on the first floor. The exterior terraces are south facing and include an infinity heated swimming pool and a covered dining area ideal to host summer BBQs. The property boasts a roof terrace equipped with a Jacuzzi and additional outdoor living space overlooking the surrounding development. The lower ground level includes a utility room and games area for additional entertainment and recreation.

This particular townhouse is an end unit, benefitting from a larger plot area which is fully landscaped and fenced. Ideally located close to Ancão beach, popular restaurants and renowned golf courses of the area, this property is a great option as a permanent residence or as a holiday home.