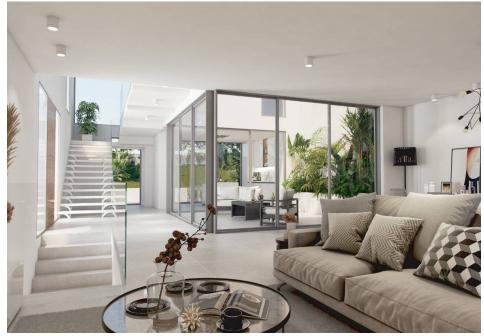

Designed over four levels, with a contemporary design, there are two sets of four townhouses offering high quality specifications and a modern lifestyle. The property comprises a fully fitted and equipped modern kitchen with island, an internal courtyard designed to allow plenty of natural light to run through the townhouse and an additional relaxation spot, an open plan dining/living area, a guest WC and three bedroom suites with built in wardrobes on the first floor. The exterior terraces are south facing and include an infinity heated swimming pool and a covered dining area ideal to host summer BBQs. The property boasts a roof terrace equipped with a Jacuzzi and additional outdoor living space overlooking the surrounding development. The lower ground level includes a utility room and games area for additional entertainment and recreation.