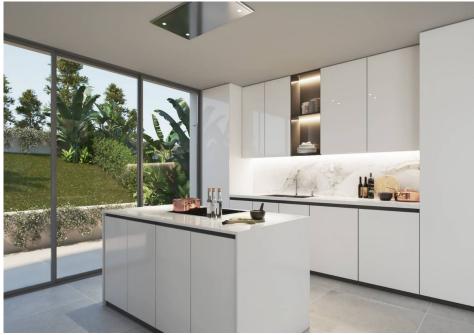

Designed over four levels, with a contemporary design, there are two sets of four townhouses offering high quality specifications and a modern lifestyle. The property comprises a fully fitted and equipped modern kitchen with island, an internal courtyard designed to allow plenty of natural light to run through the townhouse and an additional relaxation spot, an open plan dining/living area, a guest WC and three bedroom suites with built in wardrobes on the first floor. The exterior terraces are south facing and include an infinity heated swimming pool and a covered dining area ideal to host summer BBQs. The property boasts a roof terrace equipped with a Jacuzzi and additional outdoor living space overlooking the surrounding development. The lower ground level includes a utility room and games area for additional entertainment and recreation.