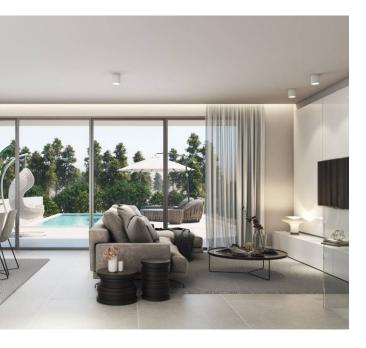

Designed over four levels, with a contemporary design, there are two sets of four townhouses offering high quality specifications and a modern lifestyle. The property comprises a fully fitted and equipped modern kitchen with island, an internal courtyard designed to allow plenty of natural light to run through the townhouse and an additional relaxation spot, an open plan dining/living area, a guest WC and three bedroom suites with built in wardrobes on the first floor. The exterior terraces are south facing and include an infinity heated swimming pool and a covered dining area ideal to host summer BBQs. The property boasts a roof terrace equipped with a Jacuzzi and additional outdoor living space overlooking the surrounding development. The lower ground level includes a utility room and games area for additional entertainment and recreation.