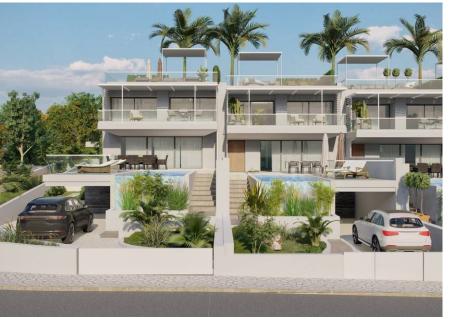

Designed over four levels, with a contemporary design, there are two sets of four townhouses offering high quality specifications and a modern lifestyle. The property comprises a fully fitted and equipped modern kitchen with island, an internal courtyard designed to allow plenty of natural light to run through the townhouse and an additional relaxation spot, an open plan dining/living area, a guest WC and three bedroom suites with built in wardrobes on the first floor. The exterior terraces are south facing and include an infinity heated swimming pool and a covered dining area ideal to host summer BBQs. The property boasts a roof terrace equipped with a Jacuzzi and additional outdoor living space overlooking the surrounding development. The lower ground level includes a utility room and games area for additional entertainment and recreation.

This particular townhouse is an end unit, benefitting from a larger plot area which is fully landscaped and fenced. Ideally located close to Ancão beach, popular restaurants and renowned golf courses of the area, this property is a great option as a permanent residence or as a holiday home.