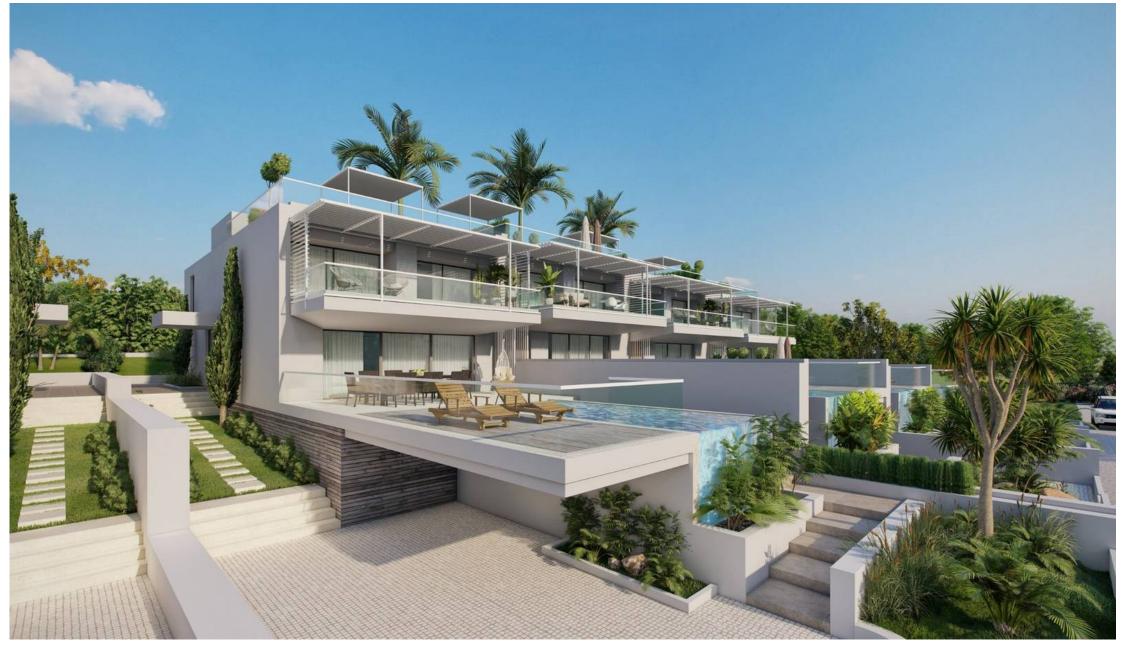

## CONTEMPORARY BRAND NEW TOWNHOUSES

A brand new modern three bedroom townhouse, currently under final stages of construction, situated within the Vilas Alvas development, set between the Vale do Lobo and Quinta do Lago resorts.

Designed over four levels, with a contemporary design, there are two sets of four townhouses offering high quality specifications and a modern lifestyle. The property comprises a fully fitted and equipped modern kitchen with island, an internal courtyard designed to allow plenty of natural light to run through the townhouse and an additional relaxation spot, an open plan dining/living area, a guest WC and three bedroom suites with built in wardrobes on the first floor. The exterior terraces are south facing and include an infinity heated swimming pool and a covered dining area ideal to host summer BBQs. The property boasts a roof terrace equipped with a Jacuzzi and additional outdoor living space overlooking the surrounding development. The lower ground level includes a utility room and games area for additional entertainment and recreation.

This particular townhouse is an end unit, benefitting from a larger plot area which is fully landscaped and fenced. Ideally located close to Ancão beach, popular restaurants and renowned golf courses of the area, this property is a great option as a permanent residence or as a holiday home.