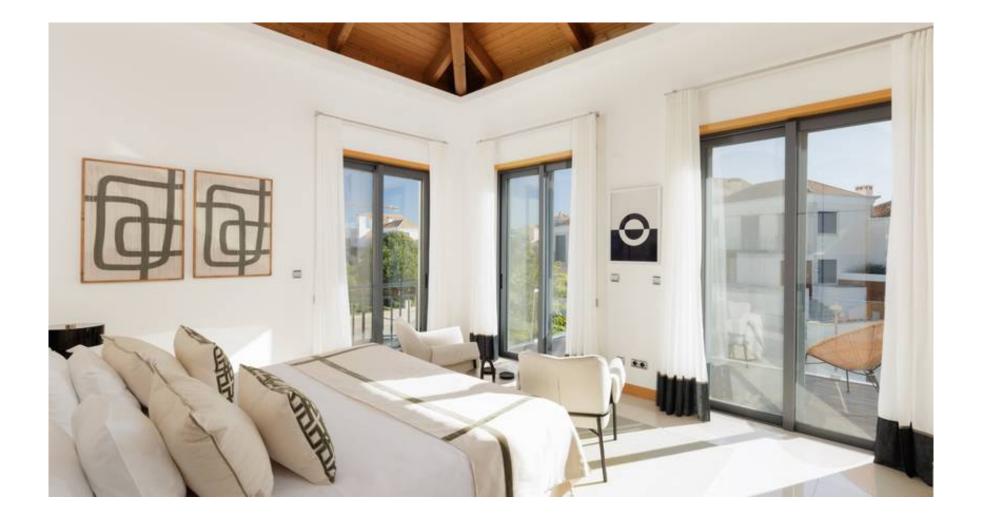

# REFURBISHED TOWNHOUSE ON THE GOLF

This recently refurbished two plus one bedroom golf residence is an ideal lock-up-and-leave home, blending traditional architecture with contemporary lines.

Beautifully furnished throughout, the open plan lounge and dining area offers access out to the terrace and pool area ideal for indoor/outdoor living. Adjacent to this is a fully fitted and equipped kitchen. Stairs lead up to the first floor, where you'll find the main suite that includes a walk-in wardrobe, en-suite bathroom, and a private terrace. Additionally, there is a guest suite with en-suite shower room.