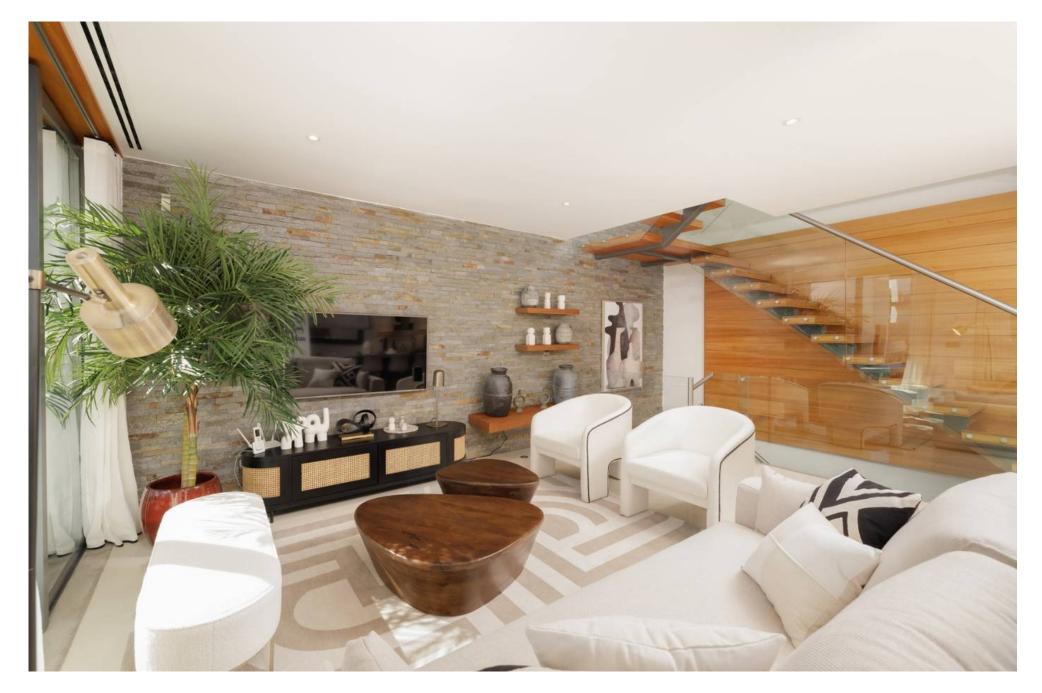

# REFURBISHED TOWNHOUSE ON THE GOLF

This recently refurbished two plus one bedroom golf residence is an ideal lock-up-and-leave home, blending traditional architecture with contemporary lines.

Beautifully furnished throughout, the open plan lounge and dining area offers access out to the terrace and pool area ideal for indoor/outdoor living. Adjacent to this is a fully fitted and equipped kitchen. Stairs lead up to the first floor, where you'll find the main suite that includes a walk-in wardrobe, en-suite bathroom, and a private terrace. Additionally, there is a guest suite with en-suite shower room.