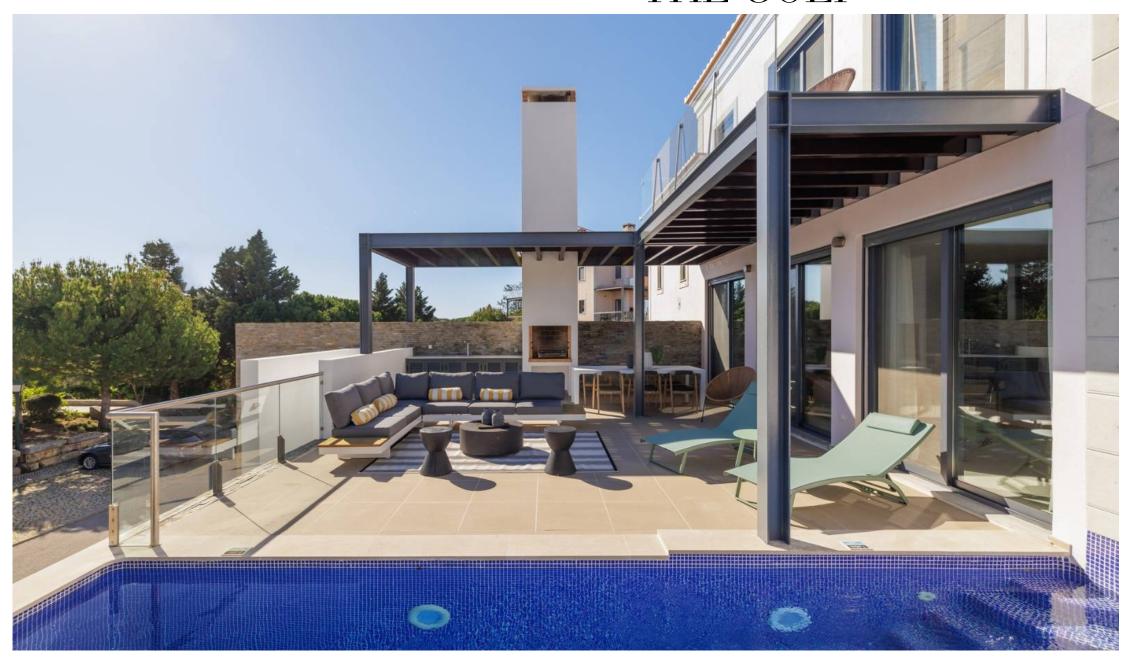

The lower level features a spacious multi-function room, currently decorated as additional guest accommodation, a shower room and utility room. The property also benefits from a garage.

Outside, the terrace offers an overflow pool with space for sun loungers plus a dining area and a barbecue. The perfect space for relaxation.

Located in a tranquil area of the resort, it offers convenient access to all the Vale do Lobo resort facilities including renowned golf course at your doorstep.