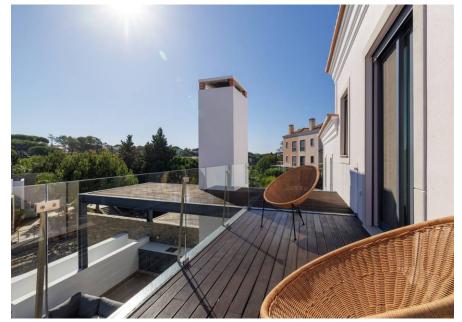

# REFURBISHED TOWNHOUSE ON THE GOLF

This recently refurbished two plus one bedroom golf residence is an ideal lock-up-and-leave home, blending traditional architecture with contemporary lines.

Beautifully furnished throughout, the open plan lounge and dining area offers access out to the terrace and pool area ideal for indoor/outdoor living. Adjacent to this is a fully fitted and equipped kitchen. Stairs lead up to the first floor, where you'll find the main suite that includes a walk-in wardrobe, en-suite bathroom, and a private terrace. Additionally, there is a guest suite with en-suite shower room.