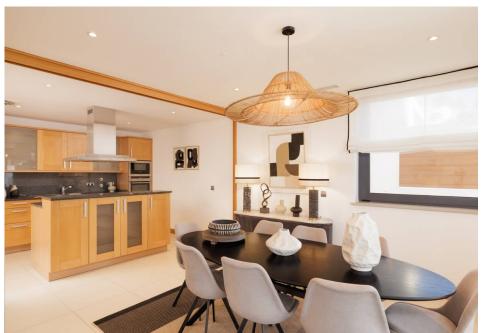

# REFURBISHED TOWNHOUSE ON THE GOLF

This recently refurbished two plus one bedroom golf residence is an ideal lock-up-and-leave home, blending traditional architecture with contemporary lines.

Beautifully furnished throughout, the open plan lounge and dining area offers access out to the terrace and pool area ideal for indoor/outdoor living. Adjacent to this is a fully fitted and equipped kitchen. Stairs lead up to the first floor, where you'll find the main suite that includes a walk-in wardrobe, en-suite bathroom, and a private terrace. Additionally, there is a guest suite with en-suite shower room.