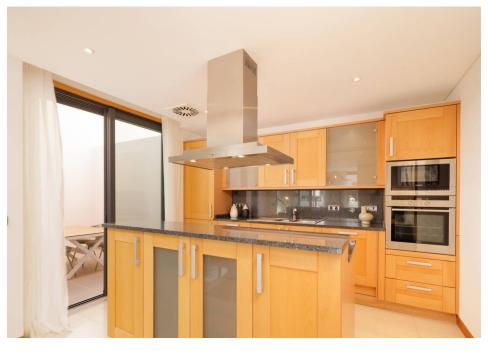

# REFURBISHED TOWNHOUSE ON THE GOLF

This recently refurbished two plus one bedroom golf residence is an ideal lock-up-and-leave home, blending traditional architecture with contemporary lines.

Beautifully furnished throughout, the open plan lounge and dining area offers access out to the terrace and pool area ideal for indoor/outdoor living. Adjacent to this is a fully fitted and equipped kitchen. Stairs lead up to the first floor, where you'll find the main suite that includes a walk-in wardrobe, en-suite bathroom, and a private terrace. Additionally, there is a guest suite with en-suite shower room.