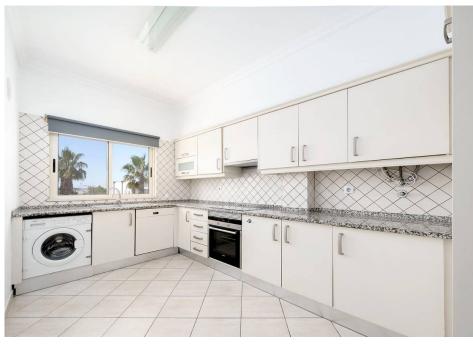

The apartment comprises three bedrooms and bathrooms, distributed along the hallway that leads to all the rooms, ensuring easy access and efficient living.

The inviting living area includes a wood-burning fireplace and air conditioning, providing a cozy atmosphere for relaxation and gatherings. Adjacent to the living room, is a practical, fully fitted kitchen with a pantry, offering ample storage space.