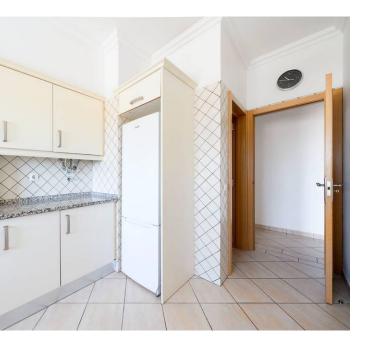

The apartment comprises three bedrooms and bathrooms, distributed along the hallway that leads to all the rooms, ensuring easy access and efficient living.

The inviting living area includes a wood-burning fireplace and air conditioning, providing a cozy atmosphere for relaxation and gatherings. Adjacent to the living room, is a practical, fully fitted kitchen with a pantry, offering ample storage space.