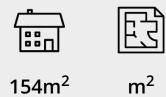

## REF **3884** FAITS & CARACTÉ

154m<sup>2</sup>

Propriétaire: Privé

Jardin Terrace

Chauffage Chauffage a (WC)

Cheminée Bois

Vues Ville, Jardin

Golf 6Km

## € 330.000 PRIX

| ÉRISTIQUES |                                             |                   |                      |  |
|------------|---------------------------------------------|-------------------|----------------------|--|
| مال        |                                             |                   | CLASSE<br>ENERGÉTICA |  |
| 2          | ,                                           | 3                 |                      |  |
|            | Année de Constr. 2007                       |                   |                      |  |
|            | <b>Garage</b> Stationnement<br>Privé, Comun |                   |                      |  |
| au Sol     | Air Conditionné Individuel                  |                   |                      |  |
|            | Meul                                        | Meublé Non Inclus |                      |  |
|            | Plage                                       | Plage 9Km         |                      |  |
|            | Aéro                                        | Aéroport 14Km     |                      |  |