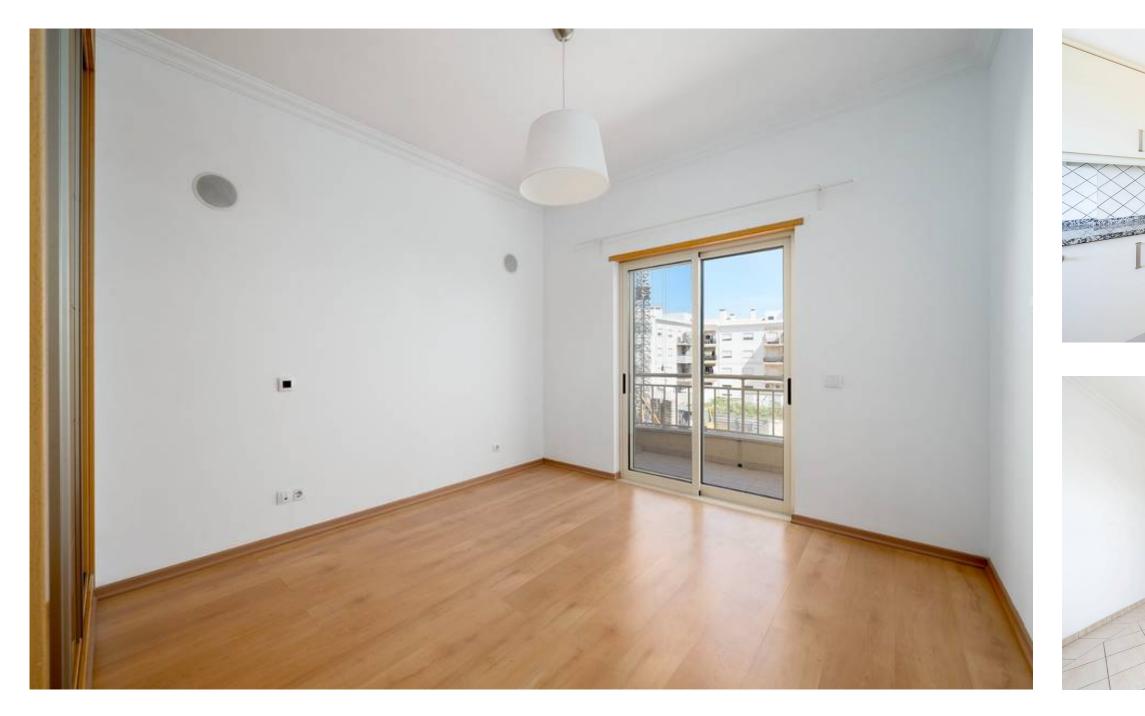

The apartment comprises three bedrooms and bathrooms, distributed along the hallway that leads to all the rooms, ensuring easy access and efficient living.

The inviting living area includes a wood-burning fireplace and air conditioning, providing a cozy atmosphere for relaxation and gatherings. Adjacent to the living room, is a practical, fully fitted kitchen with a pantry, offering ample storage space.