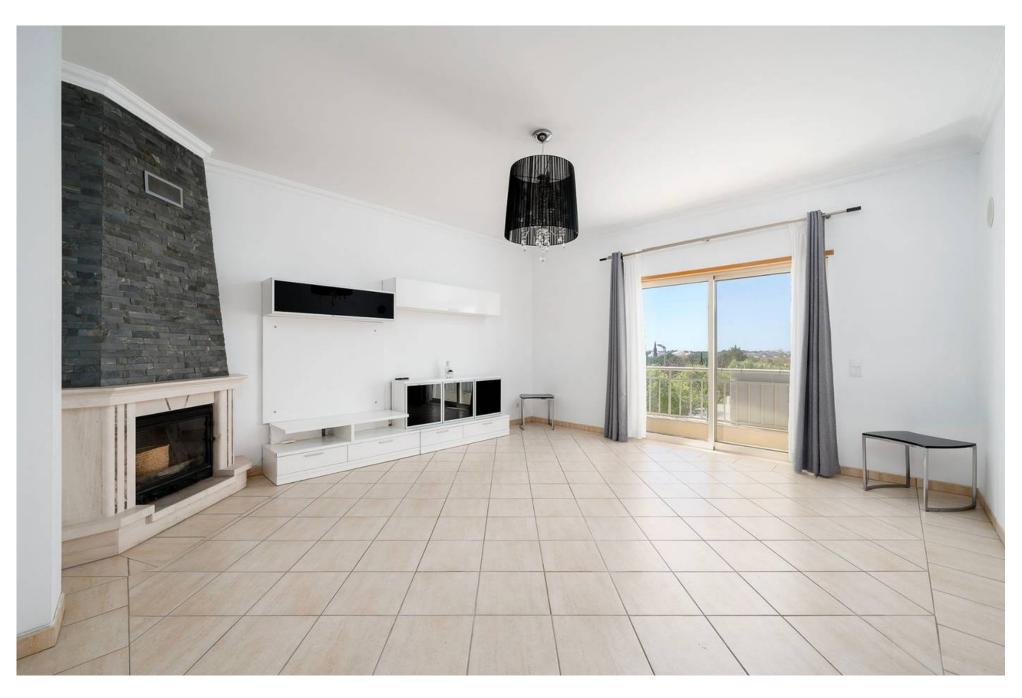

The apartment comprises three bedrooms and bathrooms, distributed along the hallway that leads to all the rooms, ensuring easy access and efficient living.

The inviting living area includes a wood-burning fireplace and air conditioning, providing a cozy atmosphere for relaxation and gatherings. Adjacent to the living room, is a practical, fully fitted kitchen with a pantry, offering ample storage space.