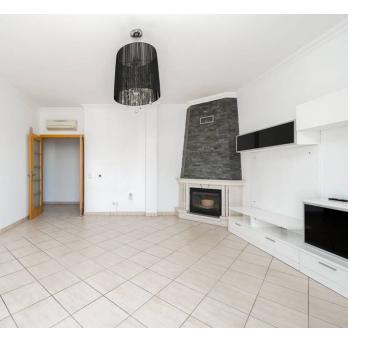

The apartment comprises three bedrooms and bathrooms, distributed along the hallway that leads to all the rooms, ensuring easy access and efficient living.

The inviting living area includes a wood-burning fireplace and air conditioning, providing a cozy atmosphere for relaxation and gatherings. Adjacent to the living room, is a practical, fully fitted kitchen with a pantry, offering ample storage space.