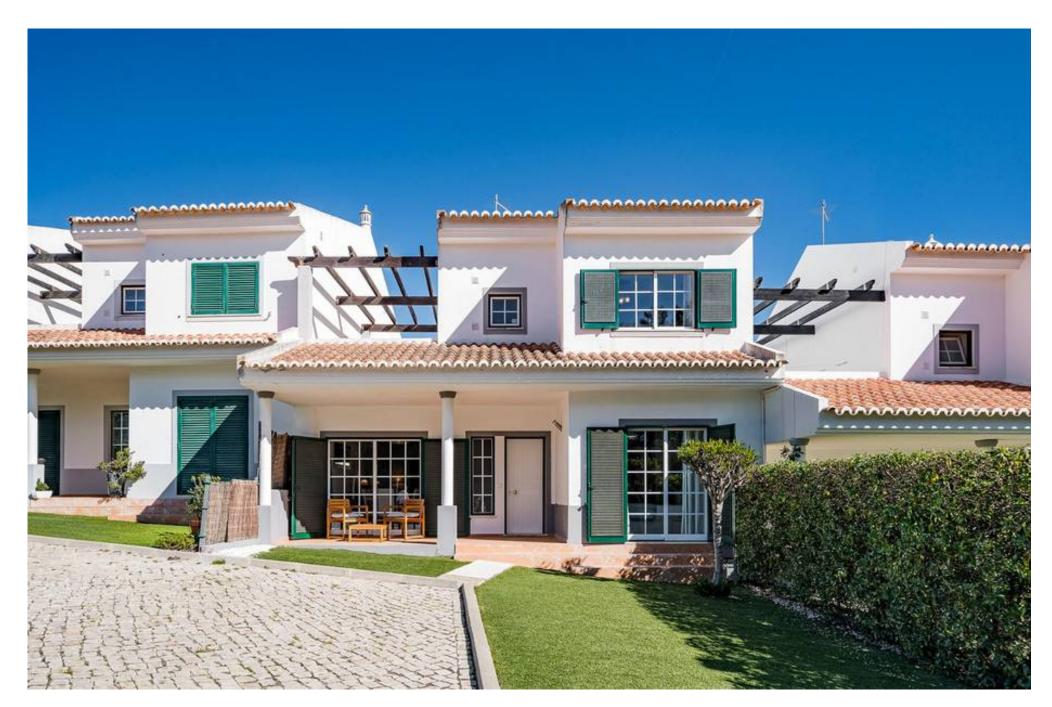

## CHARMING TOWNHOUSE WITH POOL

A charming three bedroom townhouse situated in the Varandas do Lago development, set between the Quinta do Lago and Vale do Lobo resorts. The property is ideally located within close proximity to Ancão beach, upscale beach restaurants, shops, and top notch facilities the surrounding resorts have to offer.

The townhouse boasts a spacious and bright interior, providing a comfortable living environment. The property features a pleasing garden area at the entrance with parking space, as well as a large back terrace with a private pool and BBQ area, perfect for outdoor entertaining and relaxation. The living and dining room is spacious and equipped with air conditioning. Double-glazed sliding patio doors open onto the large terrace. The modern independent kitchen is fully fitted and equipped, including a functional island and breakfast bar for convenience.