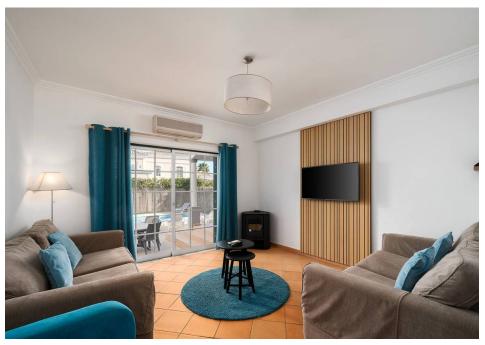

The townhouse boasts a spacious and bright interior, providing a comfortable living environment. The property features a pleasing garden area at the entrance with parking space, as well as a large back terrace with a private pool and BBQ area, perfect for outdoor entertaining and relaxation. The living and dining room is spacious and equipped with air conditioning. Double-glazed sliding patio doors open onto the large terrace. The modern independent kitchen is fully fitted and equipped, including a functional island and breakfast bar for convenience.