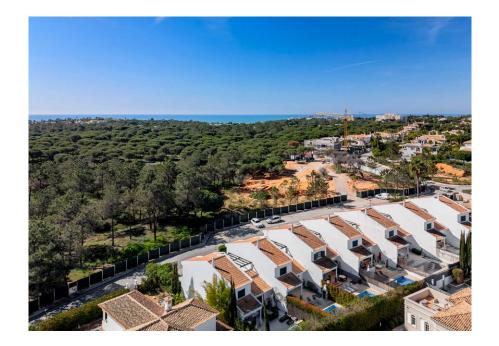

## CHARMING TOWNHOUSE WITH POOL

A charming three bedroom townhouse situated in the Varandas do Lago development, set between the Quinta do Lago and Vale do Lobo resorts. The property is ideally located within close proximity to Ancão beach, upscale beach restaurants, shops, and top notch facilities the surrounding resorts have to offer.

The townhouse boasts a spacious and bright interior, providing a comfortable living environment. The property features a pleasing garden area at the entrance with parking space, as well as a large back terrace with a private pool and BBQ area, perfect for outdoor entertaining and relaxation. The living and dining room is spacious and equipped with air conditioning. Double-glazed sliding patio doors open onto the large terrace. The modern independent kitchen is fully fitted and equipped, including a functional island and breakfast bar for convenience.