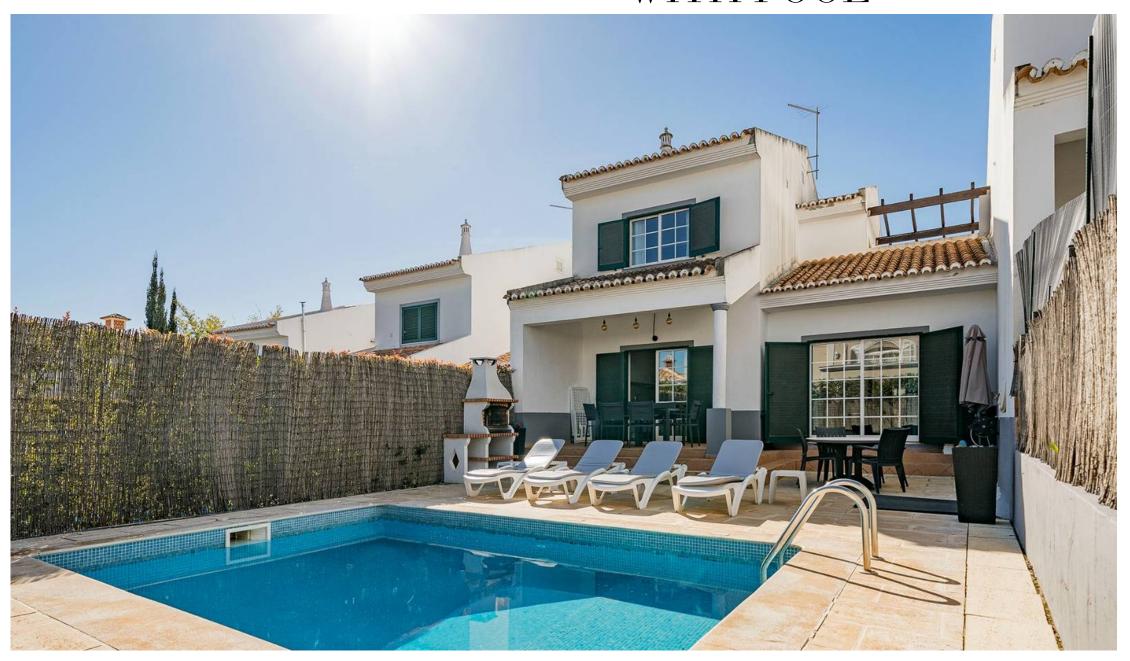

## CHARMING TOWNHOUSE WITH POOL

A charming three bedroom townhouse situated in the Varandas do Lago development, set between the Quinta do Lago and Vale do Lobo resorts. The property is ideally located within close proximity to Ancão beach, upscale beach restaurants, shops, and top notch facilities the surrounding resorts have to offer.

The townhouse boasts a spacious and bright interior, providing a comfortable living environment. The property features a pleasing garden area at the entrance with parking space, as well as a large back terrace with a private pool and BBQ area, perfect for outdoor entertaining and relaxation. The living and dining room is spacious and equipped with air conditioning. Double-glazed sliding patio doors open onto the large terrace. The modern independent kitchen is fully fitted and equipped, including a functional island and breakfast bar for convenience.