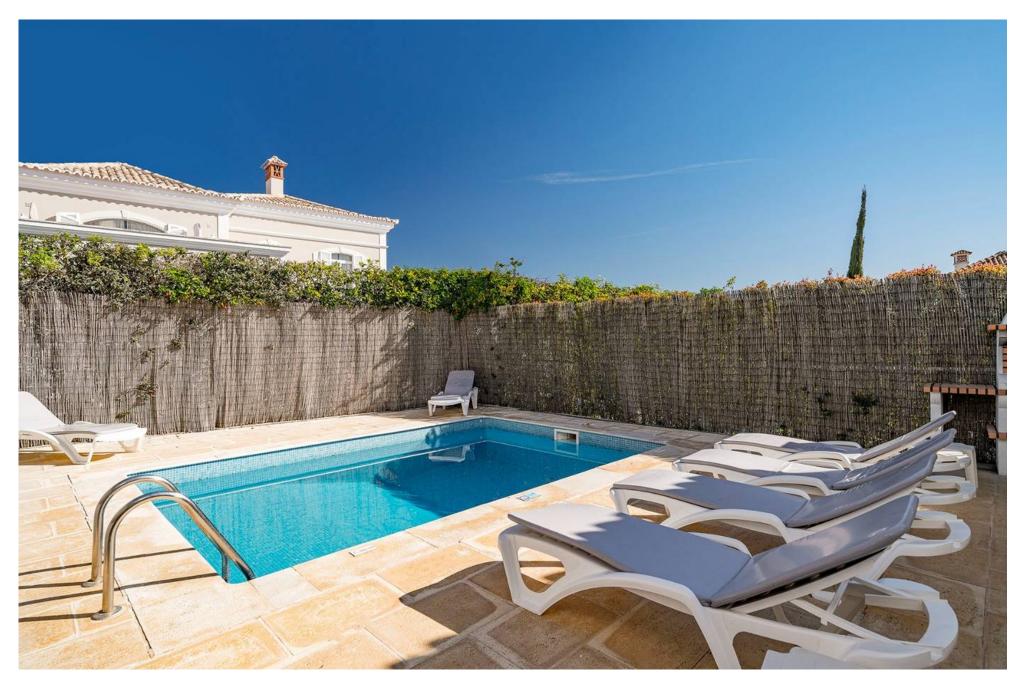

The townhouse boasts a spacious and bright interior, providing a comfortable living environment. The property features a pleasing garden area at the entrance with parking space, as well as a large back terrace with a private pool and BBQ area, perfect for outdoor entertaining and relaxation. The living and dining room is spacious and equipped with air conditioning. Double-glazed sliding patio doors open onto the large terrace. The modern independent kitchen is fully fitted and equipped, including a functional island and breakfast bar for convenience.