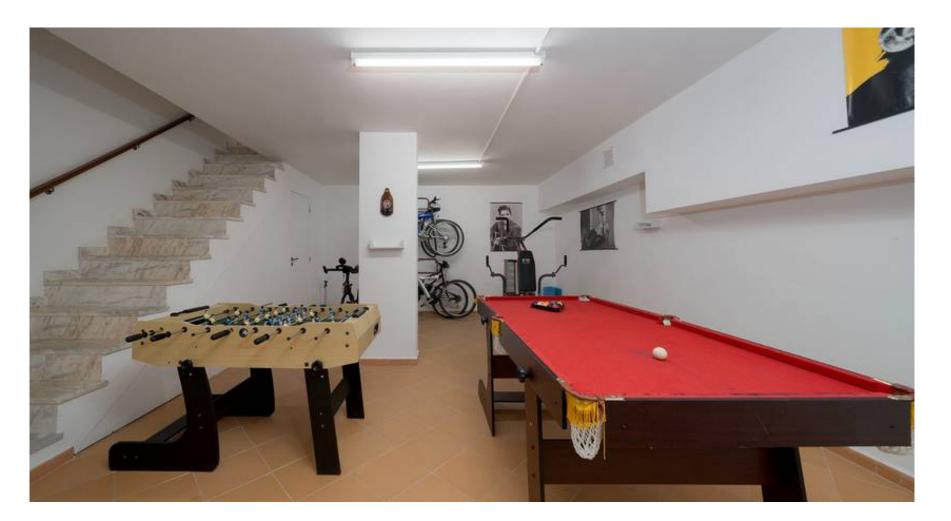

The three double bedrooms are spacious with plenty of natural light. One bedroom is conveniently located on the ground floor, and one is en-suite. All bedrooms have fitted wardrobes. The property includes a large basement with natural light, equipped with a pool table, mini putting green area, games, and gym facilities, providing additional space for leisure and entertainment.