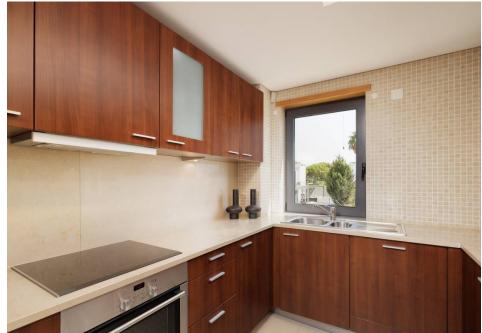

This first floor property a spacious lounge with plenty of seating area accessing a plunge pool and terrace ideal to enjoy the Algarvian weather, a fully fitted and equipped kitchen and dining area accessing outdoor dining terrace and barbecue. The main bedroom is en-suite, has a closet and the guest bedroom has access to the family bathroom. The entrance hall is spacious and features a private lift that directly takes you to the communal garage where residents are allocated one parking and buggy space.