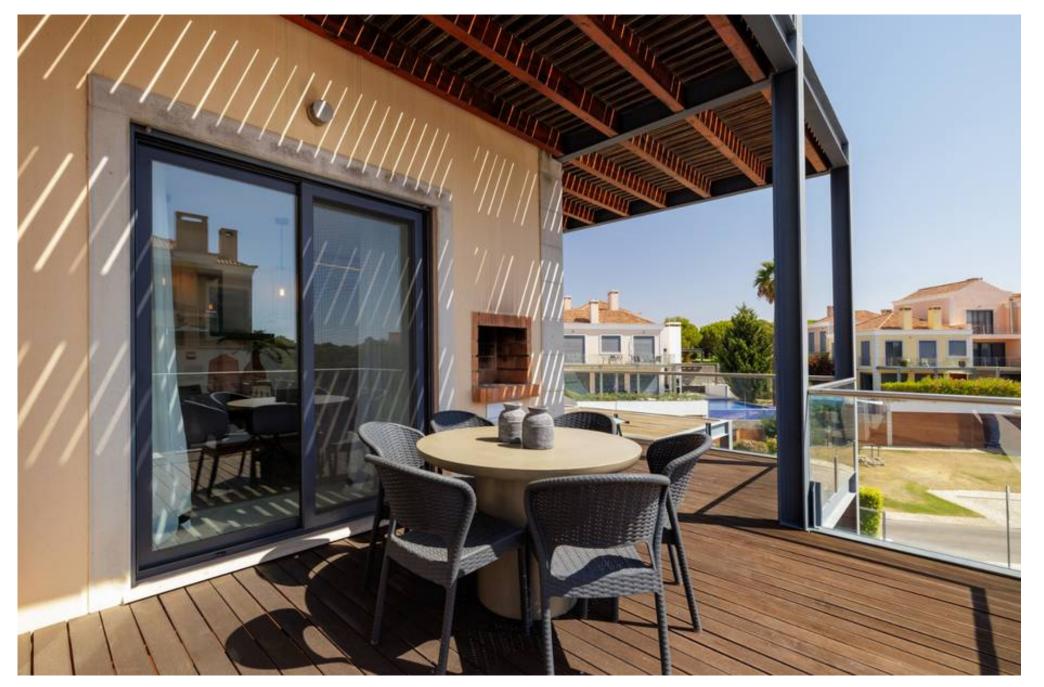

This first floor property a spacious lounge with plenty of seating area accessing a plunge pool and terrace ideal to enjoy the Algarvian weather, a fully fitted and equipped kitchen and dining area accessing outdoor dining terrace and barbecue. The main bedroom is en-suite, has a closet and the guest bedroom has access to the family bathroom. The entrance hall is spacious and features a private lift that directly takes you to the communal garage where residents are allocated one parking and buggy space.

This ideal lock up & go is excellently located for avid golfers as it is next to the 12th hole of the Royal golf course and is within walking distance to many of the resort's amenities.