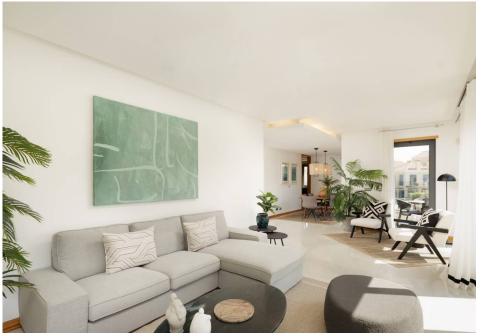

This first floor property a spacious lounge with plenty of seating area accessing a plunge pool and terrace ideal to enjoy the Algarvian weather, a fully fitted and equipped kitchen and dining area accessing outdoor dining terrace and barbecue. The main bedroom is en-suite, has a closet and the guest bedroom has access to the family bathroom. The entrance hall is spacious and features a private lift that directly takes you to the communal garage where residents are allocated one parking and buggy space.