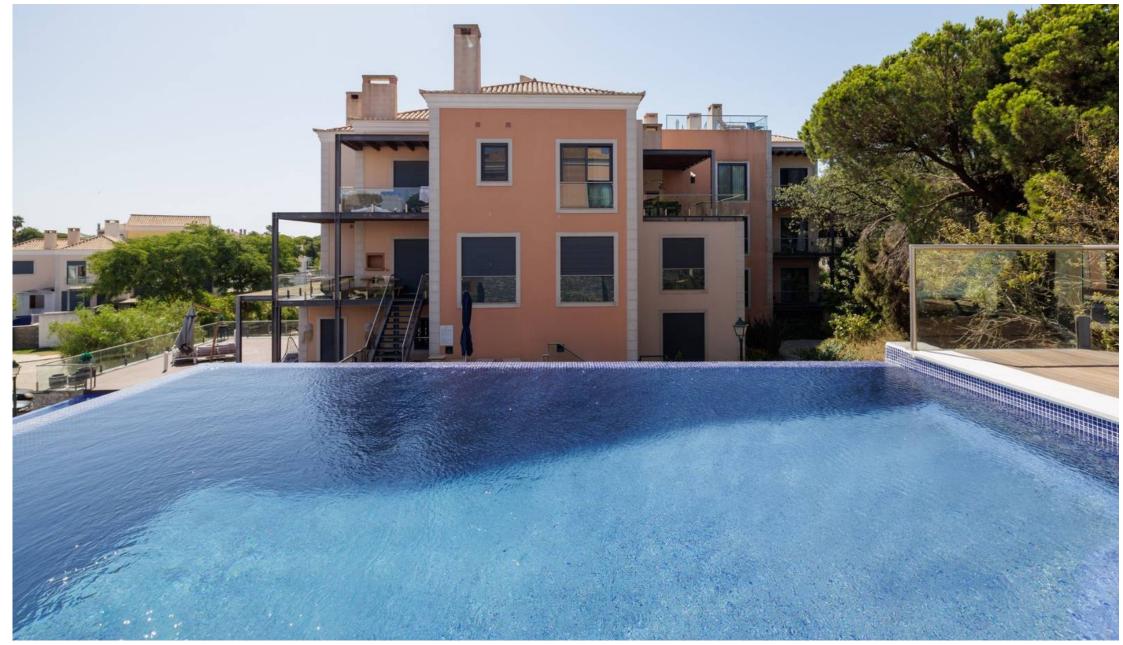

## A SUPERB APARTMENT WITH POOL

A luxurious two-bedroom apartment that has been recently renovated and redecorated to offer top-notch accommodation overlooking the Royal Golf Course in the Vale do Lobo resort.

This first floor property a spacious lounge with plenty of seating area accessing a plunge pool and terrace ideal to enjoy the Algarvian weather, a fully fitted and equipped kitchen and dining area accessing outdoor dining terrace and barbecue. The main bedroom is en-suite, has a closet and the guest bedroom has access to the family bathroom. The entrance hall is spacious and features a private lift that directly takes you to the communal garage where residents are allocated one parking and buggy space.

This ideal lock up & go is excellently located for avid golfers as it is next to the 12th hole of the Royal golf course and is within walking distance to many of the resort's amenities.