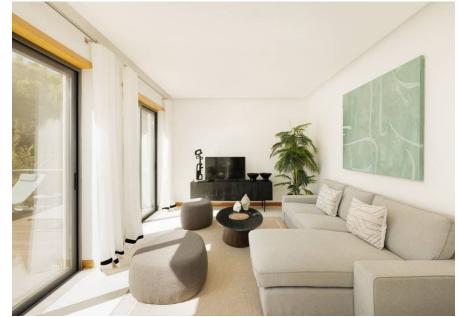

This first floor property a spacious lounge with plenty of seating area accessing a plunge pool and terrace ideal to enjoy the Algarvian weather, a fully fitted and equipped kitchen and dining area accessing outdoor dining terrace and barbecue. The main bedroom is en-suite, has a closet and the guest bedroom has access to the family bathroom. The entrance hall is spacious and features a private lift that directly takes you to the communal garage where residents are allocated one parking and buggy space.