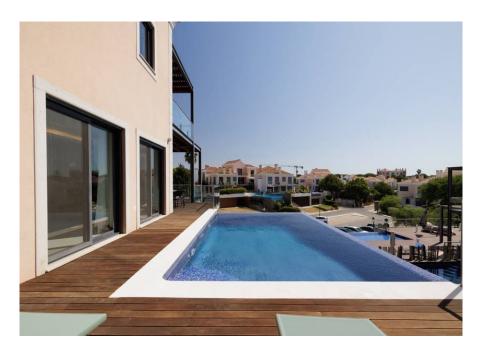

## A SUPERB APARTMENT WITH POOL

A luxurious two-bedroom apartment that has been recently renovated and redecorated to offer top-notch accommodation overlooking the Royal Golf Course in the Vale do Lobo resort.

This first floor property a spacious lounge with plenty of seating area accessing a plunge pool and terrace ideal to enjoy the Algarvian weather, a fully fitted and equipped kitchen and dining area accessing outdoor dining terrace and barbecue. The main bedroom is en-suite, has a closet and the guest bedroom has access to the family bathroom. The entrance hall is spacious and features a private lift that directly takes you to the communal garage where residents are allocated one parking and buggy space.