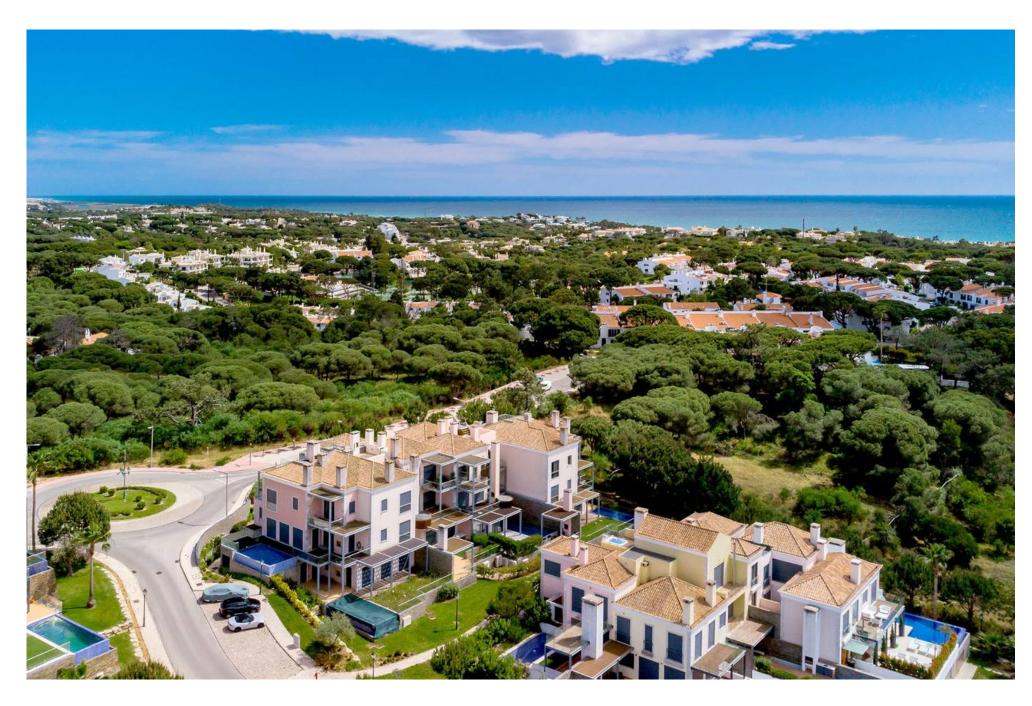

This ideal lock up & go is excellently located for avid golfers as it is next to the 12th hole of the Royal golf course and is within walking distance to many of the resort's amenities.