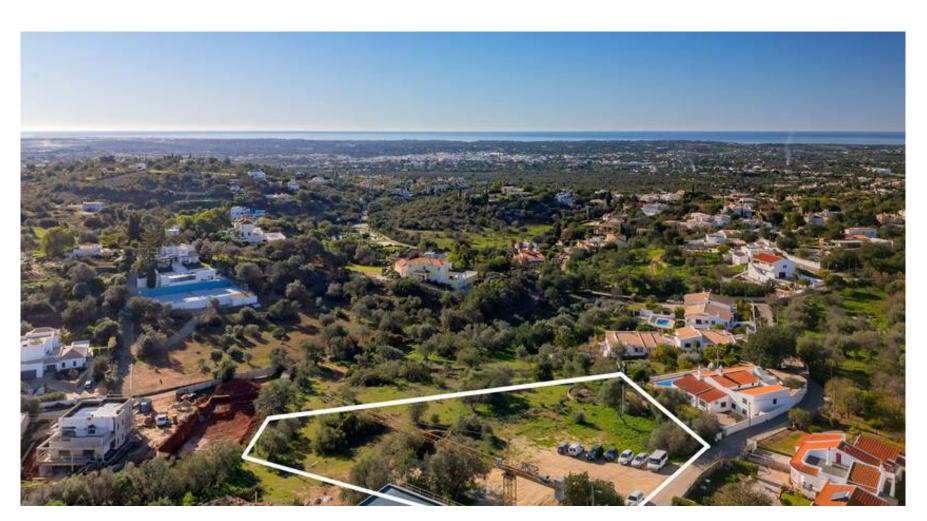

## PROJECT IN SOUGHT AFTER LOCATION

A generously sized plot with an approved architectural project for a modern five bedroom villa situated in a sough-after location, Areeiro, between Almancil and Loulé.

The lower level includes a spacious garage and a storage room.

The villa is located in a residential and quiet location only 10min away from the town center, where you can find all the main amenities, international schools of the area and popular restaurants. An opportunity to build your family home in the central Algarve.