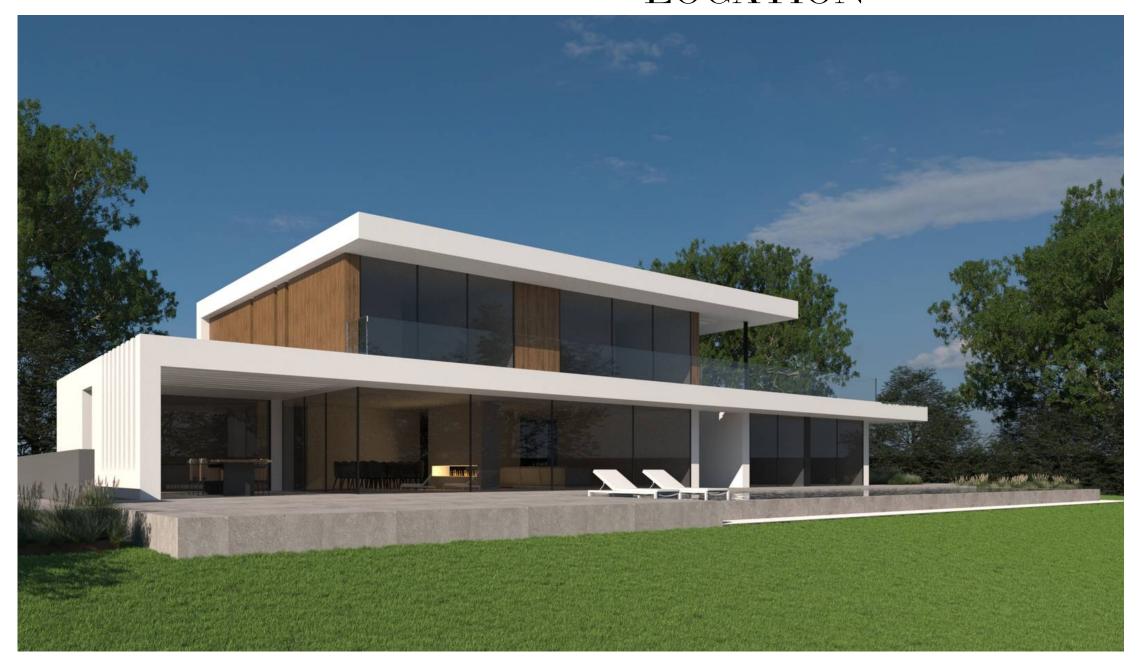

## PROJECT IN SOUGHT AFTER LOCATION

A generously sized plot with an approved architectural project for a modern five bedroom villa situated in a sough-after location, Areeiro, between Almancil and Loulé.

The project is for a contemporary designed villa split into four levels. The ground level includes three en-suite bedrooms, two with dressing area, the dining and living room in a open plan concept, a social bathroom and the kitchen leading to the outside area. Two additional en-suite bedrooms can be found on the first floor with a shared dressing area and an office. This level also provides access to the rooftop boasting scenic distant sea views.