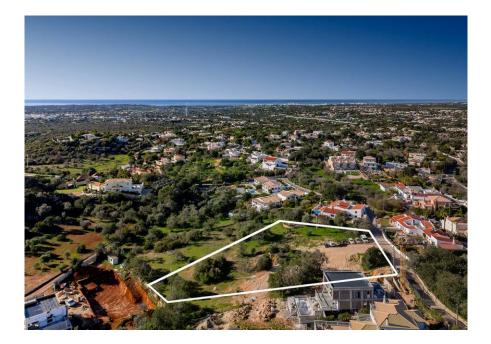

## PROJECT IN SOUGHT AFTER LOCATION

A generously sized plot with an approved architectural project for a modern five bedroom villa situated in a sough-after location, Areeiro, between Almancil and Loulé.

The lower level includes a spacious garage and a storage room.

The villa is located in a residential and quiet location only 10min away from the town center, where you can find all the main amenities, international schools of the area and popular restaurants. An opportunity to build your family home in the central Algarve.

Ownership: Private

Swimming Pool Project

Garage Yes

Views Distant Sea

Beach 8Km

Airport 14Km

IMPORTANT NOTICE: These details are guidelines only. They do not form part of any contact and may change at any time without prior notice.