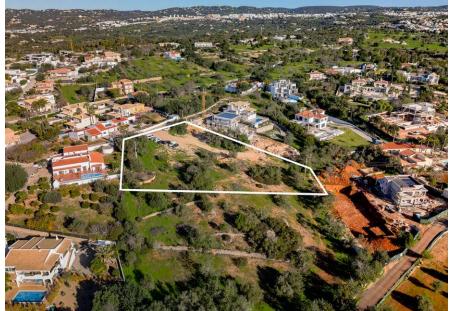

## PROJECT IN SOUGHT AFTER LOCATION

A generously sized plot with an approved architectural project for a modern five bedroom villa situated in a sough-after location, Areeiro, between Almancil and Loulé.

The lower level includes a spacious garage and a storage room.

The villa is located in a residential and quiet location only 10min away from the town center, where you can find all the main amenities, international schools of the area and popular restaurants. An opportunity to build your family home in the central Algarve.

Ownership: Private

Swimming Pool Project

Garage Yes

Views Distant Sea

Beach 8Km

Airport 14Km

IMPORTANT NOTICE: These details are guidelines only. They do not form part of any contact and may change at any time without prior notice.