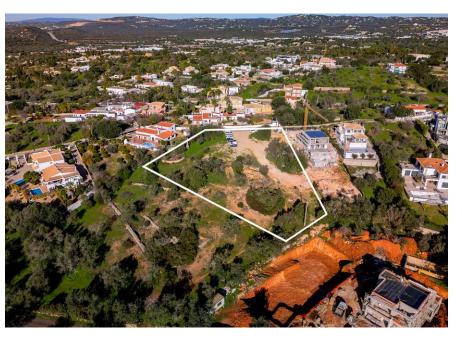

## PROJECT IN SOUGHT AFTER LOCATION

A generously sized plot with an approved architectural project for a modern five bedroom villa situated in a sough-after location, Areeiro, between Almancil and Loulé.

The lower level includes a spacious garage and a storage room.

The villa is located in a residential and quiet location only 10min away from the town center, where you can find all the main amenities, international schools of the area and popular restaurants. An opportunity to build your family home in the central Algarve.