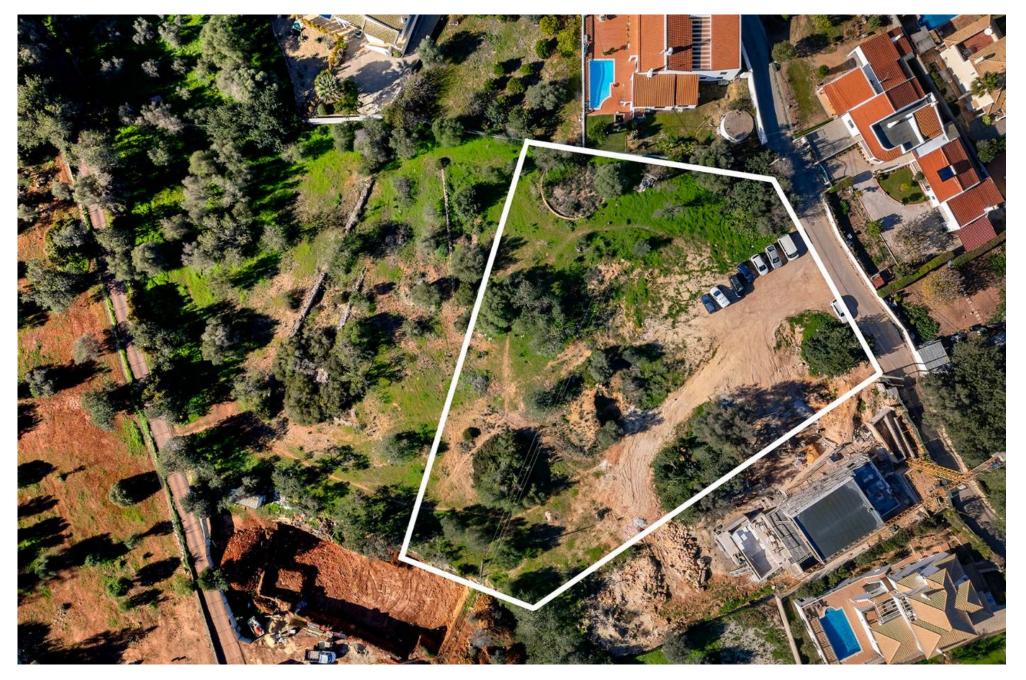

## PROJECT IN SOUGHT AFTER LOCATION

A generously sized plot with an approved architectural project for a modern five bedroom villa situated in a sough-after location, Areeiro, between Almancil and Loulé.

The lower level includes a spacious garage and a storage room.

The villa is located in a residential and quiet location only 10min away from the town center, where you can find all the main amenities, international schools of the area and popular restaurants. An opportunity to build your family home in the central Algarve.