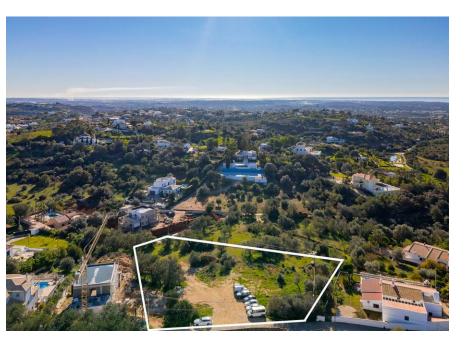

## PROJECT IN SOUGHT AFTER LOCATION

A generously sized plot with an approved architectural project for a modern five bedroom villa situated in a sough-after location, Areeiro, between Almancil and Loulé.

The lower level includes a spacious garage and a storage room.

The villa is located in a residential and quiet location only 10min away from the town center, where you can find all the main amenities, international schools of the area and popular restaurants. An opportunity to build your family home in the central Algarve.

Ownership: Private

Swimming Pool Project

Garage Yes

Views Distant Sea

Beach 8Km

Airport 14Km

IMPORTANT NOTICE: These details are guidelines only. They do not form part of any contact and may change at any time without prior notice.