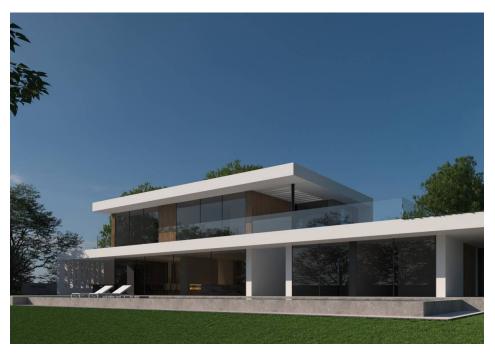

The project is for a contemporary designed villa split into four levels. The ground level includes three en-suite bedrooms, two with dressing area, the dining and living room in a open plan concept, a social bathroom and the kitchen leading to the outside area. Two additional en-suite bedrooms can be found on the first floor with a shared dressing area and an office. This level also provides access to the rooftop boasting scenic distant sea views.