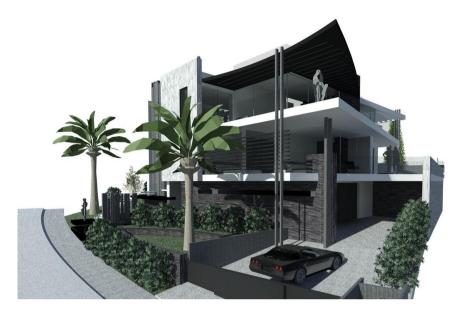

VALE DO LOBO € 1.650.000 \* | £ 1.373.600 **Ref.** 2718

Outstanding sea view plot to develop a fantastic contemporary project of a four bedroom villa on three levels. The project consists of a basement level with natural light, a ground level with three bedrooms en-suite and guest WC, an upper level featuring the master bedroom suite, guest WC, kitchen and an open plan living-dining room leading on to the spacious terrace which includes a BBQ area, outdoor fireplace and an area for al-fresco dining. This floor enjoys wonderful panoramic views towards the sea.In addition there is a splendid roof top leisure terrace with stunning views to the amazing surroundings. All the levels will be accessed by an internal staircase and