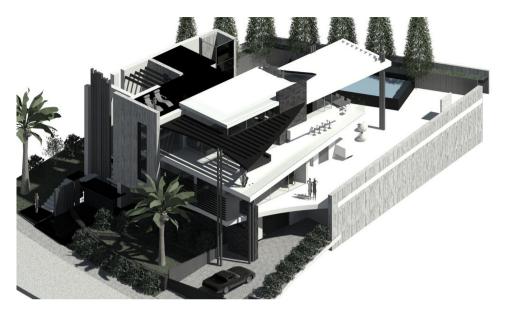

VALE DO LOBO € 1.650.000 \* | £ 1.373.600 **Ref.** 2718

Outstanding sea view plot to develop a fantastic contemporary project of a four bedroom villa on three levels. The project consists of a basement level with natural light, a ground level with three bedrooms en-suite and guest WC, an upper level featuring the master bedroom suite, guest WC, kitchen and an open plan living-dining room leading on to the spacious terrace which includes a BBQ area, outdoor fireplace and an area for al-fresco dining. This floor enjoys wonderful panoramic views towards the sea.In addition there is a splendid roof top leisure terrace with stunning views to the amazing surroundings. All the levels will be accessed by an internal staircase and