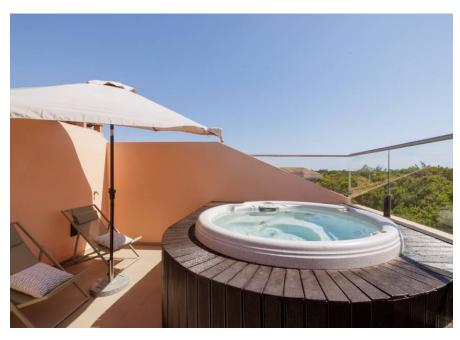

The apartment includes a fully fitted and equipped kitchen and features a spacious open plan living room with a dining area. Large patio doors open onto a terrace equipped with a barbecue. This setup is ideal for indoor-outdoor living and entertaining. A unique feature of this apartment is the roof terrace. Here, you'll find a Jacuzzi for relaxation and a second barbecue for outdoor cooking and dining. The roof terrace provides panoramic views and is an excellent place to unwind.

# FACTS & FEATURES 207.90m² m² 2 2

Ownership: Private Constr. Year 2008 **Garden** Terrace Swimming Pool Jacuzzi Garage Communal **Heating** Air Conditioning Air Conditioning Ducted **Alarm** Yes Furnished Negotiable Extras Electric Shutters, Mosquito Nets Features Lift, BBQ, Roof Views Development Terrace **Beach** Walking Distance **Golf** Walking Distance