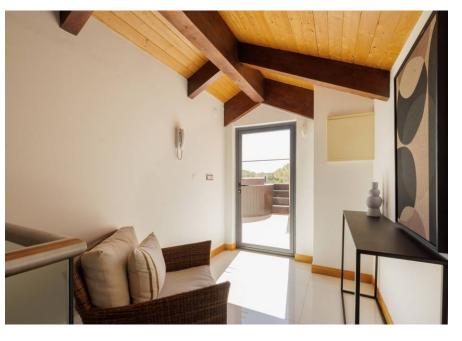

The apartment includes a fully fitted and equipped kitchen and features a spacious open plan living room with a dining area. Large patio doors open onto a terrace equipped with a barbecue. This setup is ideal for indoor-outdoor living and entertaining. A unique feature of this apartment is the roof terrace. Here, you'll find a Jacuzzi for relaxation and a second barbecue for outdoor cooking and dining. The roof terrace provides panoramic views and is an excellent place to unwind.