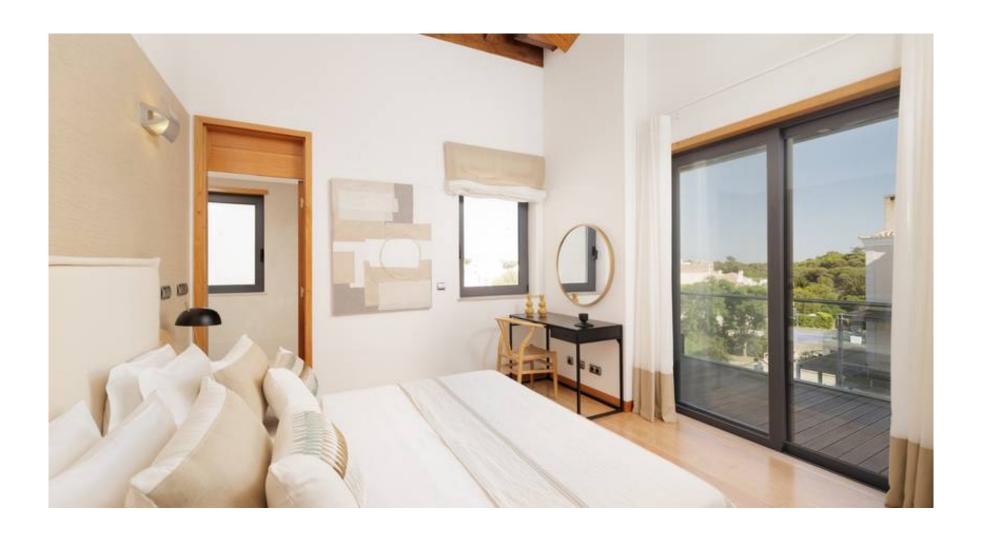

The apartment boasts a spacious entrance hall and the laundry area for your convenience. An added luxury is the private access lift, providing direct access to and from the communal parking area. The apartment comes with allocated parking for one car and one buggy. The main suite offers a walk-in wardrobe, an en-suite shower room, and a private balcony. The second bedroom with a shower room.