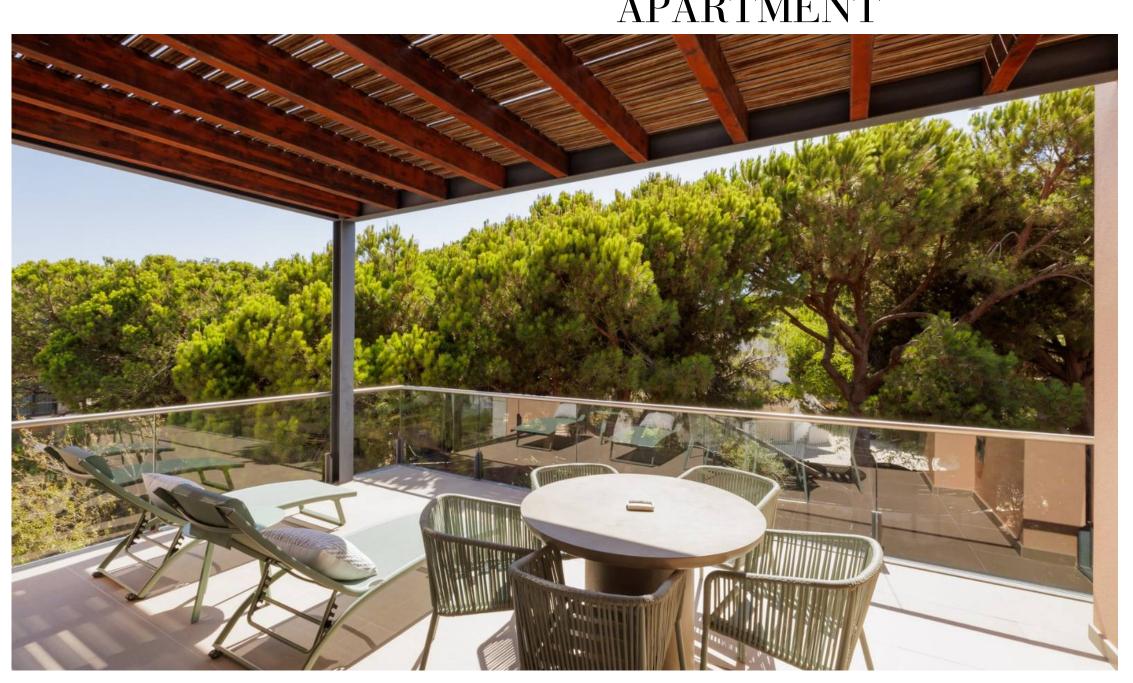

The apartment includes a fully fitted and equipped kitchen and features a spacious open plan living room with a dining area. Large patio doors open onto a terrace equipped with a barbecue. This setup is ideal for indoor-outdoor living and entertaining. A unique feature of this apartment is the roof terrace. Here, you'll find a Jacuzzi for relaxation and a second barbecue for outdoor cooking and dining. The roof terrace provides panoramic views and is an excellent place to unwind.