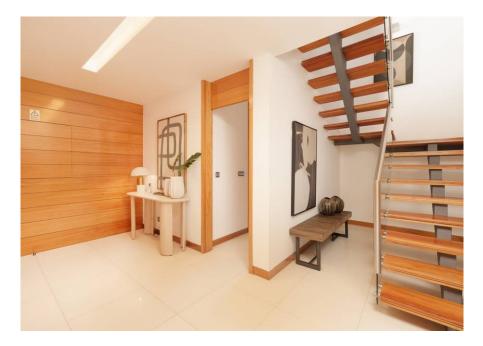

The apartment boasts a spacious entrance hall and the laundry area for your convenience. An added luxury is the private access lift, providing direct access to and from the communal parking area. The apartment comes with allocated parking for one car and one buggy. The main suite offers a walk-in wardrobe, an en-suite shower room, and a private balcony. The second bedroom with a shower room.