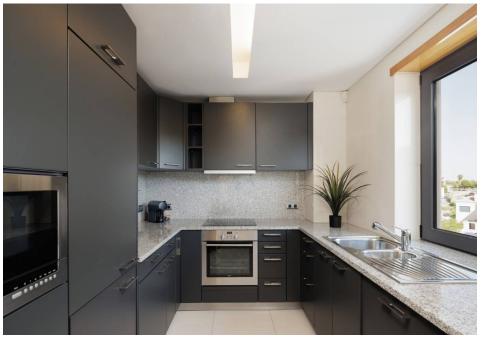

The apartment includes a fully fitted and equipped kitchen and features a spacious open plan living room with a dining area. Large patio doors open onto a terrace equipped with a barbecue. This setup is ideal for indoor-outdoor living and entertaining. A unique feature of this apartment is the roof terrace. Here, you'll find a Jacuzzi for relaxation and a second barbecue for outdoor cooking and dining. The roof terrace provides panoramic views and is an excellent place to unwind.