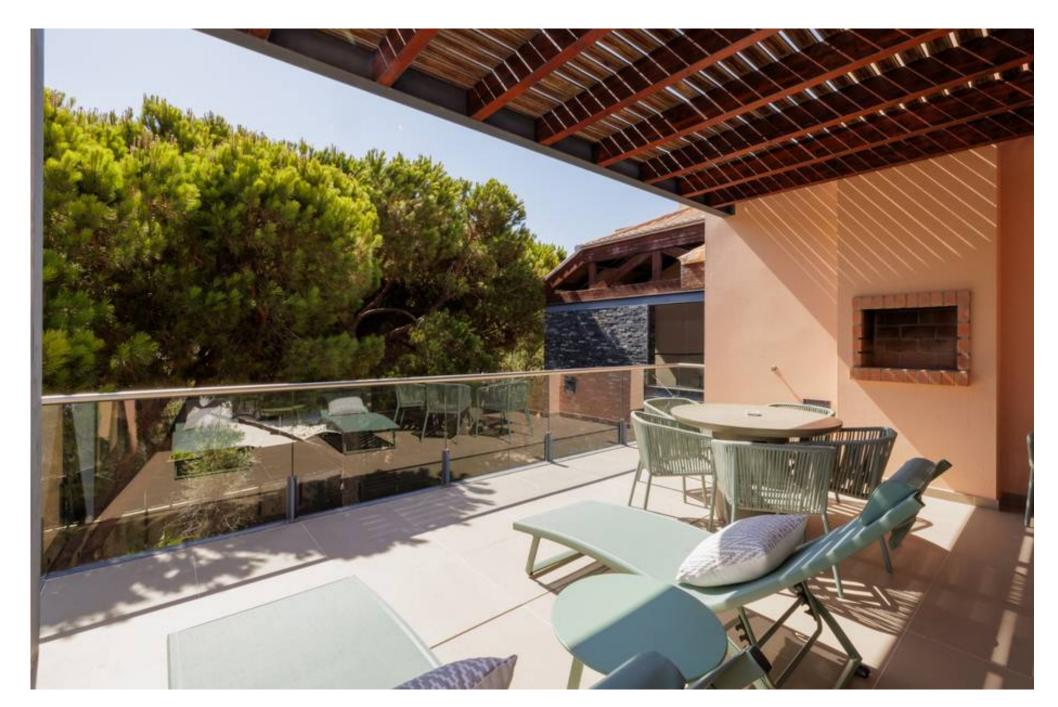

The apartment includes a fully fitted and equipped kitchen and features a spacious open plan living room with a dining area. Large patio doors open onto a terrace equipped with a barbecue. This setup is ideal for indoor-outdoor living and entertaining. A unique feature of this apartment is the roof terrace. Here, you'll find a Jacuzzi for relaxation and a second barbecue for outdoor cooking and dining. The roof terrace provides panoramic views and is an excellent place to unwind.