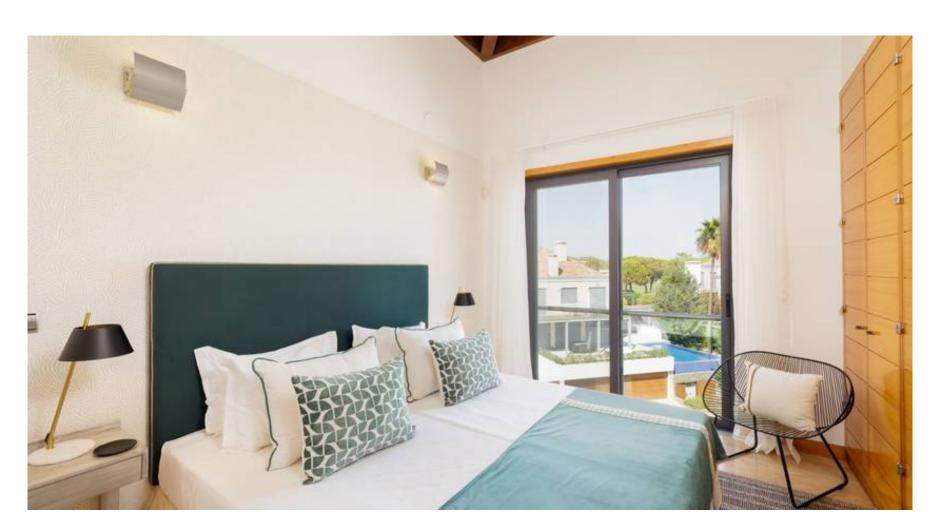

The apartment boasts a spacious entrance hall and the laundry area for your convenience. An added luxury is the private access lift, providing direct access to and from the communal parking area. The apartment comes with allocated parking for one car and one buggy. The main suite offers a walk-in wardrobe, an en-suite shower room, and a private balcony. The second bedroom with a shower room.