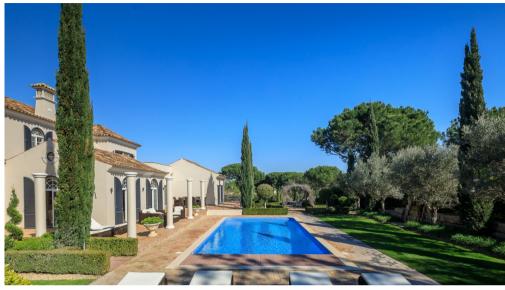

## **5 BEDROOM MANOR HOUSE**

This elegant and beautifully presented Manor house is only a stone's throw from Quinta do Lago 5-star beach and golf resort. The privately located property is completely walled and fenced with beautifully presented grounds. The cobble stone immediately sets the tone for this impressive property. The lounge benefits from feature bamboo cane and wooden beam ceilings with wood burning fireplace and the formal dining room ideal for entertaining. The ground floor is completed with two en-suite bedrooms, a guest WC and a fully fitted and equipped utility room with exterior access. The first floor comprises two en-suite bedrooms with terraces and shower room and private terrace overlooking beautiful gardens and surrounding gymnasium, state of the art cinema, a games room, golf practise room and a large garage. The exterior is equally outstanding with mature gardens, a south facing swimming pool and large putting..

## Facts & Features

| Plot Size     | 3220 m <sup>2</sup>   |
|---------------|-----------------------|
| Built Area:   | 659,53 m <sup>2</sup> |
| Ownership     | Delaware              |
| Bedroom:      | 5                     |
| Bathroom:     | 6                     |
| Constr. Year: | 2000                  |
| Garage:       | Yes                   |
| Air cond.:    | Split Units           |
| Heating:      | Radiators             |
| Pool:         | Covered , Heated      |
| Landscapes:   | Countryside           |
| Golf:         | 3Km                   |
| Beach:        | 5Km                   |
| Airport:      | 18Km                  |