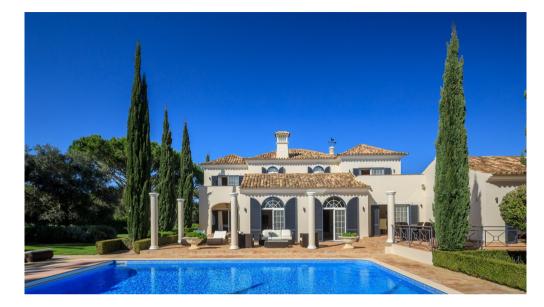

## **5 BEDROOM MANOR HOUSE**

This elegant and beautifully presented Manor house is only a stone's throw from Quinta do Lago 5-star beach and golf resort. The privately located property is completely walled and fenced with beautifully presented grounds. The cobble stone immediately sets the tone for this impressive property. The lounge benefits from feature bamboo cane and wooden beam ceilings with wood burning fireplace and the formal dining room ideal for entertaining. The ground floor is completed with two en-suite bedrooms, a guest WC and a fully fitted and equipped utility room with exterior access. The first floor comprises two en-suite bedrooms with terraces and shower room and private terrace overlooking beautiful gardens and surrounding gymnasium, state of the art cinema, a games room, golf practise room and a large garage. The exterior is equally outstanding with mature gardens, a south facing swimming pool and large putting..

## Facts & Features

| Plot Size     | 3220 m <sup>2</sup>   |
|---------------|-----------------------|
| Built Area:   | 659,53 m <sup>2</sup> |
| Ownership     | Delaware              |
| Bedroom:      | 5                     |
| Bathroom:     | 6                     |
| Constr. Year: | 2000                  |
| Garage:       | Yes                   |
| Air cond.:    | Split Units           |
| Heating:      | Radiators             |
| Pool:         | Covered , Heated      |
| Landscapes:   | Countryside           |
| Golf:         | 3Km                   |
| Beach:        | 5Km                   |
| Airport:      | 18Km                  |