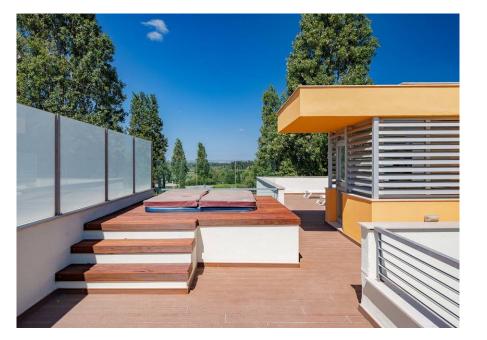

The resort is surrounded by a nature reserve with excellent sun exposure and located walking distance to the beach in Vilamoura, in the heart of the Algarve and making up one corner of the Golden Triangle. The townhouses comprise an open plan living and dining area, fully fitted and equipped kitchen with open hatch, both areas leading out to the al-fresco dining area with BBQ. Also on the ground floor is one bedroom suite with fitted wardrobes and cloakroom. On the first floor there are 2 additional bedroom suites with private terraces overlooking the development. This floor provides access to the roof terrace which includes an additional sunbathing area with views of the surrounding greenery and lake.