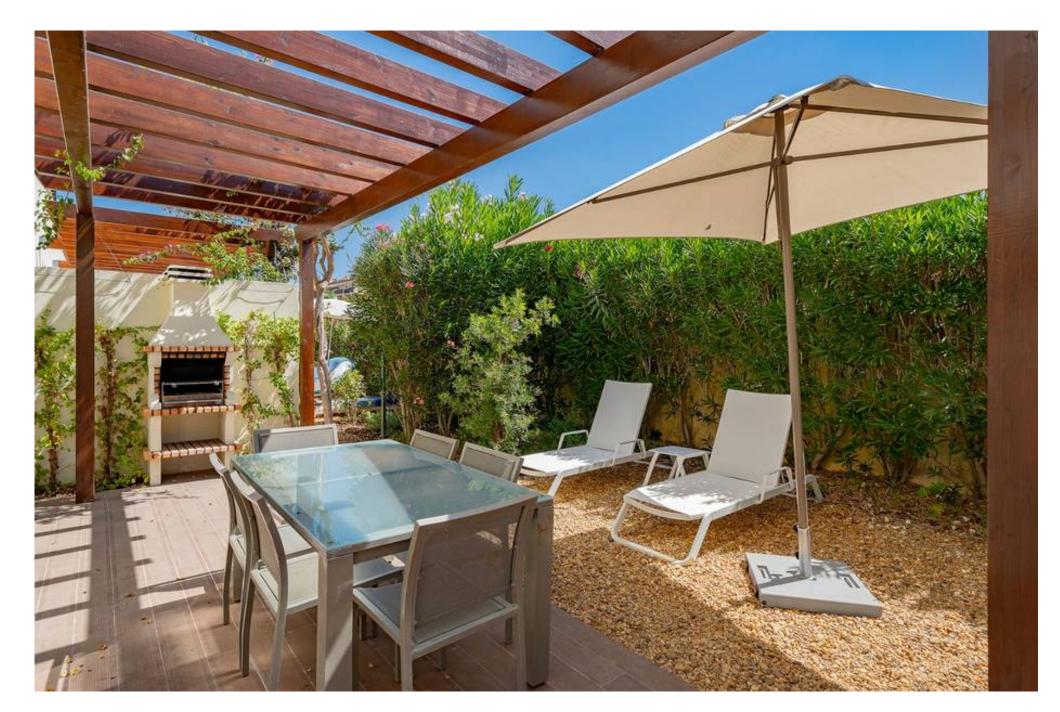

The resort is surrounded by a nature reserve with excellent sun exposure and located walking distance to the beach in Vilamoura, in the heart of the Algarve and making up one corner of the Golden Triangle. The townhouses comprise an open plan living and dining area, fully fitted and equipped kitchen with open hatch, both areas leading out to the al-fresco dining area with BBQ. Also on the ground floor is one bedroom suite with fitted wardrobes and cloakroom. On the first floor there are 2 additional bedroom suites with private terraces overlooking the development. This floor provides access to the roof terrace which includes an additional sunbathing area with views of the surrounding greenery and lake.