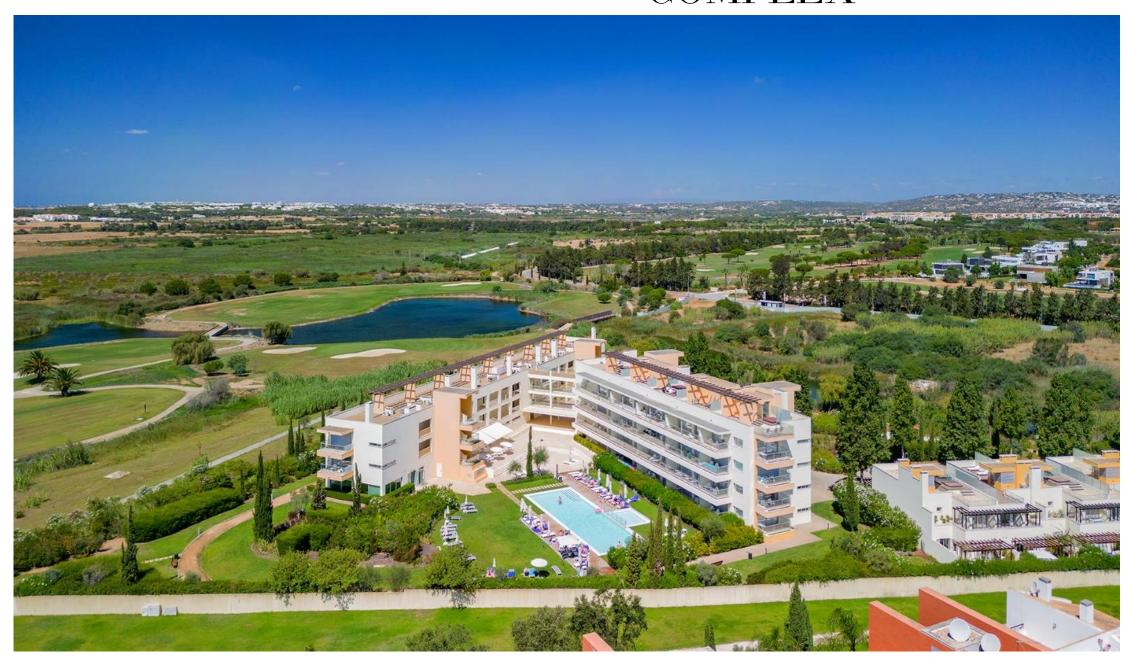

## TOWNHOUSES IN PRIVATE COMPLEX

The Laguna Resort is a tourist complex in a private condominium with restricted access to residence. The complex includes 24 units of 1-3 bedroom apartments and 13 townhouses, all of which are fully furnished, fitted and equipped.

The resort is surrounded by a nature reserve with excellent sun exposure and located walking distance to the beach in Vilamoura, in the heart of the Algarve and making up one corner of the Golden Triangle. The townhouses comprise an open plan living and dining area, fully fitted and equipped kitchen with open hatch, both areas leading out to the al-fresco dining area with BBQ. Also on the ground floor is one bedroom suite with fitted wardrobes and cloakroom. On the first floor there are 2 additional bedroom suites with private terraces overlooking the development. This floor provides access to the roof terrace which includes an additional sunbathing area with views of the surrounding greenery and lake.

The complex includes various facilities such as a communal swimming pool, a Cafe, a Kid's club and playground and a reception offering concierge services.

Ownership: Private

**Garden** Terrace

Garage Carport