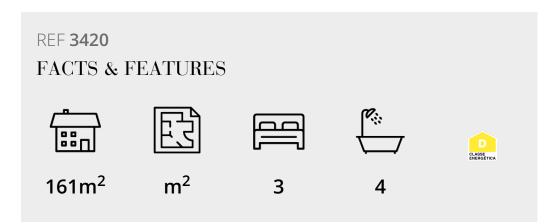

## TOWNHOUSES IN PRIVATE COMPLEX

The Laguna Resort is a tourist complex in a private condominium with restricted access to residence. The complex includes 24 units of 1-3 bedroom apartments and 13 townhouses, all of which are fully furnished, fitted and equipped.