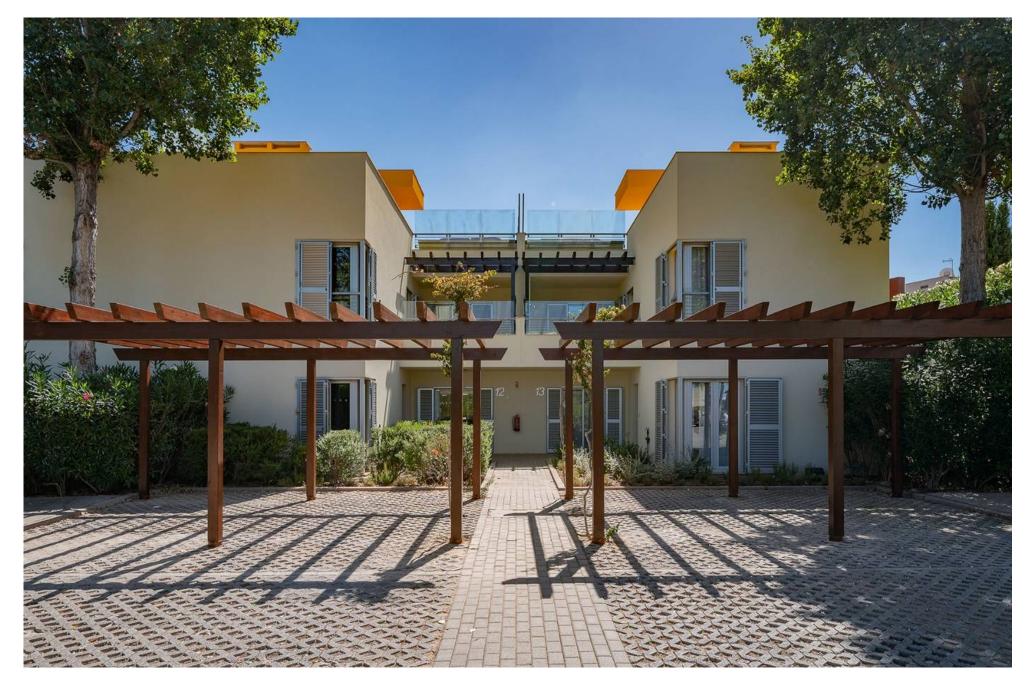

## TOWNHOUSES IN PRIVATE COMPLEX

The Laguna Resort is a tourist complex in a private condominium with restricted access to residence. The complex includes 24 units of 1-3 bedroom apartments and 13 townhouses, all of which are fully furnished, fitted and equipped.

The resort is surrounded by a nature reserve with excellent sun exposure and located walking distance to the beach in Vilamoura, in the heart of the Algarve and making up one corner of the Golden Triangle. The townhouses comprise an open plan living and dining area, fully fitted and equipped kitchen with open hatch, both areas leading out to the al-fresco dining area with BBQ. Also on the ground floor is one bedroom suite with fitted wardrobes and cloakroom. On the first floor there are 2 additional bedroom suites with private terraces overlooking the development. This floor provides access to the roof terrace which includes an additional sunbathing area with views of the surrounding greenery and lake.