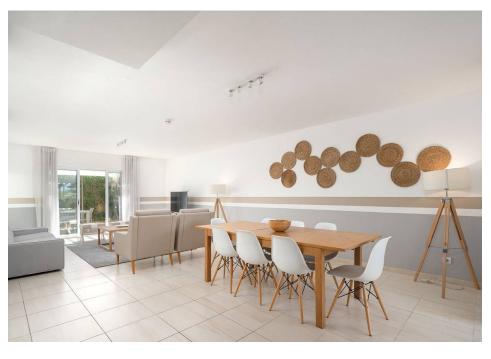

The resort is surrounded by a nature reserve with excellent sun exposure and located walking distance to the beach in Vilamoura, in the heart of the Algarve and making up one corner of the Golden Triangle. The townhouses comprise an open plan living and dining area, fully fitted and equipped kitchen with open hatch, both areas leading out to the al-fresco dining area with BBQ. Also on the ground floor is one bedroom suite with fitted wardrobes and cloakroom. On the first floor there are 2 additional bedroom suites with private terraces overlooking the development. This floor provides access to the roof terrace which includes an additional sunbathing area with views of the surrounding greenery and lake.