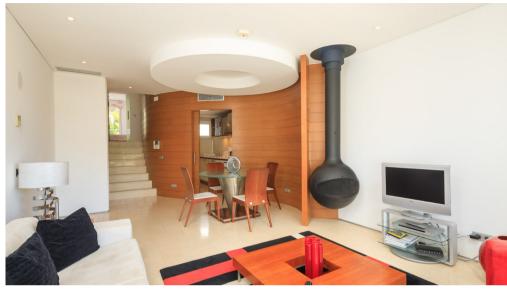

## **APARTMENT W/ BREATHTAKING VIEWS**

equipped kitchen and one of two en-suite bedrooms with fitted wardrobes with a terrace. On the second floor, a spacious and stylish master bedroom with fitted wardrobes leads onto a third terrace with beautiful sea views. Throughout the property is a music system which can be controlled in multiple rooms. The third floor is comprised of a two-levelled terrace with a jacuzzi, an excellent sun trap with lots of room for seating and entertaining, alongside the breath-taking view.