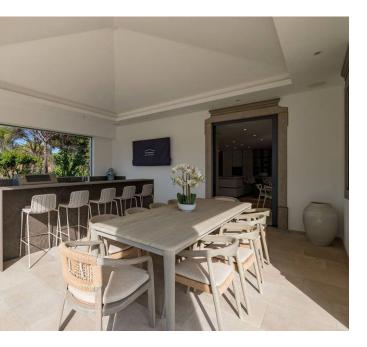

# **TIMELESS ELEGANCE**

This exquisite villa is located in a secluded and private area within Quinta do Lago, surrounded by lush, landscaped gardens, an orchard, and a herb garden with the extensive adopted area, creating an impressive estate. The property has undergone a complete transformation, with meticulous attention to detail, resulting in a timeless and beautiful residence. Upon the approach of the main entrance the fragrant and colourful flowering plants welcome you through to the truly impressive entrance hall, boasting a double-height design and featuring a distinctive donkey brick ceiling. The ground floor of the villa offers an open plan living and dining area, seamlessly connected to a spacious, fully fitted, and equipped kitchen. All of these spaces open up to a gorgeous terrace with ample seating and an outdoor kitchen, perfect for al fresco dining and entertaining. Additionally, there is guest WC on this level, as well as an office. Off the kitchen, there is a generous room with another bathroom, which currently serves as an informal snug, but could be used as a further ensuite bedroom. The East wing of the villa accommodates two ensuite bedrooms.