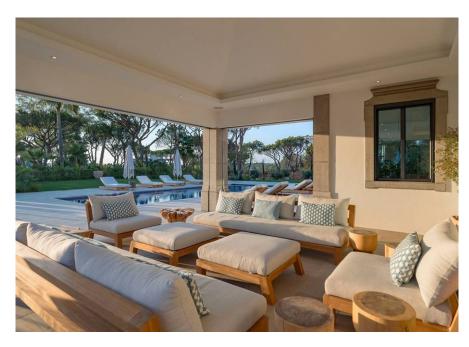

# **TIMELESS ELEGANCE**

This exquisite villa is located in a secluded and private area within Quinta do Lago, surrounded by lush, landscaped gardens, an orchard, and a herb garden with the extensive adopted area, creating an impressive estate. The property has undergone a complete transformation, with meticulous attention to detail, resulting in a timeless and beautiful residence. Upon the approach of the main entrance the fragrant and colourful flowering plants welcome you through to the truly impressive entrance hall, boasting a double-height design and featuring a distinctive donkey brick ceiling. The ground floor of the villa offers an open plan living and dining area, seamlessly connected to a spacious, fully fitted, and equipped kitchen. All of these spaces open up to a gorgeous terrace with ample seating and an outdoor kitchen, perfect for al fresco dining and entertaining. Additionally, there is guest WC on this level, as well as an office. Off the kitchen, there is a generous room with another bathroom, which currently serves as an informal snug, but could be used as a further ensuite bedroom. The East wing of the villa accommodates two ensuite bedrooms.

The outdoor area is equally impressive, with a heated and covered pool, ensuring you can enjoy swimming year-round. The ample covered terrace on the South side of the property creates an ideal setting for outdoor living, a hallmark of the Algarve lifestyle, where you can entertain family and friends with ease. This uniquely private and homely estate is just a stone's throw away from the sea, world-class golf courses, fine dining restaurants, and a nature reserve, making it an ideal retreat for those seeking a luxurious and serene lifestyle in the