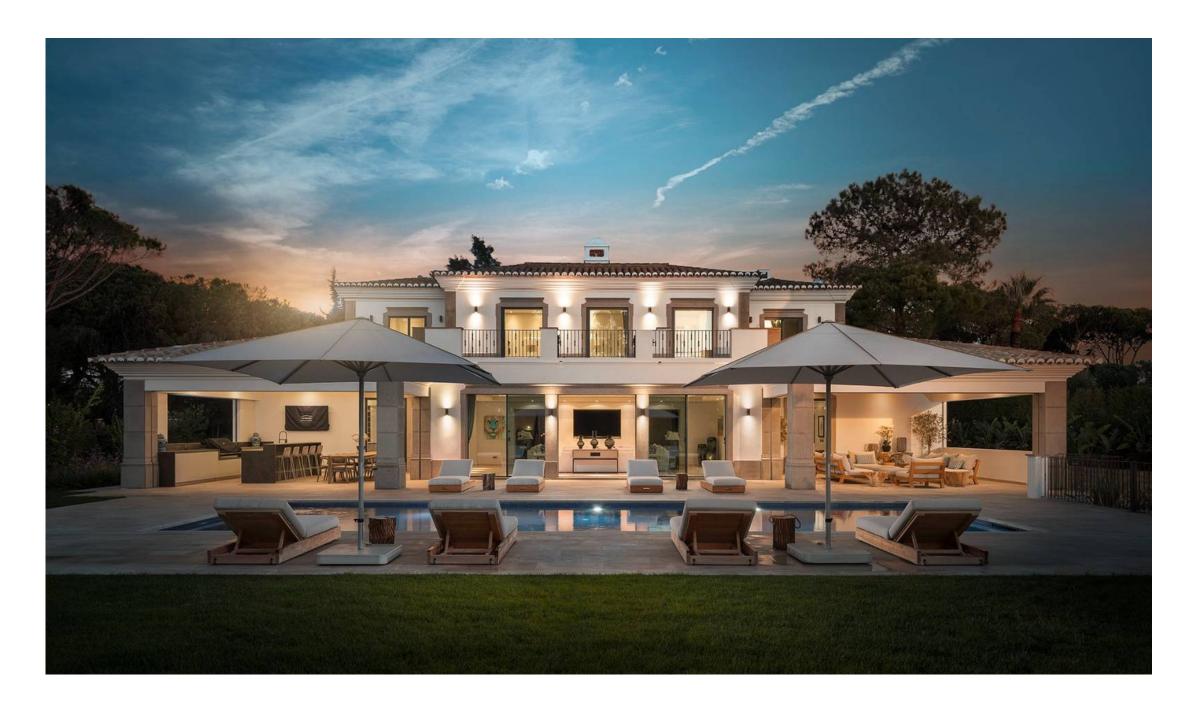

# **TIMELESS ELEGANCE**

This exquisite villa is located in a secluded and private area within Quinta do Lago, surrounded by lush, landscaped gardens, an orchard, and a herb garden with the extensive adopted area, creating an impressive estate. The property has undergone a complete transformation, with meticulous attention to detail, resulting in a timeless and beautiful residence. Upon the approach of the main entrance the fragrant and colourful flowering plants welcome you through to the truly impressive entrance hall, boasting a double-height design and featuring a distinctive donkey brick ceiling. The ground floor of the villa offers an open plan living and dining area, seamlessly connected to a spacious, fully fitted, and equipped kitchen. All of these spaces open up to a gorgeous terrace with ample seating and an outdoor kitchen, perfect for al fresco dining and entertaining. Additionally, there is guest WC on this level, as well as an office. Off the kitchen, there is a generous room with another bathroom, which currently serves as an informal snug, but could be used as a further ensuite bedroom. The East wing of the villa accommodates two ensuite bedrooms.

The outdoor area is equally impressive, with a heated and covered pool, ensuring you can enjoy swimming year-round. The ample covered terrace on the South side of the property creates an ideal setting for outdoor living, a hallmark of the Algarve lifestyle, where you can entertain family and friends with ease. This uniquely private and homely estate is just a stone's throw away from the sea, world-class golf courses, fine dining restaurants, and a nature reserve, making it an ideal retreat for those seeking a luxurious and serene lifestyle in the