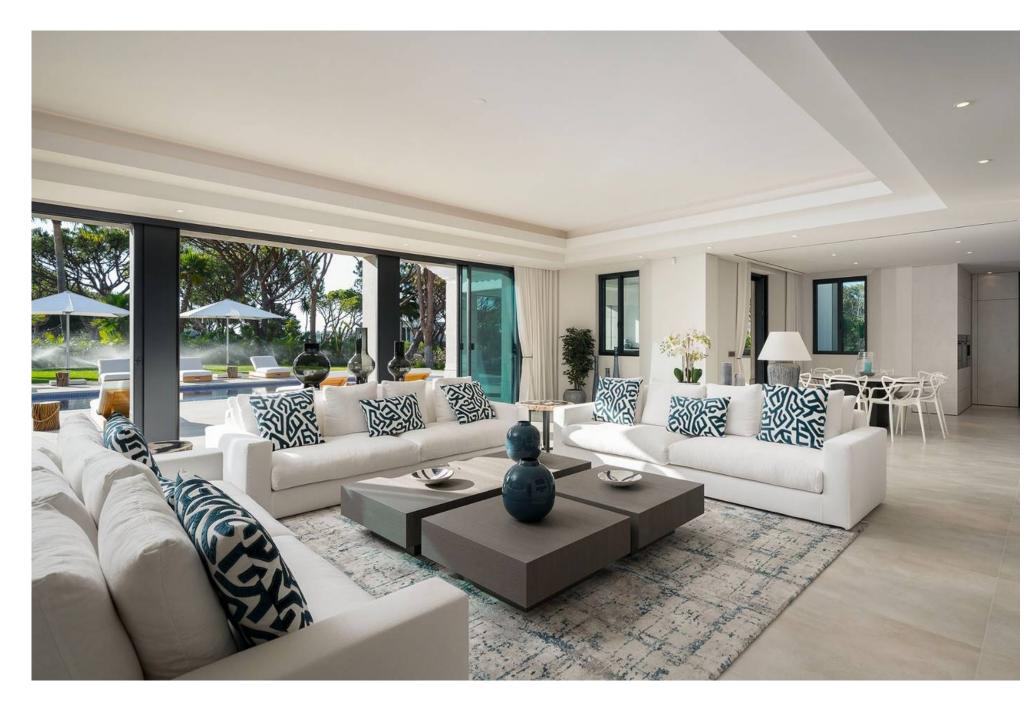

# **TIMELESS ELEGANCE**

This exquisite villa is located in a secluded and private area within Quinta do Lago, surrounded by lush, landscaped gardens, an orchard, and a herb garden with the extensive adopted area, creating an impressive estate. The property has undergone a complete transformation, with meticulous attention to detail, resulting in a timeless and beautiful residence. Upon the approach of the main entrance the fragrant and colourful flowering plants welcome you through to the truly impressive entrance hall, boasting a double-height design and featuring a distinctive donkey brick ceiling. The ground floor of the villa offers an open plan living and dining area, seamlessly connected to a spacious, fully fitted, and equipped kitchen. All of these spaces open up to a gorgeous terrace with ample seating and an outdoor kitchen, perfect for al fresco dining and entertaining. Additionally, there is guest WC on this level, as well as an office. Off the kitchen, there is a generous room with another bathroom, which currently serves as an informal snug, but could be used as a further ensuite bedroom. The East wing of the villa accommodates two ensuite bedrooms.