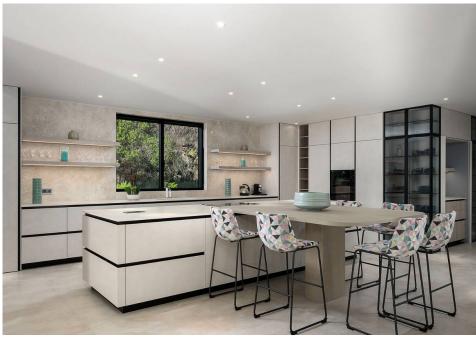

# **TIMELESS ELEGANCE**

This exquisite villa is located in a secluded and private area within Quinta do Lago, surrounded by lush, landscaped gardens, an orchard, and a herb garden with the extensive adopted area, creating an impressive estate. The property has undergone a complete transformation, with meticulous attention to detail, resulting in a timeless and beautiful residence. Upon the approach of the main entrance the fragrant and colourful flowering plants welcome you through to the truly impressive entrance hall, boasting a double-height design and featuring a distinctive donkey brick ceiling. The ground floor of the villa offers an open plan living and dining area, seamlessly connected to a spacious, fully fitted, and equipped kitchen. All of these spaces open up to a gorgeous terrace with ample seating and an outdoor kitchen, perfect for al fresco dining and entertaining. Additionally, there is guest WC on this level, as well as an office. Off the kitchen, there is a generous room with another bathroom, which currently serves as an informal snug, but could be used as a further ensuite bedroom. The East wing of the villa accommodates two ensuite bedrooms.