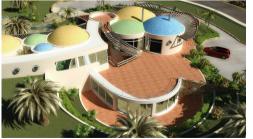

## PLOT IN PRIME LOCATION

Unique plot offering graceful views towards the neighbouring lagoon, sand dunes and sea beyond. This plot with 5.000m2 is located in Fonte Santa within walking distance to the beach and near to Vale do Lobo. There is a master plan approved in the urbanization which allows for a large villa and the project previously approved was for an ultra modern 5 bed villa with the latest in contemporary designs. The new buyers can opt to maintain the design or change within the urbanization parameters. A tremendous opportunity to purchase a plot and build a brand new villa in the sunny and sought after Algarve!