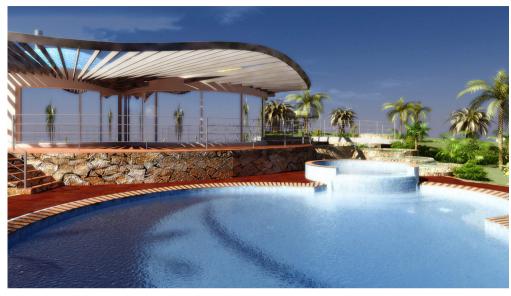

## PLOT IN PRIME LOCATION

Unique plot offering graceful views towards the neighbouring lagoon, sand dunes and sea beyond. This plot with 5.000m2 is located in Fonte Santa within walking distance to the beach and near to Vale do Lobo. There is a master plan approved in the urbanization which allows for a large villa and the project previously approved was for an ultra modern 5 bed villa with the latest in contemporary designs. The new buyers can opt to maintain the design or change within the urbanization parameters. A tremendous opportunity to purchase a plot and build a brand new villa in the sunny and sought after Algarve!