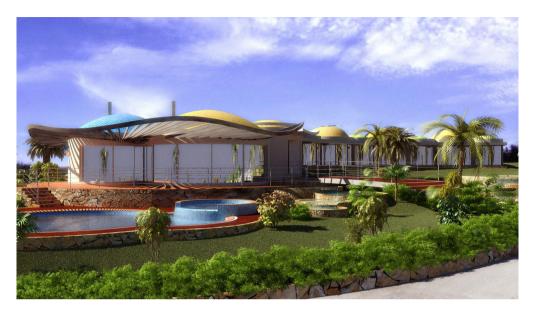

## PLOT IN PRIME LOCATION

Unique plot offering graceful views towards the neighbouring lagoon, sand dunes and sea beyond. This plot with 5.000m2 is located in Fonte Santa within walking distance to the beach and near to Vale do Lobo. There is a master plan approved in the urbanization which allows for a large villa and the project previously approved was for an ultra modern 5 bed villa with the latest in contemporary designs. The new buyers can opt to maintain the design or change within the urbanization parameters. A tremendous opportunity to purchase a plot and build a brand new villa in the sunny and sought after Algarve!