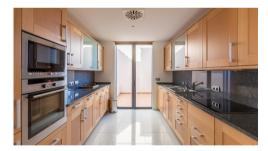

## **Facts & Features**

| Built Area:   | 215.47 m <sup>2</sup> |
|---------------|-----------------------|
| Ownership     | Company               |
| Bedroom:      | 3                     |
| Bathroom:     | 2                     |
| Constr. Year: | 2008                  |
| Garage:       | Yes                   |
| Air cond.:    | Yes                   |
| Heating:      | Yes                   |
| Pool:         | Yes                   |
| Views:        | Development           |
| Golf:         | Walking Distance      |
| Beach:        | 2Km                   |
| Airport:      | 19Km                  |
|               |                       |