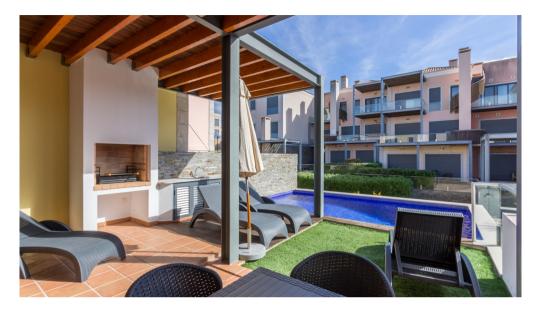

## **ROYAL GOLF TOWNHOUSE**

An exclusive development designed for the discerning client - located along the 12th hole of the stunning Royal Golf Course - with clusters of two and three bedroom townhouses (Royal Golf Villas). Traditional architecture and contemporary lines have been combined, with features such as stone-clad walls and exposed timber ceiling trusses cleverly incorporated with glass, stainless steel and wood paneling. Decked terraces, barbecue areas, overflow plunge pools and/or terrace Jacuzzis, multipurpose basements, and parking for cars and golf buggies are other highlights. Perfect for families and golfers alike.

## **Facts & Features**

| Built Area:   | 215.47 m <sup>2</sup> |
|---------------|-----------------------|
| Ownership     | Company               |
| Bedroom:      | 3                     |
| Bathroom:     | 2                     |
| Constr. Year: | 2008                  |
| Garage:       | Yes                   |
| Air cond.:    | Yes                   |
| Heating:      | Yes                   |
| Pool:         | Yes                   |
| Views:        | Development           |
| Golf:         | Walking Distance      |
| Beach:        | 2Km                   |
| Airport:      | 19Km                  |
|               |                       |