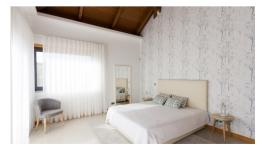

## **Facts & Features**

| Built Area:   | 215.47 m <sup>2</sup> |
|---------------|-----------------------|
| Ownership     | Company               |
| Bedroom:      | 3                     |
| Bathroom:     | 2                     |
| Constr. Year: | 2008                  |
| Garage:       | Yes                   |
| Air cond.:    | Yes                   |
| Heating:      | Yes                   |
| Pool:         | Yes                   |
| Views:        | Development           |
| Golf:         | Walking Distance      |
| Beach:        | 2Km                   |
| Airport:      | 19Km                  |
|               |                       |