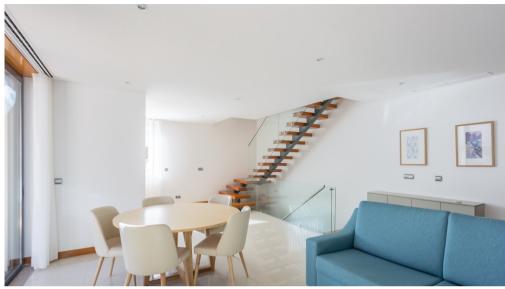

## **ROYAL GOLF TOWNHOUSE**

An exclusive development designed for the discerning client - located along the 12th hole of the stunning Royal Golf Course - with clusters of two and three bedroom townhouses (Royal Golf Villas). Traditional architecture and contemporary lines have been combined, with features such as stone-clad walls and exposed timber ceiling trusses cleverly incorporated with glass, stainless steel and wood paneling. Decked terraces, barbecue areas, overflow plunge pools and/or terrace Jacuzzis, multipurpose basements, and parking for cars and golf buggies are other highlights. Perfect for families and golfers alike.

## **Facts & Features**

| Built Area:   | 215.47 m <sup>2</sup> |
|---------------|-----------------------|
| Ownership     | Company               |
| Bedroom:      | 3                     |
| Bathroom:     | 2                     |
| Constr. Year: | 2008                  |
| Garage:       | Yes                   |
| Air cond.:    | Yes                   |
| Heating:      | Yes                   |
| Pool:         | Yes                   |
| Views:        | Development           |
| Golf:         | Walking Distance      |
| Beach:        | 2Km                   |
| Airport:      | 19Km                  |
|               |                       |