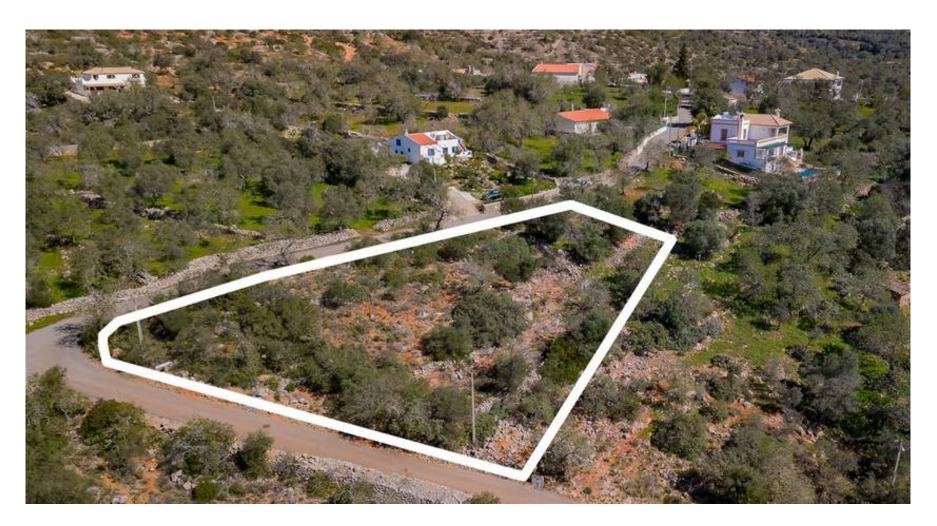

## APPROVED PROJECT IN COUNTRYSIDE

A plot of 2700m2 situated within the Loulé countryside, in Tôr, offering scenic views. Tôr is a quaint village, set within close distance to the sustainable and eco-friendly Ombria Resort with its brand new 18-hole golf course.

The lower level has a storage room, double garage, a guest WC and an additional bedroom with natural light and fitted wardrobes. A carport is also provided in the exterior along with a beautifully landscaped garden. Offering countryside views, this plot offers the opportunity to build your perfect home in a peaceful setting.