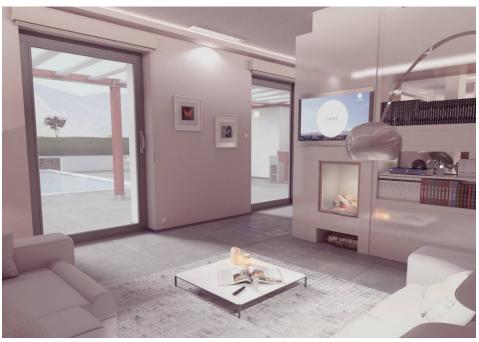

There is an approved project to build a 4 bedroom villa set on 3 floors. The ground floor comprises two bedrooms en-suite with built-in wardrobes and a guest WC, a fully fitted kitchen in an open plan concept with the spacious lounge and dual fireplace leading to the outside covered area with BBQ overlooking the panoramic pool with jacuzzi. The first floor comprises two spacious en-suite bedrooms, including the main bedroom suite with dressing area and each with its own private terrace and jacuzzi! There is also an additional room on this level which could be potentially used as an office.