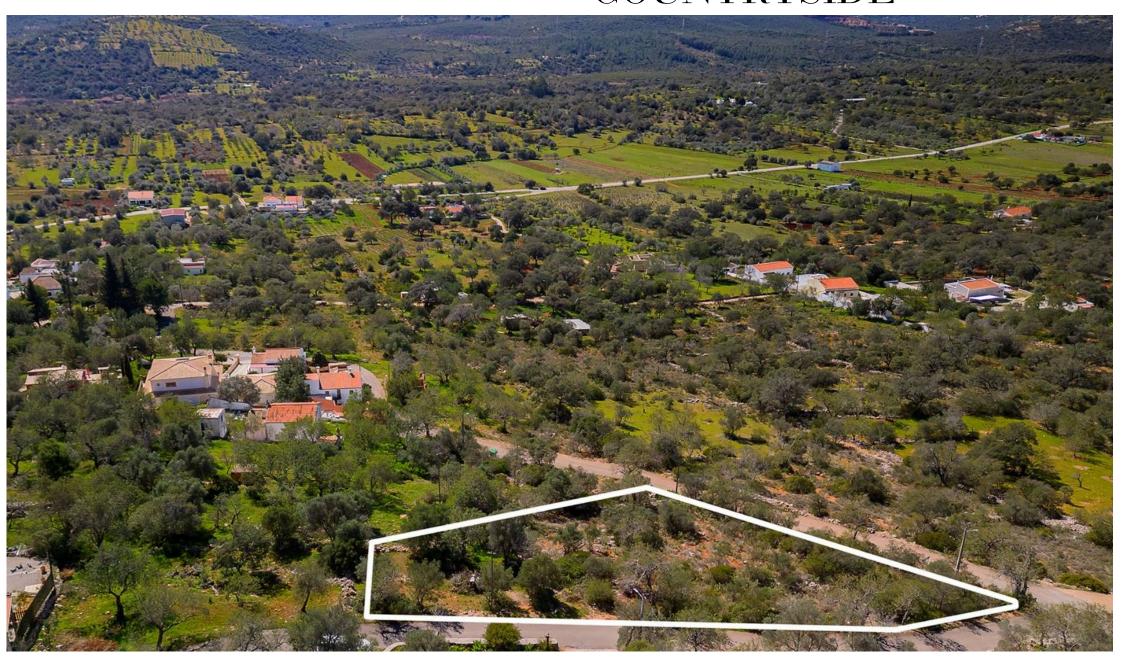

## APPROVED PROJECT IN COUNTRYSIDE

A plot of 2700m2 situated within the Loulé countryside, in Tôr, offering scenic views. Tôr is a quaint village, set within close distance to the sustainable and eco-friendly Ombria Resort with its brand new 18-hole golf course.