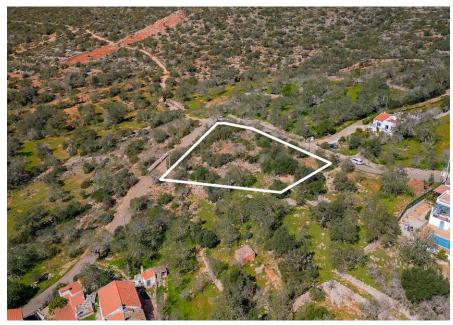

## APPROVED PROJECT IN COUNTRYSIDE

A plot of 2700m2 situated within the Loulé countryside, in Tôr, offering scenic views. Tôr is a quaint village, set within close distance to the sustainable and eco-friendly Ombria Resort with its brand new 18-hole golf course.

The lower level has a storage room, double garage, a guest WC and an additional bedroom with natural light and fitted wardrobes. A carport is also provided in the exterior along with a beautifully landscaped garden. Offering countryside views, this plot offers the opportunity to build your perfect home in a peaceful setting.