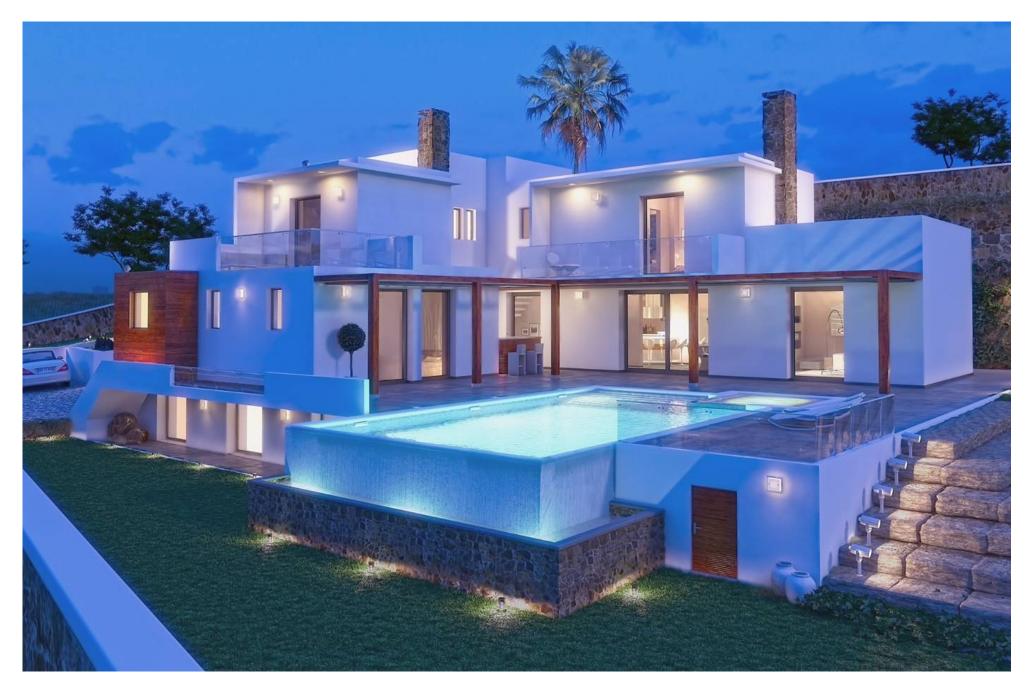

There is an approved project to build a 4 bedroom villa set on 3 floors. The ground floor comprises two bedrooms en-suite with built-in wardrobes and a guest WC, a fully fitted kitchen in an open plan concept with the spacious lounge and dual fireplace leading to the outside covered area with BBQ overlooking the panoramic pool with jacuzzi. The first floor comprises two spacious en-suite bedrooms, including the main bedroom suite with dressing area and each with its own private terrace and jacuzzi! There is also an additional room on this level which could be potentially used as an office.

The lower level has a storage room, double garage, a guest WC and an additional bedroom with natural light and fitted wardrobes. A carport is also provided in the exterior along with a beautifully landscaped garden. Offering countryside views, this plot offers the opportunity to build your perfect home in a peaceful setting.