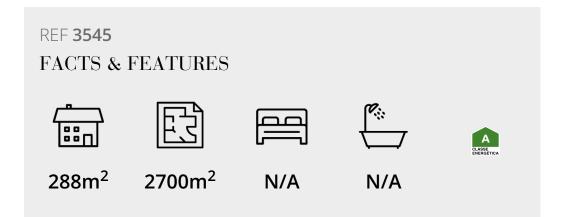

## APPROVED PROJECT IN COUNTRYSIDE

A plot of 2700m2 situated within the Loulé countryside, in Tôr, offering scenic views. Tôr is a quaint village, set within close distance to the sustainable and eco-friendly Ombria Resort with its brand new 18-hole golf course.