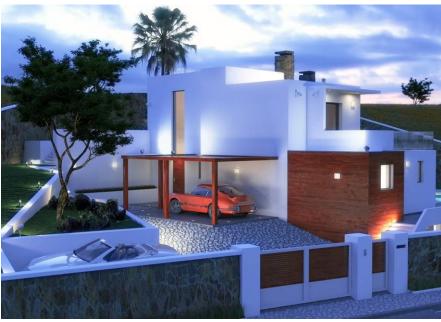

There is an approved project to build a 4 bedroom villa set on 3 floors. The ground floor comprises two bedrooms en-suite with built-in wardrobes and a guest WC, a fully fitted kitchen in an open plan concept with the spacious lounge and dual fireplace leading to the outside covered area with BBQ overlooking the panoramic pool with jacuzzi. The first floor comprises two spacious en-suite bedrooms, including the main bedroom suite with dressing area and each with its own private terrace and jacuzzi! There is also an additional room on this level which could be potentially used as an office.

The lower level has a storage room, double garage, a guest WC and an additional bedroom with natural light and fitted wardrobes. A carport is also provided in the exterior along with a beautifully landscaped garden. Offering countryside views, this plot offers the opportunity to build your perfect home in a peaceful setting.