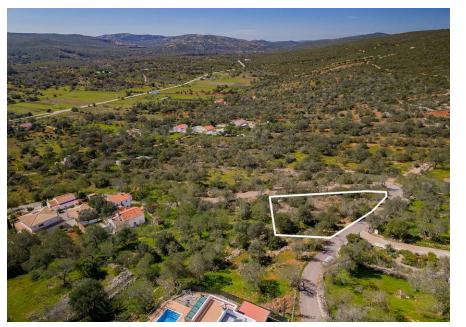

## APPROVED PROJECT IN COUNTRYSIDE

A plot of 2700m2 situated within the Loulé countryside, in Tôr, offering scenic views. Tôr is a quaint village, set within close distance to the sustainable and eco-friendly Ombria Resort with its brand new 18-hole golf course.

The lower level has a storage room, double garage, a guest WC and an additional bedroom with natural light and fitted wardrobes. A carport is also provided in the exterior along with a beautifully landscaped garden. Offering countryside views, this plot offers the opportunity to build your perfect home in a peaceful setting.