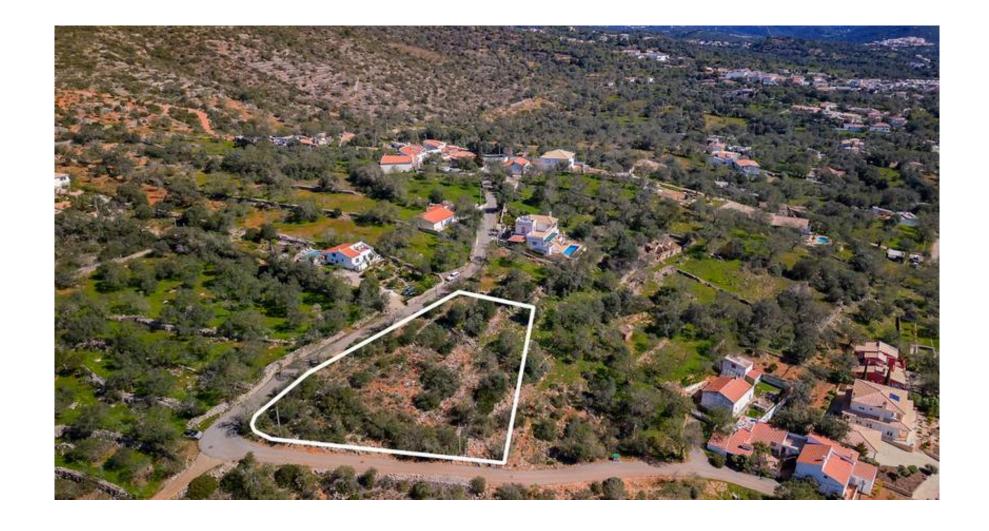

## APPROVED PROJECT IN COUNTRYSIDE

A plot of 2700m2 situated within the Loulé countryside, in Tôr, offering scenic views. Tôr is a quaint village, set within close distance to the sustainable and eco-friendly Ombria Resort with its brand new 18-hole golf course.

The lower level has a storage room, double garage, a guest WC and an additional bedroom with natural light and fitted wardrobes. A carport is also provided in the exterior along with a beautifully landscaped garden. Offering countryside views, this plot offers the opportunity to build your perfect home in a peaceful setting.