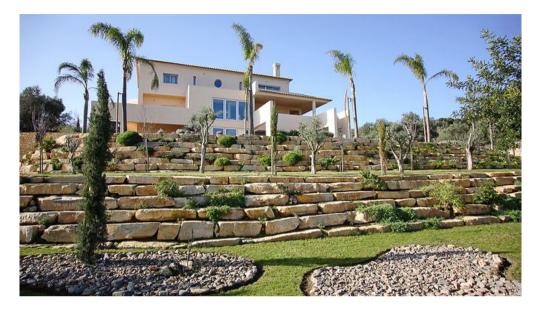

## LUXURY COUNTRY LIVING

This stunning property is set on a large plot with beautiful untouched scenery in a quiet and sought after area near Loulé. With gorgeous views of the fabulous algarvean flora, the Loulé town centre and to the A22 motorway allowing for easy and quick access both east and west of the entire Algarve. The high quality finishings throughout plus features including lovely heated swimming pool; gymnasium with sauna, Turkish bath and Jacuzzi tub; a three car garage with plenty of additional storage; a dog kennel at the entrance gate; a multipurpose basement with cinema, bar and library which all combined, makes this property one of the most unique of its kind and a definite must see for those who seek country lifestyle with luxury modern day comforts.

## Facts & Features

| Plot Size     | 5000 m <sup>2</sup> |
|---------------|---------------------|
| Built Area:   | 601 m <sup>2</sup>  |
| Built Area:   | 601 M²              |
| Ownership     | Private             |
| Constr. Year: | 2009                |
| Garage:       | Triple              |
| Air cond.:    | Yes                 |
| Landscapes:   | Countryside         |
| Golf:         | 12Km                |
| Beach:        | 14Km                |
| Airport:      | 30Km                |