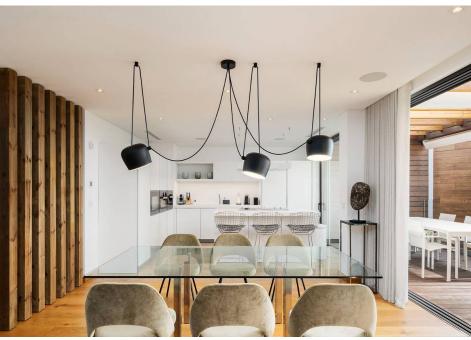

This apartment comprises an open plan fully fitted kitchen with Miele appliances, a bright and spacious living/dining area looking out towards the terrace featuring lovely views and three en-suite bedrooms with fitted wardrobes. There is also a guest cloakroom, central air conditioning and under-floor heating throughout.