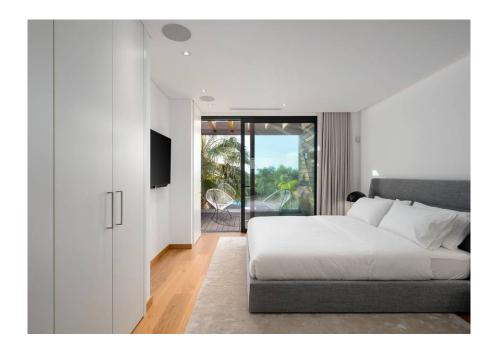

This apartment comprises an open plan fully fitted kitchen with Miele appliances, a bright and spacious living/dining area looking out towards the terrace featuring lovely views and three en-suite bedrooms with fitted wardrobes. There is also a guest cloakroom, central air conditioning and under-floor heating throughout.