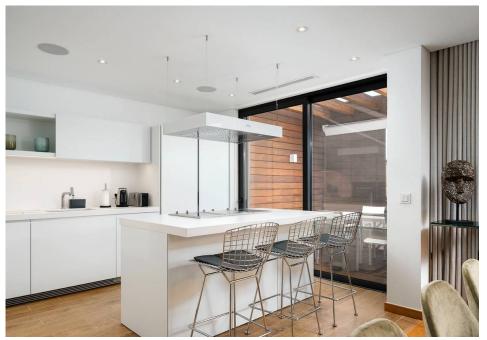

This apartment comprises an open plan fully fitted kitchen with Miele appliances, a bright and spacious living/dining area looking out towards the terrace featuring lovely views and three en-suite bedrooms with fitted wardrobes. There is also a guest cloakroom, central air conditioning and under-floor heating throughout.