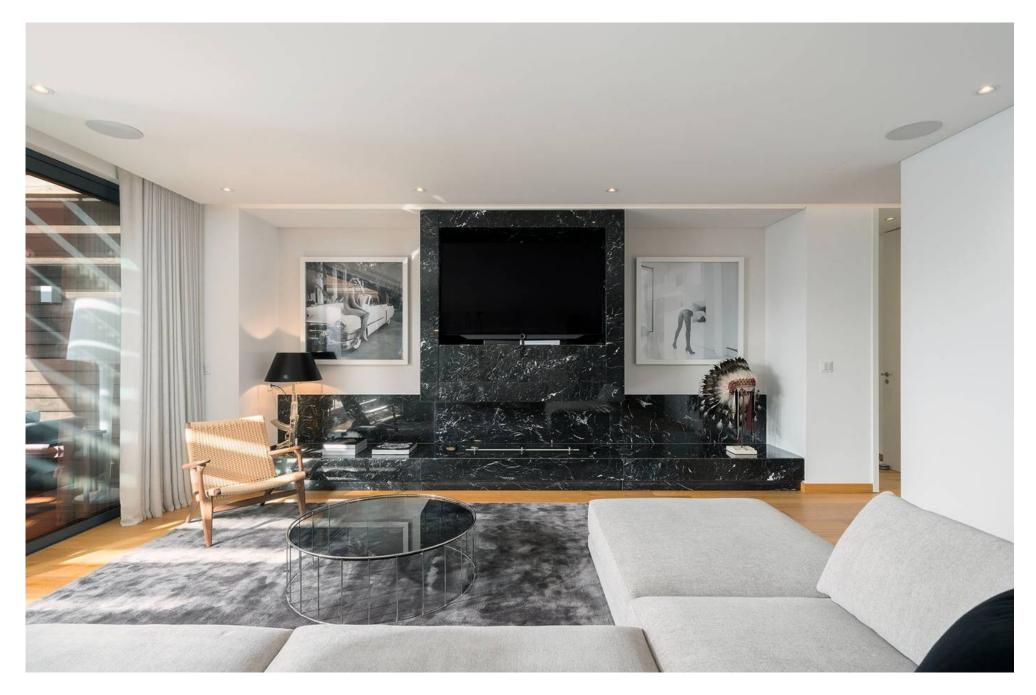

This apartment comprises an open plan fully fitted kitchen with Miele appliances, a bright and spacious living/dining area looking out towards the terrace featuring lovely views and three en-suite bedrooms with fitted wardrobes. There is also a guest cloakroom, central air conditioning and under-floor heating throughout.