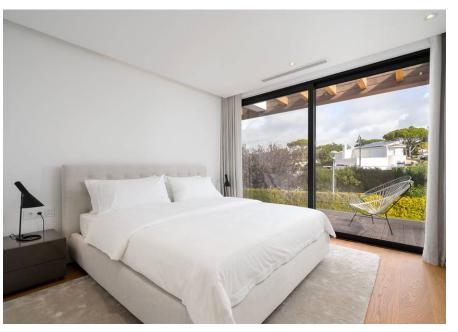

This apartment comprises an open plan fully fitted kitchen with Miele appliances, a bright and spacious living/dining area looking out towards the terrace featuring lovely views and three en-suite bedrooms with fitted wardrobes. There is also a guest cloakroom, central air conditioning and under-floor heating throughout.