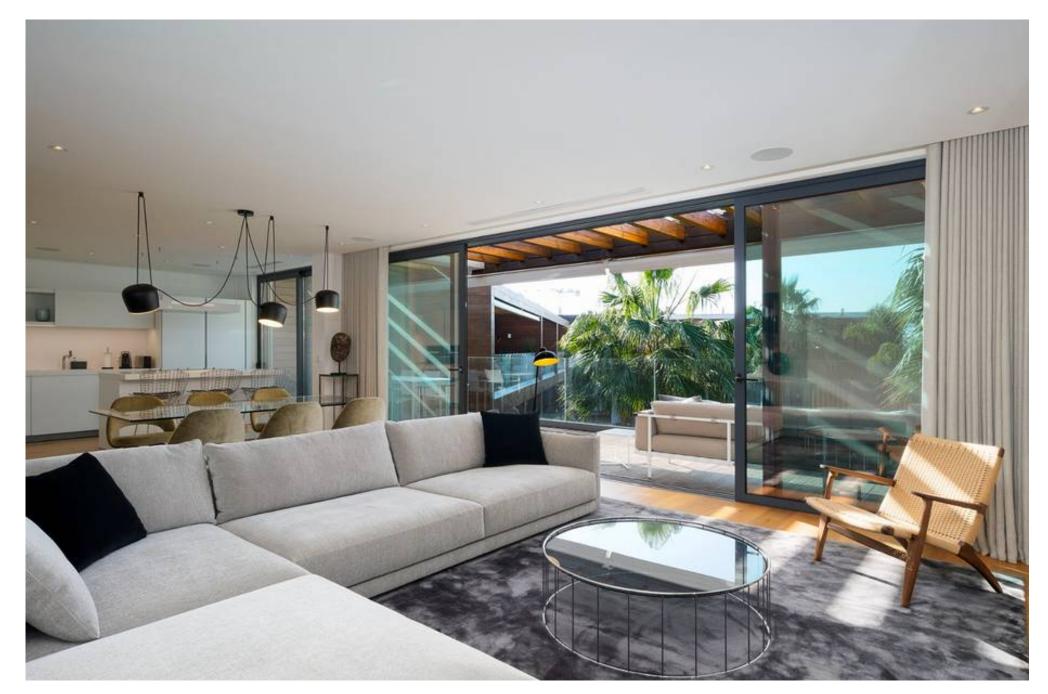

This apartment comprises an open plan fully fitted kitchen with Miele appliances, a bright and spacious living/dining area looking out towards the terrace featuring lovely views and three en-suite bedrooms with fitted wardrobes. There is also a guest cloakroom, central air conditioning and under-floor heating throughout.