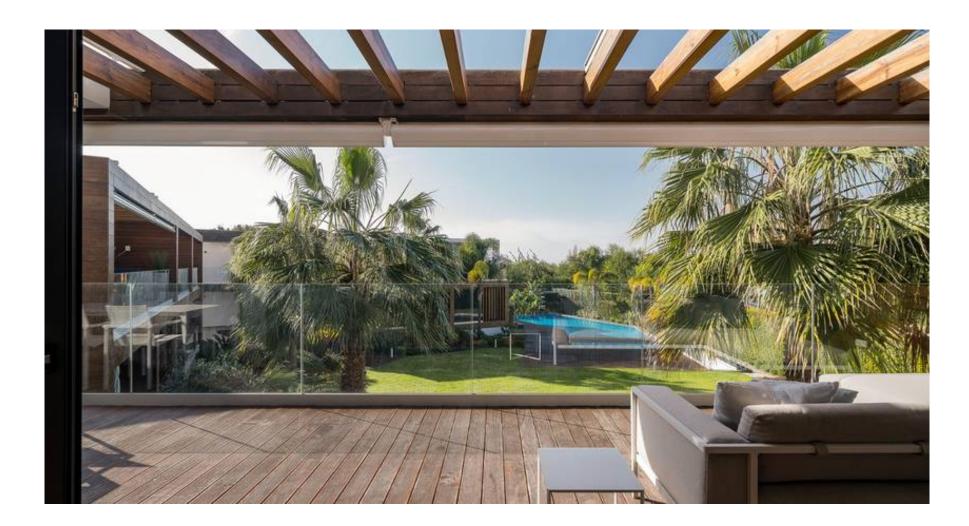

# SOLD BY MAPRO - A LUXURY PENTHOUSE

This luxury, south facing three bedroom apartment is located in a gated development within the heart of the Algarve's Golden Triangle and enjoys a spectacular beachfront location.

This apartment comprises an open plan fully fitted kitchen with Miele appliances, a bright and spacious living/dining area looking out towards the terrace featuring lovely views and three en-suite bedrooms with fitted wardrobes. There is also a guest cloakroom, central air conditioning and under-floor heating throughout.

A prime location set within walking distance to the popular Maria's restaurant and Izzy's beach bar, Ancão beach and only a short drive from Vale do Lobo's renowned golf courses.