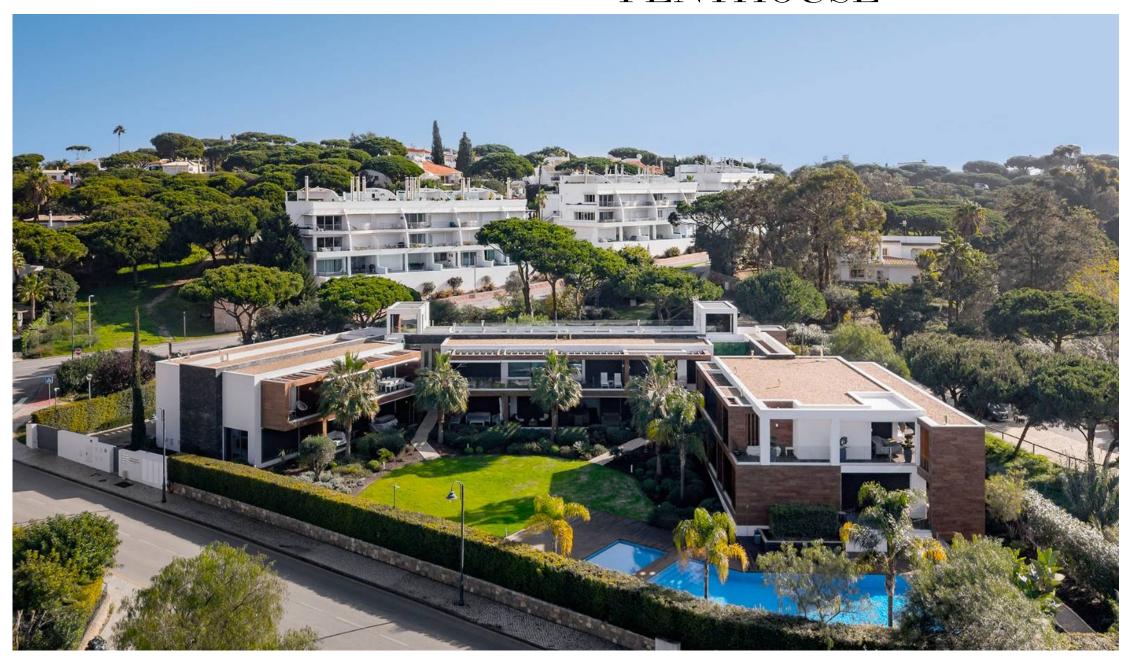

# SOLD BY MAPRO - A LUXURY PENTHOUSE

This luxury, south facing three bedroom apartment is located in a gated development within the heart of the Algarve's Golden Triangle and enjoys a spectacular beachfront location.

Dunas Douradas Seabreeze Residences is a luxury private condominium set in beautiful lush green landscaped gardens and boasts incredible scenic views, an astonishing infinity swimming pool and underground private parking spaces for two or three cars.

A prime location set within walking distance to the popular Maria's restaurant and Izzy's beach bar, Ancão beach and only a short drive from Vale do Lobo's renowned golf courses.