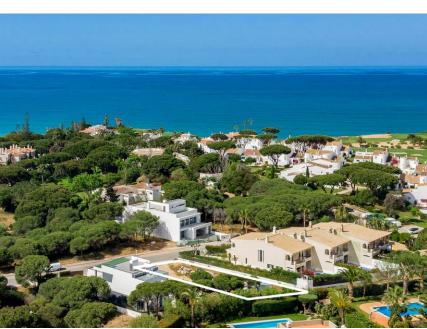

A plot for construction situated in the Encosta do Lobo development within the Vale do Lobo golf and beach resort.

Located within a short distance from the beach, golf course of the area and other local amenities, this property offers the opportunity of building your own townhouse within the conformities of the regulation of the area, choosing your own layout and finishings.

The permissible build area is the area above ground, there is still the possibility of adding a basement of around 210m2, if desired.