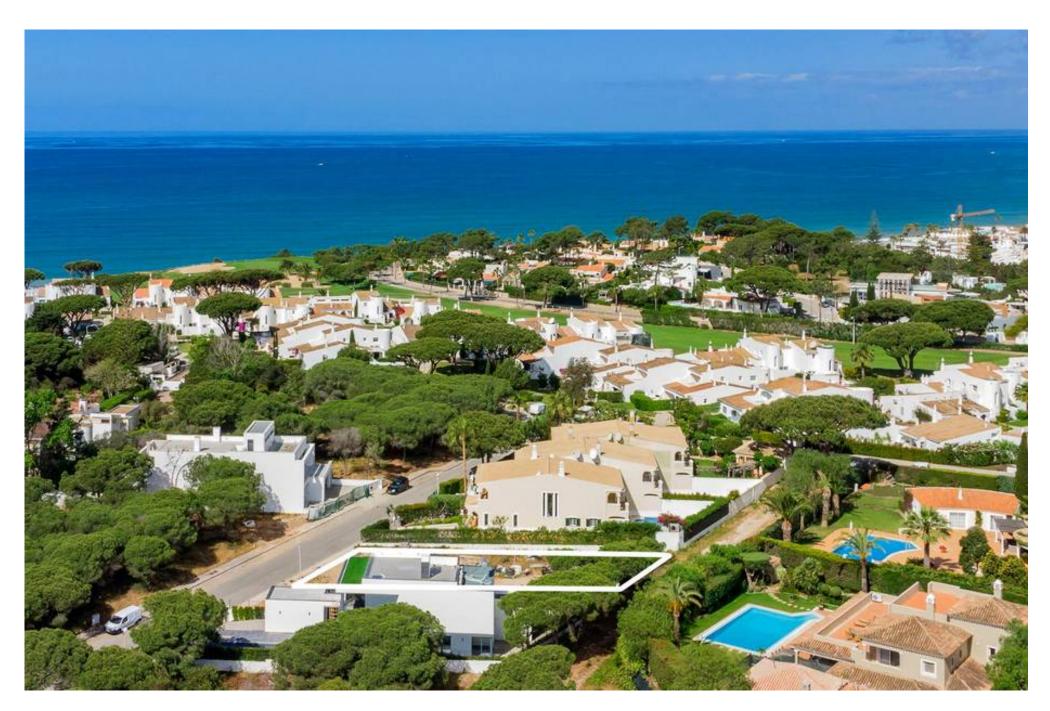

A plot for construction situated in the Encosta do Lobo development within the Vale do Lobo golf and beach resort.

Located within a short distance from the beach, golf course of the area and other local amenities, this property offers the opportunity of building your own townhouse within the conformities of the regulation of the area, choosing your own layout and finishings.