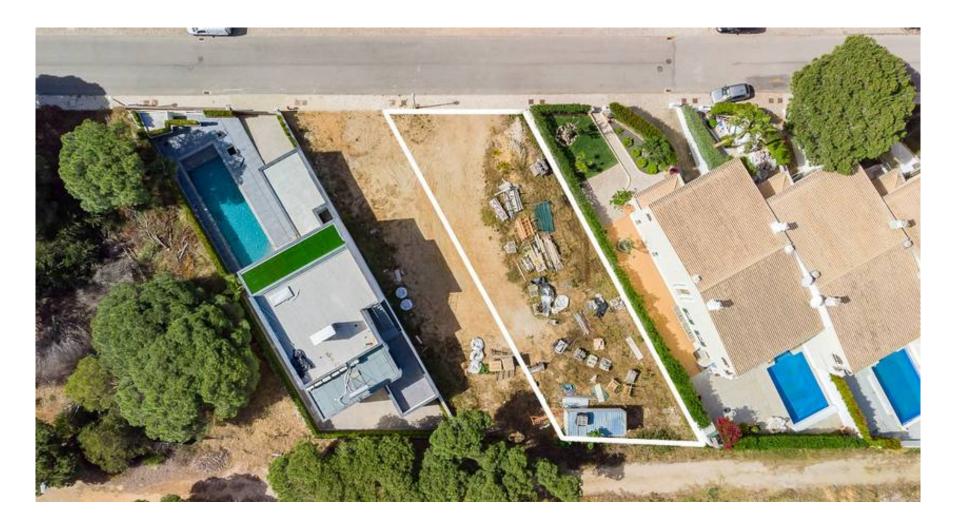

A plot for construction situated in the Encosta do Lobo development within the Vale do Lobo golf and beach resort.

Located within a short distance from the beach, golf course of the area and other local amenities, this property offers the opportunity of building your own townhouse within the conformities of the regulation of the area, choosing your own layout and finishings.

The permissible build area is the area above ground, there is still the possibility of adding a basement of around 210m2, if desired.