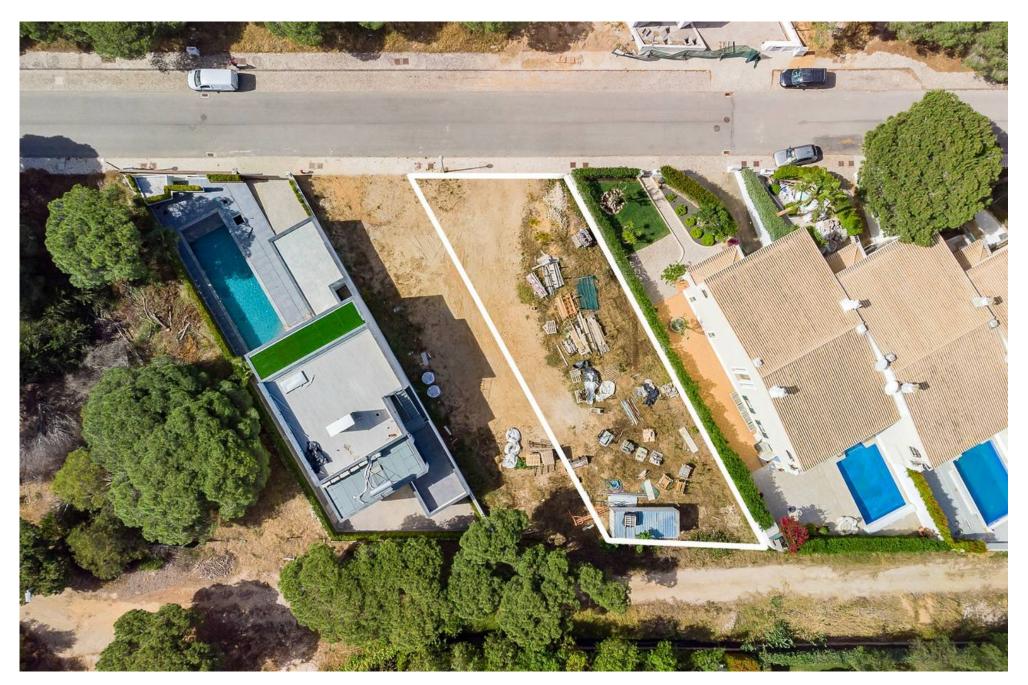

A plot for construction situated in the Encosta do Lobo development within the Vale do Lobo golf and beach resort.

Located within a short distance from the beach, golf course of the area and other local amenities, this property offers the opportunity of building your own townhouse within the conformities of the regulation of the area, choosing your own layout and finishings.

The permissible build area is the area above ground, there is still the possibility of adding a basement of around 210m2, if desired.