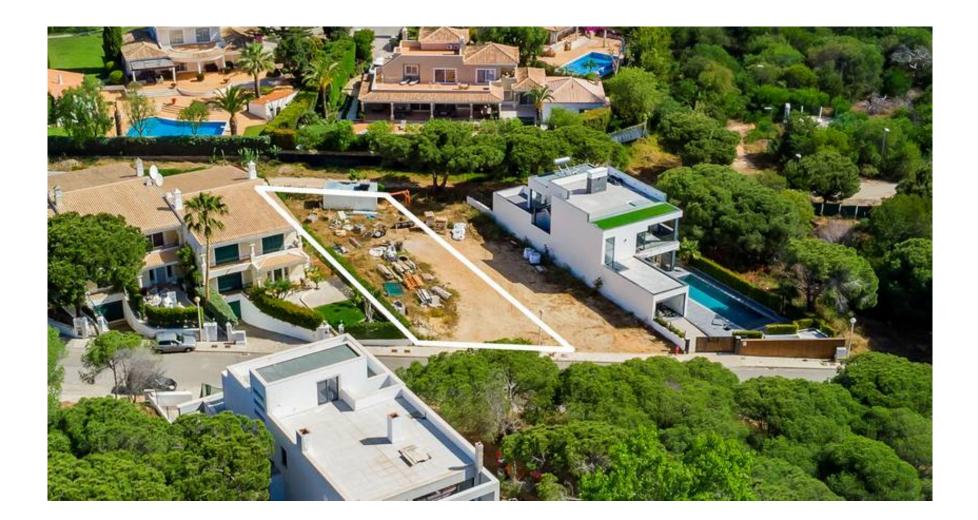

A plot for construction situated in the Encosta do Lobo development within the Vale do Lobo golf and beach resort.

Located within a short distance from the beach, golf course of the area and other local amenities, this property offers the opportunity of building your own townhouse within the conformities of the regulation of the area, choosing your own layout and finishings.

The permissible build area is the area above ground, there is still the possibility of adding a basement of around 210m2, if desired.