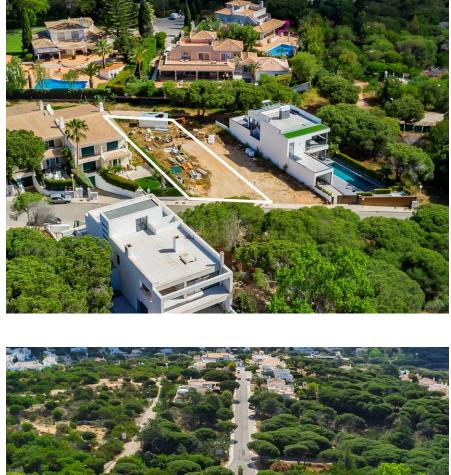

A plot for construction situated in the Encosta do Lobo development within the Vale do Lobo golf and beach resort.

Located within a short distance from the beach, golf course of the area and other local amenities, this property offers the opportunity of building your own townhouse within the conformities of the regulation of the area, choosing your own layout and finishings.

The permissible build area is the area above ground, there is still the possibility of adding a basement of around 210m2, if desired.