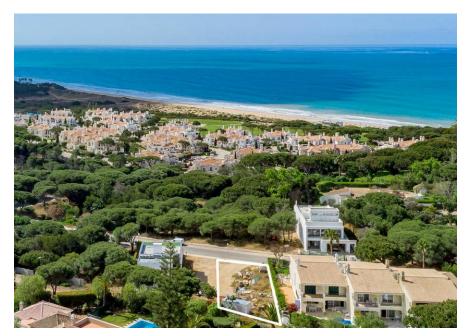

A plot for construction situated in the Encosta do Lobo development within the Vale do Lobo golf and beach resort.

Located within a short distance from the beach, golf course of the area and other local amenities, this property offers the opportunity of building your own townhouse within the conformities of the regulation of the area, choosing your own layout and finishings.

The permissible build area is the area above ground, there is still the possibility of adding a basement of around 210m2, if desired.