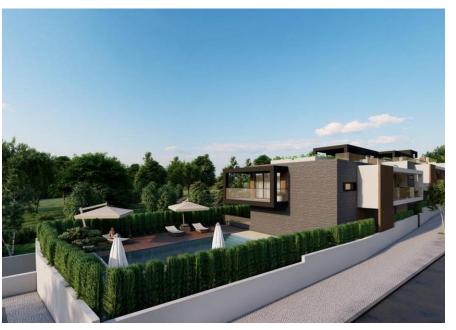

### APPROVED PROJECT FOR SIX APARTMENTS

A plot of land set in the town of Almancil, with an approved architectural project of six ground floor and first floor apartments. The three bedroom apartments feature a contemporary design with the approach to create a stylish and warm atmosphere through the use of natural stone and wood elements.

The ground floor apartments have access to a spacious terrace with areas varying between 69-89m2, whilst first floor apartments benefit of private 62m2 roof terraces with Jacuzzi and views towards green landscape. Comprising three bedrooms and two bathrooms, one being en-suite, an open plan kitchen to the dining and living area. Each apartment will have its own private access to the property and comes with its own private garage with a space for one or two cars, laundry facilities and a storage room.

Residents will also have access to a communal pool and decked area ideal for outdoor relaxation. The properties are in a central location which provide easy access to local amenities such as supermarkets, shops and popular restaurants of the area.