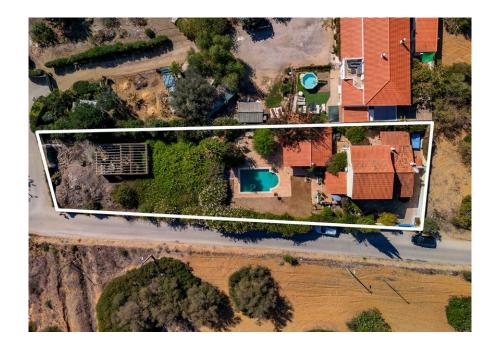

### APPROVED PROJECT FOR SIX APARTMENTS

A plot of land set in the town of Almancil, with an approved architectural project of six ground floor and first floor apartments. The three bedroom apartments feature a contemporary design with the approach to create a stylish and warm atmosphere through the use of natural stone and wood elements.

# FACTS & FEATURES 1.315m<sup>2</sup> 1.500m<sup>2</sup> 3 2

Ownership: Private

Swimming Pool Communal

Views Garden

Golf 5Km

Garden Terrace

Garage Yes

Beach 6Km