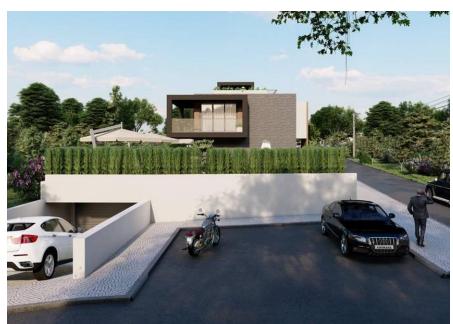

### APPROVED PROJECT FOR SIX APARTMENTS

A plot of land set in the town of Almancil, with an approved architectural project of six ground floor and first floor apartments. The three bedroom apartments feature a contemporary design with the approach to create a stylish and warm atmosphere through the use of natural stone and wood elements.

The ground floor apartments have access to a spacious terrace with areas varying between 69-89m2, whilst first floor apartments benefit of private 62m2 roof terraces with Jacuzzi and views towards green landscape. Comprising three bedrooms and two bathrooms, one being en-suite, an open plan kitchen to the dining and living area. Each apartment will have its own private access to the property and comes with its own private garage with a space for one or two cars, laundry facilities and a storage room.

Residents will also have access to a communal pool and decked area ideal for outdoor relaxation. The properties are in a central location which provide easy access to local amenities such as supermarkets, shops and popular restaurants of the area.