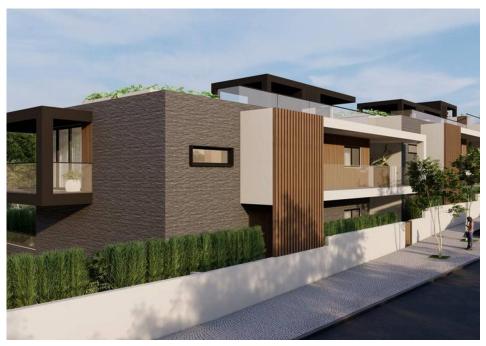

### APPROVED PROJECT FOR SIX APARTMENTS

A plot of land set in the town of Almancil, with an approved architectural project of six ground floor and first floor apartments. The three bedroom apartments feature a contemporary design with the approach to create a stylish and warm atmosphere through the use of natural stone and wood elements.

The ground floor apartments have access to a spacious terrace with areas varying between 69-89m2, whilst first floor apartments benefit of private 62m2 roof terraces with Jacuzzi and views towards green landscape. Comprising three bedrooms and two bathrooms, one being en-suite, an open plan kitchen to the dining and living area. Each apartment will have its own private access to the property and comes with its own private garage with a space for one or two cars, laundry facilities and a storage room.