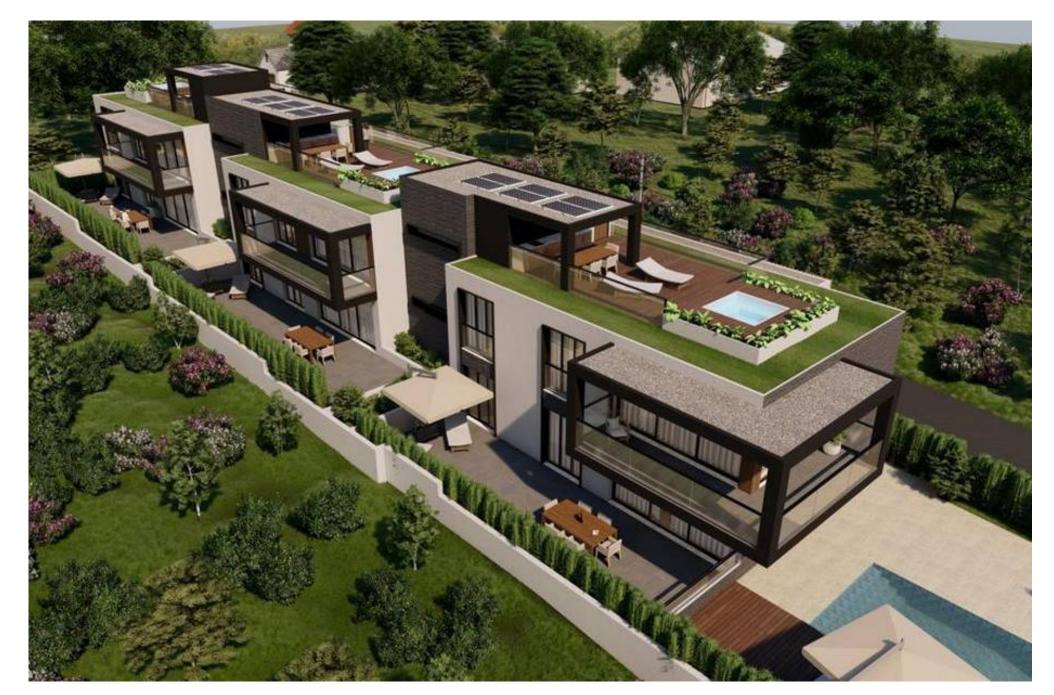

### APPROVED PROJECT FOR SIX APARTMENTS

A plot of land set in the town of Almancil, with an approved architectural project of six ground floor and first floor apartments. The three bedroom apartments feature a contemporary design with the approach to create a stylish and warm atmosphere through the use of natural stone and wood elements.

The ground floor apartments have access to a spacious terrace with areas varying between 69-89m2, whilst first floor apartments benefit of private 62m2 roof terraces with Jacuzzi and views towards green landscape. Comprising three bedrooms and two bathrooms, one being en-suite, an open plan kitchen to the dining and living area. Each apartment will have its own private access to the property and comes with its own private garage with a space for one or two cars, laundry facilities and a storage room.