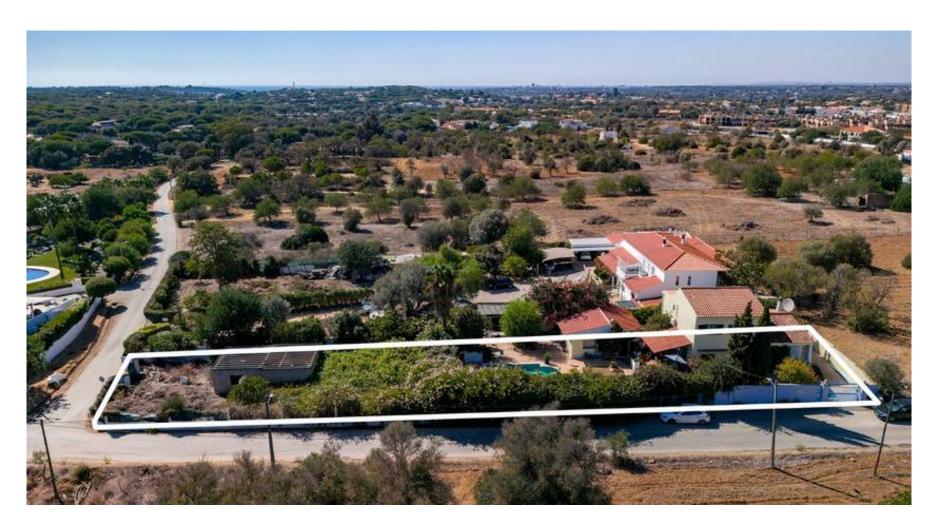

### APPROVED PROJECT FOR SIX APARTMENTS

A plot of land set in the town of Almancil, with an approved architectural project of six ground floor and first floor apartments. The three bedroom apartments feature a contemporary design with the approach to create a stylish and warm atmosphere through the use of natural stone and wood elements.

# FACTS & FEATURES 1.315m<sup>2</sup> 1.500m<sup>2</sup> 3 2

Ownership: Private

Swimming Pool Communal

Views Garden

Golf 5Km

Garden Terrace

Garage Yes

Beach 6Km