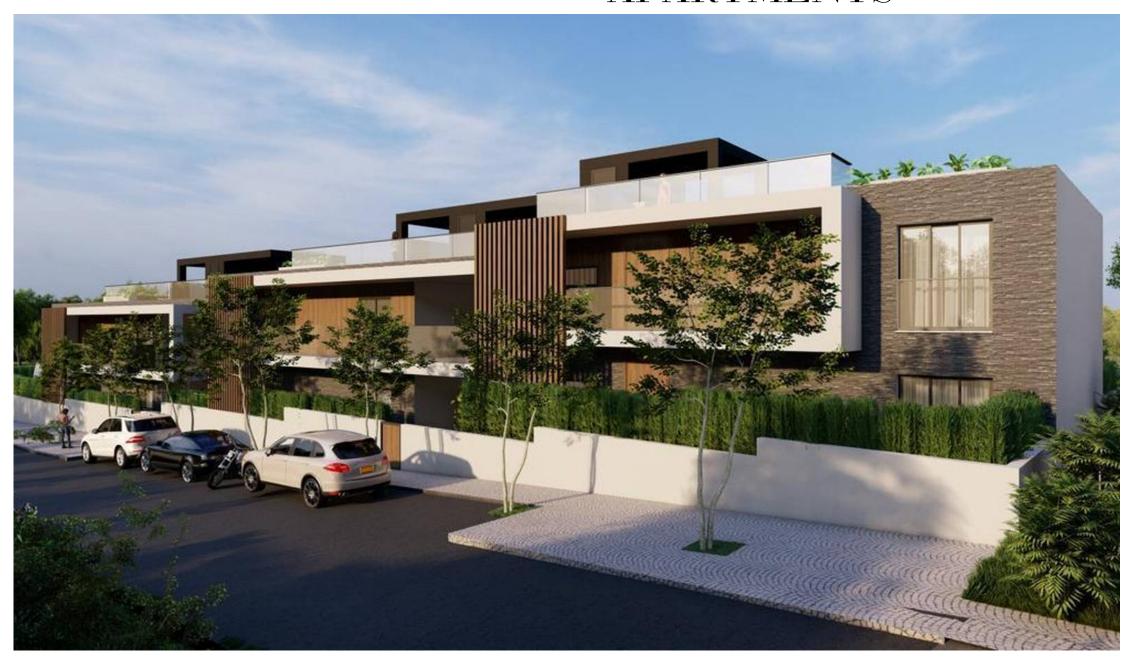

## APPROVED PROJECT FOR SIX APARTMENTS

### APPROVED PROJECT FOR SIX APARTMENTS

A plot of land set in the town of Almancil, with an approved architectural project of six ground floor and first floor apartments. The three bedroom apartments feature a contemporary design with the approach to create a stylish and warm atmosphere through the use of natural stone and wood elements.

The ground floor apartments have access to a spacious terrace with areas varying between 69-89m2, whilst first floor apartments benefit of private 62m2 roof terraces with Jacuzzi and views towards green landscape. Comprising three bedrooms and two bathrooms, one being en-suite, an open plan kitchen to the dining and living area. Each apartment will have its own private access to the property and comes with its own private garage with a space for one or two cars, laundry facilities and a storage room.