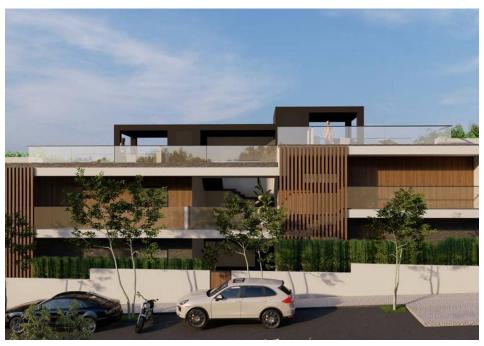

### APPROVED PROJECT FOR SIX APARTMENTS

A plot of land set in the town of Almancil, with an approved architectural project of six ground floor and first floor apartments. The three bedroom apartments feature a contemporary design with the approach to create a stylish and warm atmosphere through the use of natural stone and wood elements.

The ground floor apartments have access to a spacious terrace with areas varying between 69-89m2, whilst first floor apartments benefit of private 62m2 roof terraces with Jacuzzi and views towards green landscape. Comprising three bedrooms and two bathrooms, one being en-suite, an open plan kitchen to the dining and living area. Each apartment will have its own private access to the property and comes with its own private garage with a space for one or two cars, laundry facilities and a storage room.