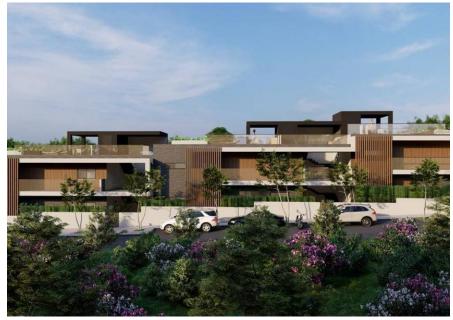

### APPROVED PROJECT FOR SIX APARTMENTS

A plot of land set in the town of Almancil, with an approved architectural project of six ground floor and first floor apartments. The three bedroom apartments feature a contemporary design with the approach to create a stylish and warm atmosphere through the use of natural stone and wood elements.

The ground floor apartments have access to a spacious terrace with areas varying between 69-89m2, whilst first floor apartments benefit of private 62m2 roof terraces with Jacuzzi and views towards green landscape. Comprising three bedrooms and two bathrooms, one being en-suite, an open plan kitchen to the dining and living area. Each apartment will have its own private access to the property and comes with its own private garage with a space for one or two cars, laundry facilities and a storage room.