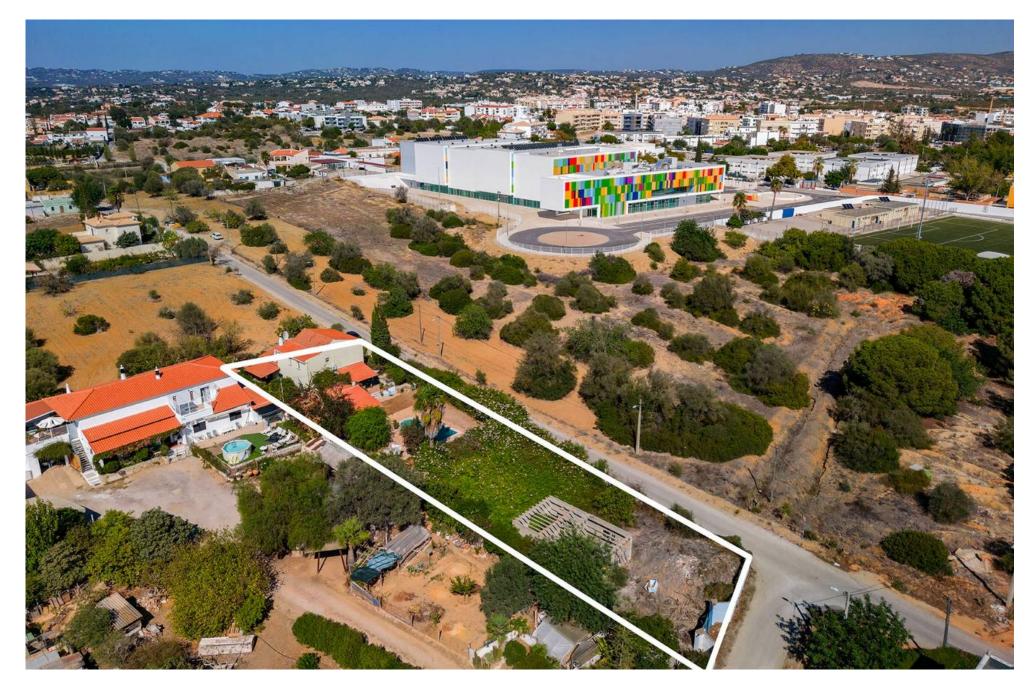

### APPROVED PROJECT FOR SIX APARTMENTS

A plot of land set in the town of Almancil, with an approved architectural project of six ground floor and first floor apartments. The three bedroom apartments feature a contemporary design with the approach to create a stylish and warm atmosphere through the use of natural stone and wood elements.

Residents will also have access to a communal pool and decked area ideal for outdoor relaxation. The properties are in a central location which provide easy access to local amenities such as supermarkets, shops and popular restaurants of the area.