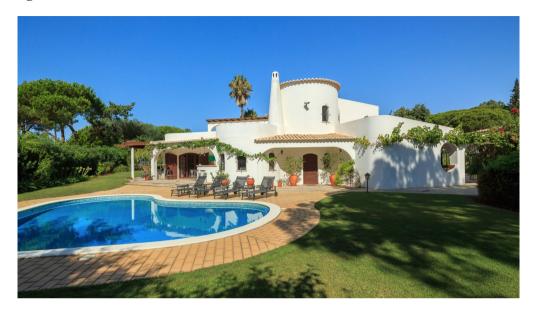

## PROPERTY FOR INVESTMENT

Quinta do Lago, is an excellent investment opportunity to build a new luxury villa. On wardrobes, a large lounge area with wood burning stove, a separate dining area and a Constr. Year: fully fitted kitchen which has access to the back terrace where you can also find a BBQ, Garage: swimming pool and landscaped gardens. The villa also provides a utility room, a storage room and an extra shower room. On the first floor, there is the master suite under floor heating. The master bedroom also has access to a private terrace. In the

## **Facts & Features**

Plot Size 1651 m<sup>2</sup>  $283 \text{ m}^2$ Built Area: Ownership PT Company 1988 Yes Air cond.: Bedrooms Bedrooms Heating: Landscapes: Garden Walking Distance Golf: Beach: 1Km Airport: 16Km