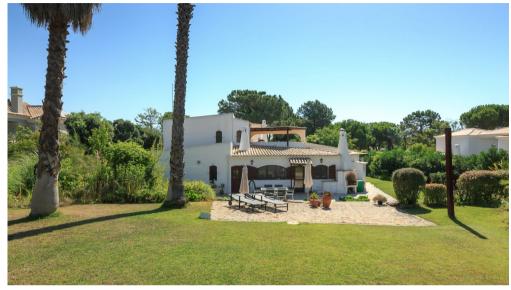

## PROPERTY FOR INVESTMENT

Quinta do Lago, is an excellent investment opportunity to build a new luxury villa. On wardrobes, a large lounge area with wood burning stove, a separate dining area and a Constr. Year: fully fitted kitchen which has access to the back terrace where you can also find a BBQ, Garage: swimming pool and landscaped gardens. The villa also provides a utility room, a storage room and an extra shower room. On the first floor, there is the master suite under floor heating. The master bedroom also has access to a private terrace. In the

## **Facts & Features**

Plot Size 1651 m<sup>2</sup>  $283 \text{ m}^2$ Built Area: Ownership PT Company 1988 Yes Air cond.: Bedrooms Bedrooms Heating: Landscapes: Garden Walking Distance Golf: Beach: 1Km Airport: 16Km