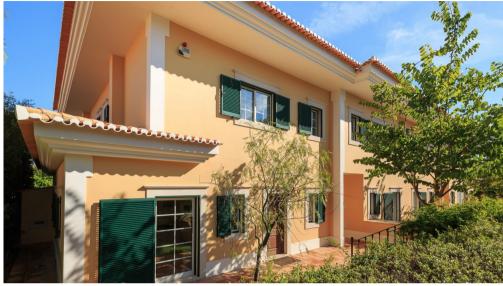

## **3 BED SEMI-DETACHED**

Located within the Martinhal development (MDQ) and Quinta do Lago, this spacious Plo semi-detached comprises 3 generous bedrooms ensuite, 2 of which are on the top floor. All with built in wardrobes. The spacious lounge/dining area leads onto the pool and garden area. The kitchen is fully fitted and equipped. Benefiting from the facilities Cor within the resort, this property is an ideal easy to maintain home.

## Facts & Features

| Plot Size     | 198,05 m <sup>2</sup> |
|---------------|-----------------------|
| Built Area:   | 191,5 m <sup>2</sup>  |
| Ownership     | Private               |
| Constr. Year: | 2007                  |
| Garage:       | Carport               |
| Air cond.:    | Yes                   |
| Heating:      | Yes                   |
| Pool:         | Plunge                |
| Landscapes:   | Garden                |
| Golf:         | Walking Distance      |
| Beach:        | Walking Distance      |
| Airport:      | 16Km                  |
|               |                       |