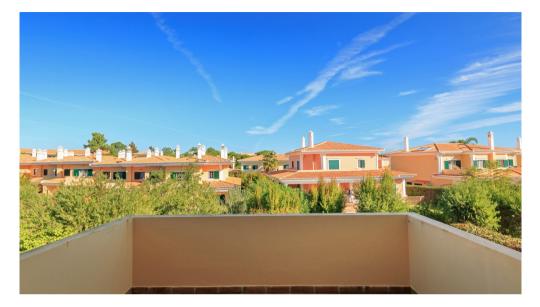

## **3 BED SEMI-DETACHED**

Located within the Martinhal development (MDQ) and Quinta do Lago, this spacious Plo semi-detached comprises 3 generous bedrooms ensuite, 2 of which are on the top floor. All with built in wardrobes. The spacious lounge/dining area leads onto the pool and garden area. The kitchen is fully fitted and equipped. Benefiting from the facilities Cor within the resort, this property is an ideal easy to maintain home.

## Facts & Features

| Plot Size     | 198,05 m <sup>2</sup> |
|---------------|-----------------------|
| Built Area:   | 191,5 m <sup>2</sup>  |
| Ownership     | Private               |
| Constr. Year: | 2007                  |
| Garage:       | Carport               |
| Air cond.:    | Yes                   |
| Heating:      | Yes                   |
| Pool:         | Plunge                |
| Landscapes:   | Garden                |
| Golf:         | Walking Distance      |
| Beach:        | Walking Distance      |
| Airport:      | 16Km                  |
|               |                       |