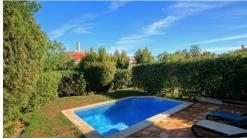

## **3 BED SEMI-DETACHED**

Located within the Martinhal development (MDQ) and Quinta do Lago, this spacious Plo semi-detached comprises 3 generous bedrooms ensuite, 2 of which are on the top floor. All with built in wardrobes. The spacious lounge/dining area leads onto the pool and garden area. The kitchen is fully fitted and equipped. Benefiting from the facilities Cor within the resort, this property is an ideal easy to maintain home.

## Facts & Features

| Plot Size     | 198,05 m <sup>2</sup> |
|---------------|-----------------------|
| Built Area:   | 191,5 m <sup>2</sup>  |
| Ownership     | Private               |
| Constr. Year: | 2007                  |
| Garage:       | Carport               |
| Air cond.:    | Yes                   |
| Heating:      | Yes                   |
| Pool:         | Plunge                |
| Landscapes:   | Garden                |
| Golf:         | Walking Distance      |
| Beach:        | Walking Distance      |
| Airport:      | 16Km                  |
|               |                       |