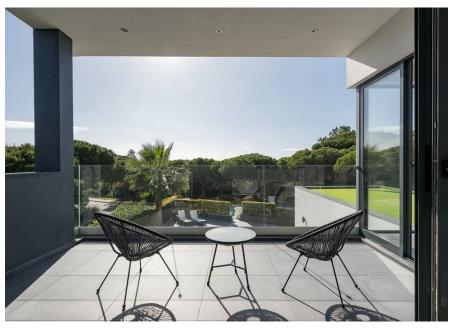

The natural light throughout is an exceptional feature which provides modern lifestyle and promotes the indoor / outdoor living well known to the Algarve. Relaxing by the south facing swimming pool offering plenty of space for sun loungers or to enjoy a lovely "al fresco" meal.

Other features include, a spacious garage, under-floor heating & air conditioning throughout, a fully fitted and equipped laundry room, high ceilings & solar panels.

This beautiful property has access to a large roof terrace overlooking the sea and surrounded by pine trees is situated a walking distance to the beach, golfs and restaurants. Roof terrace has pre-installation for a Jacuzzi and pergola.