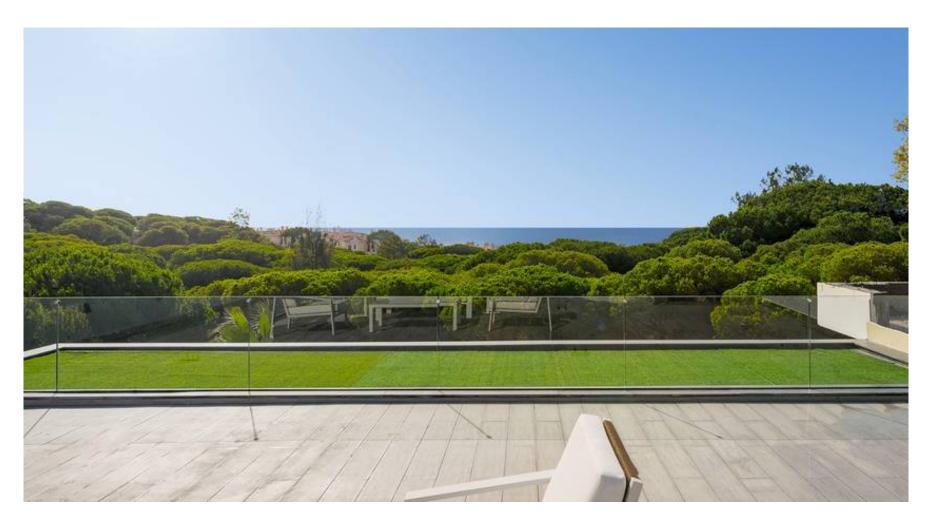

Other features include, a spacious garage, under-floor heating & air conditioning throughout, a fully fitted and equipped laundry room, high ceilings & solar panels.

This beautiful property has access to a large roof terrace overlooking the sea and surrounded by pine trees is situated a walking distance to the beach, golfs and restaurants. Roof terrace has pre-installation for a Jacuzzi and pergola.