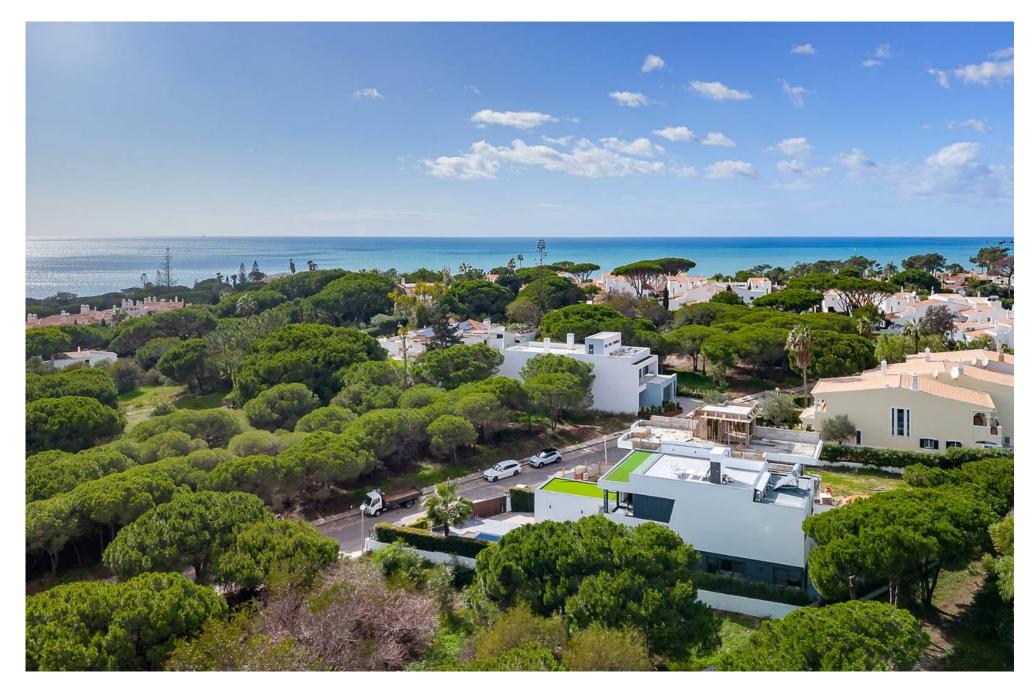

## A CONTEMPORARY SEMI-DETACHED

This stylish & contemporary four bedroom semi-detached villa is located in a cul-de-sac in Encosta do Lobo within the Vale do Lobo resort and is within walking distance to the beach and various amenities.

Other features include, a spacious garage, under-floor heating & air conditioning throughout, a fully fitted and equipped laundry room, high ceilings & solar panels.

This beautiful property has access to a large roof terrace overlooking the sea and surrounded by pine trees is situated a walking distance to the beach, golfs and restaurants. Roof terrace has pre-installation for a Jacuzzi and pergola.

Furnished Negotiable

Extras Solar Panels, Electric Gate

Features Roof Terrace

Views Sea

**Beach** Walking Distance

Golf 1Km

Airport 20Km

IMPORTANT NOTICE: These details are guidelines only. They do not form part of any contact and may change at any time without prior notice.