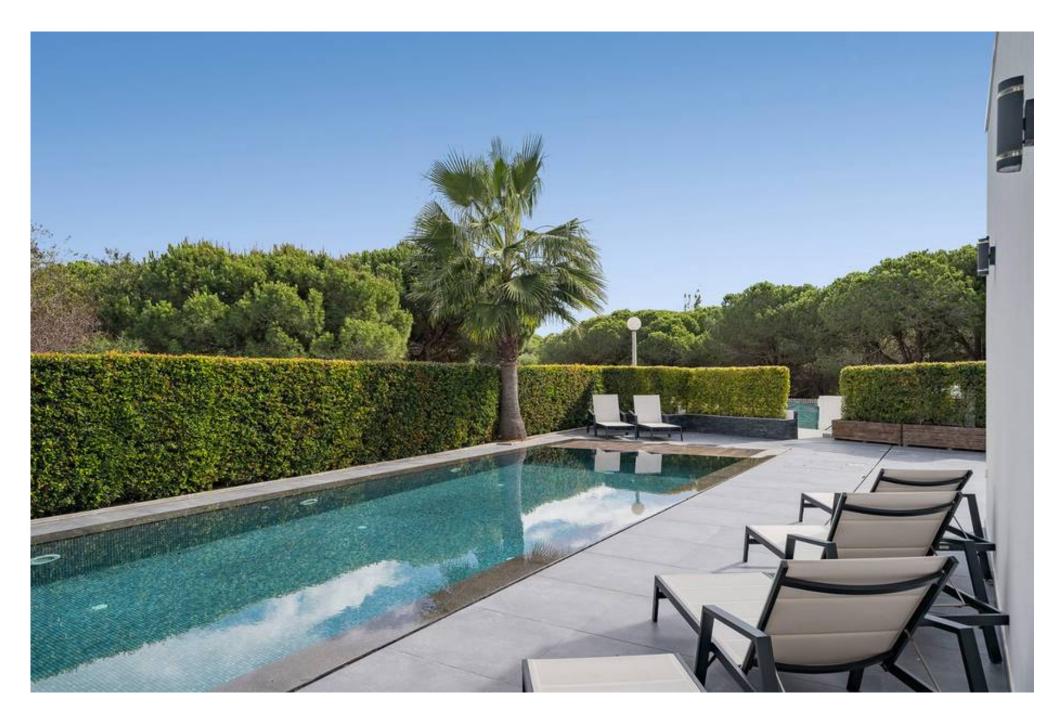

The natural light throughout is an exceptional feature which provides modern lifestyle and promotes the indoor / outdoor living well known to the Algarve. Relaxing by the south facing swimming pool offering plenty of space for sun loungers or to enjoy a lovely "al fresco" meal.

Ownership: Private

**Garden** Terrace

Constr. Year 2022

Swimming Pool Covered, Heated

**Garage** Single

Heating Under-floor

**Air Conditioning** Split Units

Fireplace Bioethanol