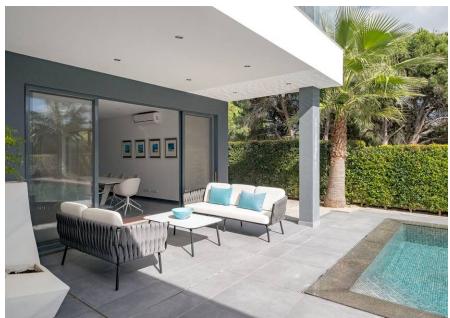

The natural light throughout is an exceptional feature which provides modern lifestyle and promotes the indoor / outdoor living well known to the Algarve. Relaxing by the south facing swimming pool offering plenty of space for sun loungers or to enjoy a lovely "al fresco" meal.

Other features include, a spacious garage, under-floor heating & air conditioning throughout, a fully fitted and equipped laundry room, high ceilings & solar panels.

This beautiful property has access to a large roof terrace overlooking the sea and surrounded by pine trees is situated a walking distance to the beach, golfs and restaurants. Roof terrace has pre-installation for a Jacuzzi and pergola.