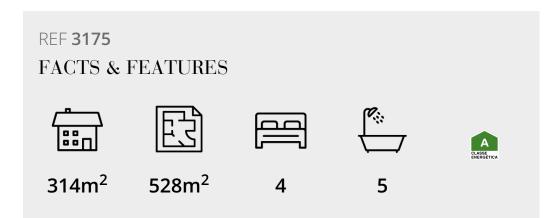

## A CONTEMPORARY SEMI-DETACHED

This stylish & contemporary four bedroom semi-detached villa is located in a cul-de-sac in Encosta do Lobo within the Vale do Lobo resort and is within walking distance to the beach and various amenities.

The magnificent villa offers a well proportioned layout comprising 4 bedroom suites with inbuilt wardrobes, including a very generously sized main bedroom with south facing terrace. The open concept fully fitted and equipped kitchen with central island is the heart of the home and opens on to main living area with Ethanol fireplace in addition to a cozy snug.

Ownership: Private

**Garden** Terrace

Constr. Year 2022

Swimming Pool Covered, Heated

**Garage** Single

Heating Under-floor

**Air Conditioning** Split Units

Fireplace Bioethanol

Furnished Negotiable

Extras Solar Panels, Electric Gate

Features Roof Terrace

Views Sea

**Beach** Walking Distance

Golf 1Km

Airport 20Km

IMPORTANT NOTICE: These details are guidelines only. They do not form part of any contact and may change at any time without prior notice.