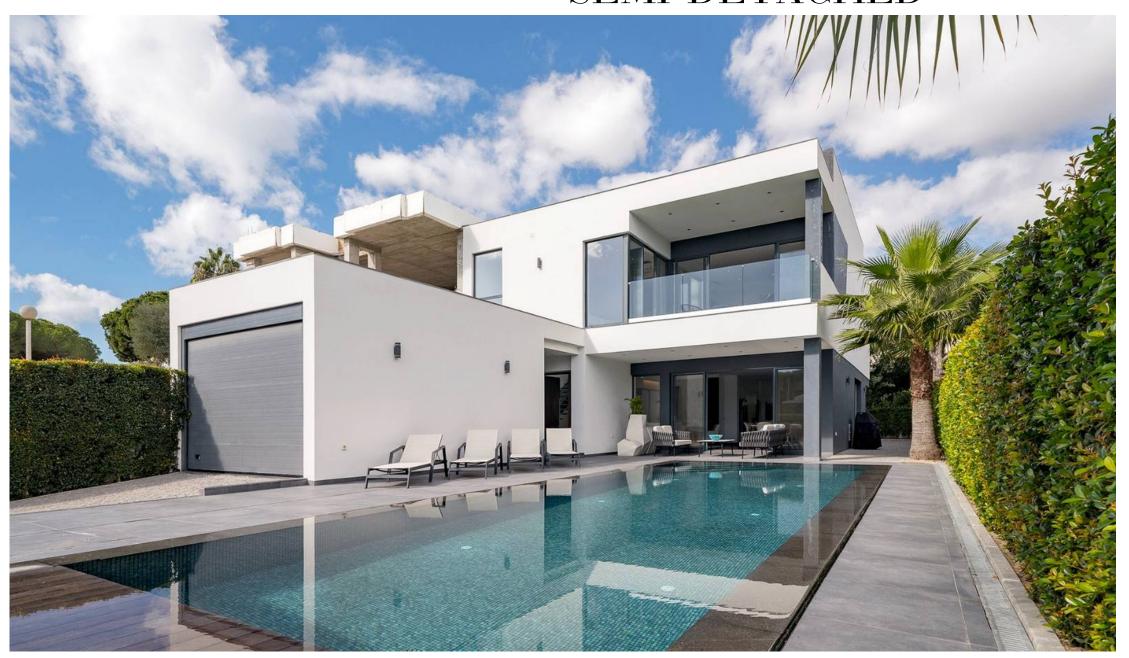

## A CONTEMPORARY SEMI-DETACHED

This stylish & contemporary four bedroom semi-detached villa is located in a cul-de-sac in Encosta do Lobo within the Vale do Lobo resort and is within walking distance to the beach and various amenities.

The natural light throughout is an exceptional feature which provides modern lifestyle and promotes the indoor / outdoor living well known to the Algarve. Relaxing by the south facing swimming pool offering plenty of space for sun loungers or to enjoy a lovely "al fresco" meal.

Other features include, a spacious garage, under-floor heating & air conditioning throughout, a fully fitted and equipped laundry room, high ceilings & solar panels.

This beautiful property has access to a large roof terrace overlooking the sea and surrounded by pine trees is situated a walking distance to the beach, golfs and restaurants. Roof terrace has pre-installation for a Jacuzzi and pergola.