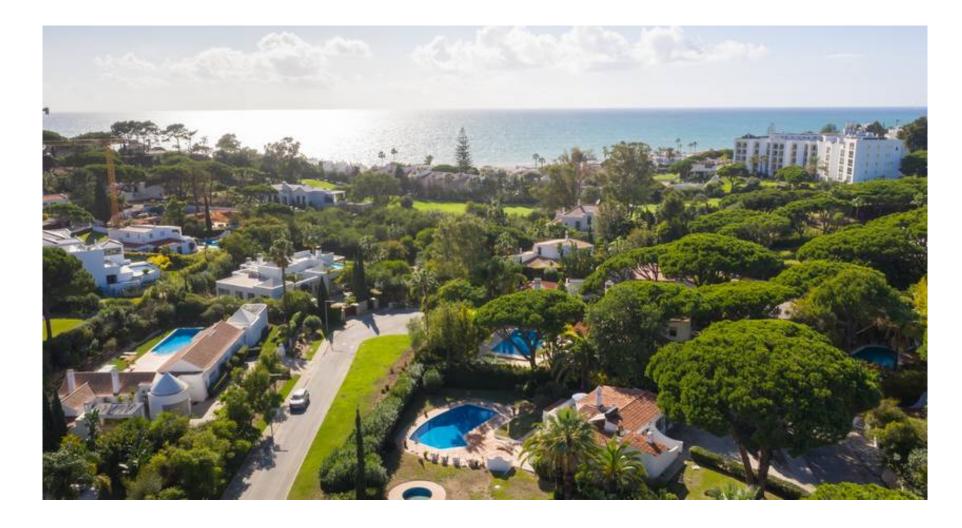

## AN ORIGINAL VILLA

An original three bedroom villa located within the heart of the Vale do Lobo resort remaining much of its authentic charm. This family home is within walking distance to the resort's renowned golf courses, golden beaches and other resort amenities.

The property is set on an ample south facing plot, with a large pool, a further kids pool and outdoor space ideal for entertaining. The villa comprises three bedrooms, two bathrooms, a fully fitted kitchen and living / dining area. Built in 1974 the property could benefit from modernization and even be considered as a redevelopment opportunity. Fantastic chance to own a piece of Vale do Lobo as a holiday / rental or permanent home.