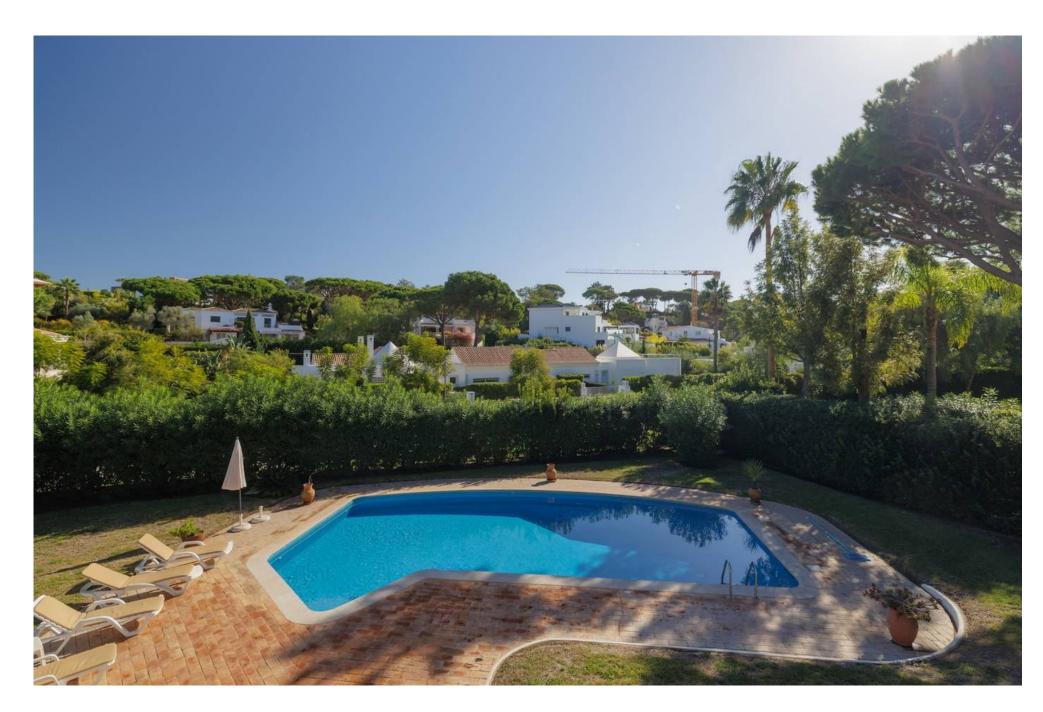

The property is set on an ample south facing plot, with a large pool, a further kids pool and outdoor space ideal for entertaining. The villa comprises three bedrooms, two bathrooms, a fully fitted kitchen and living / dining area. Built in 1974 the property could benefit from modernization and even be considered as a redevelopment opportunity. Fantastic chance to own a piece of Vale do Lobo as a holiday / rental or permanent home.