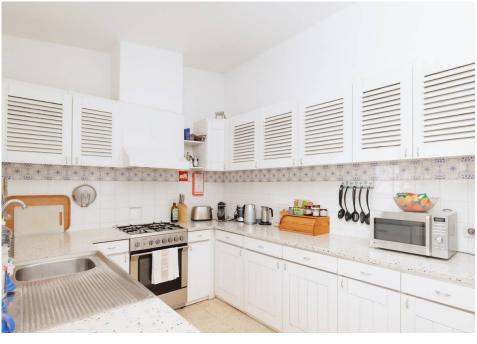

The property is set on an ample south facing plot, with a large pool, a further kids pool and outdoor space ideal for entertaining. The villa comprises three bedrooms, two bathrooms, a fully fitted kitchen and living / dining area. Built in 1974 the property could benefit from modernization and even be considered as a redevelopment opportunity. Fantastic chance to own a piece of Vale do Lobo as a holiday / rental or permanent home.