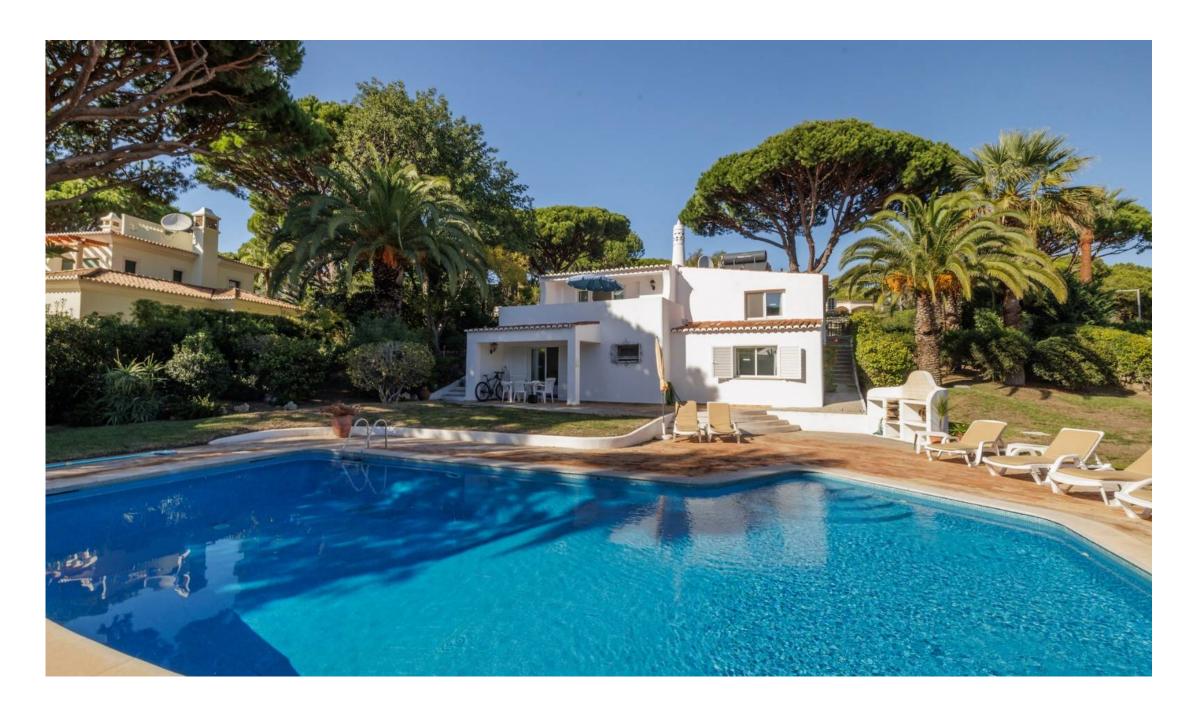

## AN ORIGINAL VILLA

An original three bedroom villa located within the heart of the Vale do Lobo resort remaining much of its authentic charm. This family home is within walking distance to the resort's renowned golf courses, golden beaches and other resort amenities.

The property is set on an ample south facing plot, with a large pool, a further kids pool and outdoor space ideal for entertaining. The villa comprises three bedrooms, two bathrooms, a fully fitted kitchen and living / dining area. Built in 1974 the property could benefit from modernization and even be considered as a redevelopment opportunity. Fantastic chance to own a piece of Vale do Lobo as a holiday / rental or permanent home.