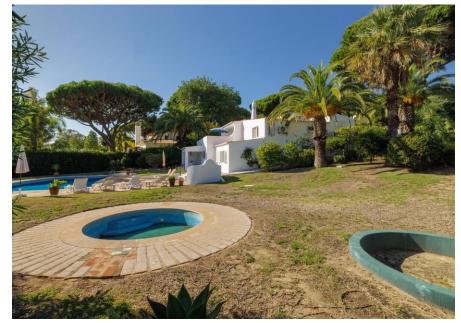

The property is set on an ample south facing plot, with a large pool, a further kids pool and outdoor space ideal for entertaining. The villa comprises three bedrooms, two bathrooms, a fully fitted kitchen and living / dining area. Built in 1974 the property could benefit from modernization and even be considered as a redevelopment opportunity. Fantastic chance to own a piece of Vale do Lobo as a holiday / rental or permanent home.

## REF 909 Facts & Featuri

ĒJ

199m<sup>2</sup> 1380m<sup>2</sup>

Ownership: Private Garden Landscaped Garage Parking Facilitie Air Conditioning Split Furnished Negotiable Beach Walking Distance Airport 18Km