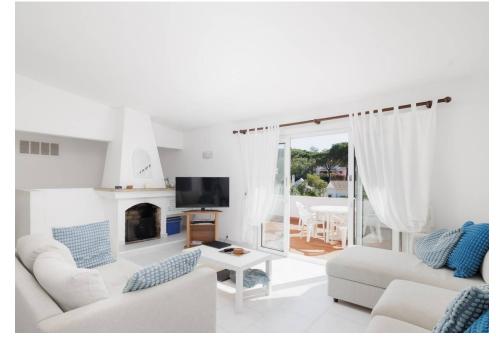

The property is set on an ample south facing plot, with a large pool, a further kids pool and outdoor space ideal for entertaining. The villa comprises three bedrooms, two bathrooms, a fully fitted kitchen and living / dining area. Built in 1974 the property could benefit from modernization and even be considered as a redevelopment opportunity. Fantastic chance to own a piece of Vale do Lobo as a holiday / rental or permanent home.