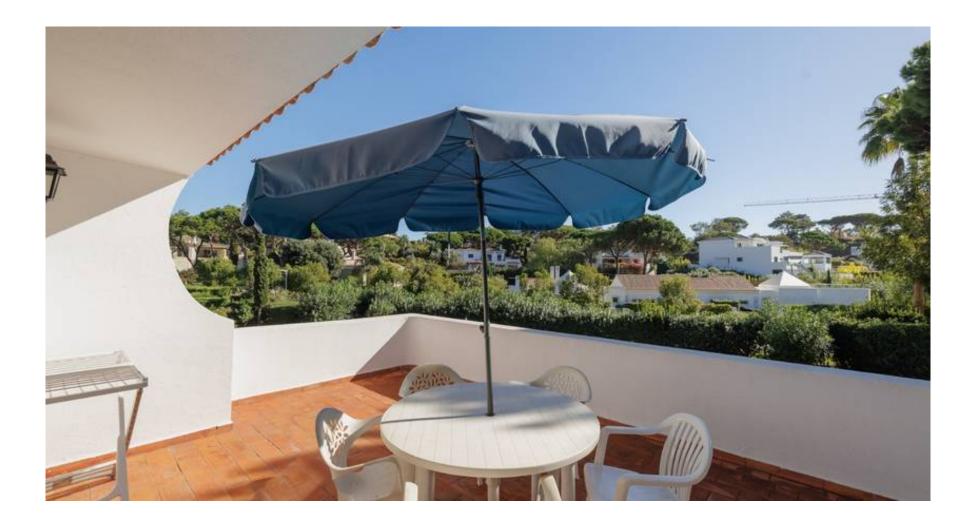

The property is set on an ample south facing plot, with a large pool, a further kids pool and outdoor space ideal for entertaining. The villa comprises three bedrooms, two bathrooms, a fully fitted kitchen and living / dining area. Built in 1974 the property could benefit from modernization and even be considered as a redevelopment opportunity. Fantastic chance to own a piece of Vale do Lobo as a holiday / rental or permanent home.