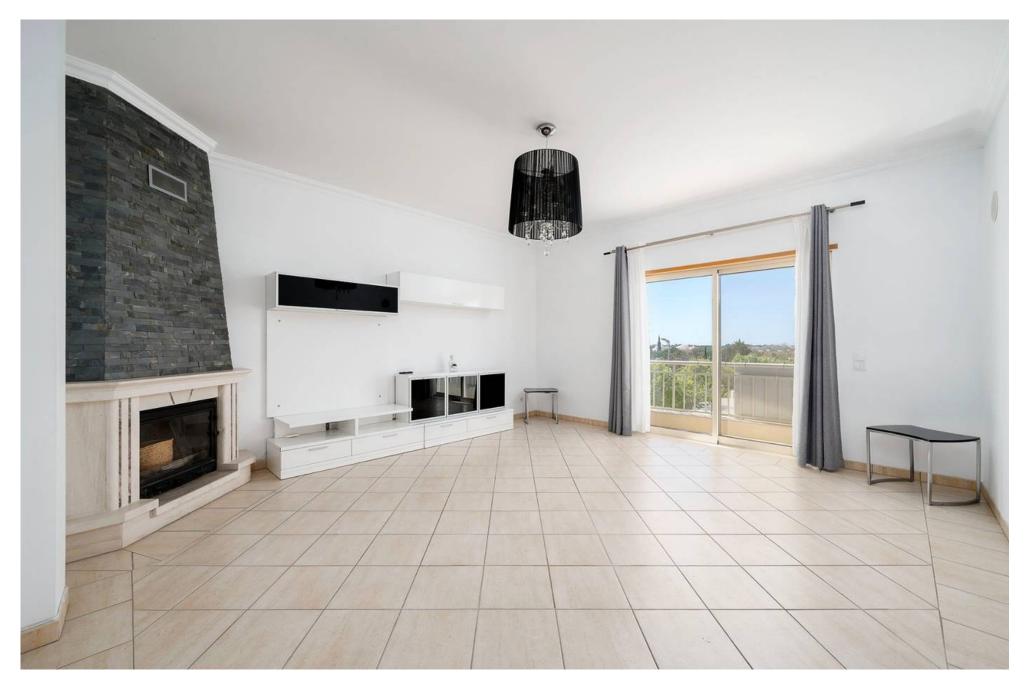

The inviting living area includes a wood-burning fireplace and air conditioning, providing a cozy atmosphere for relaxation and gatherings. Adjacent to the living room, is a practical, fully fitted kitchen with a pantry, offering ample storage space.