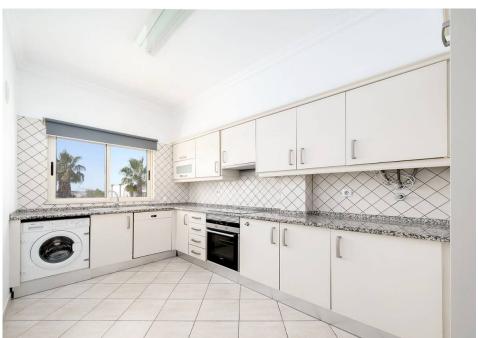

The inviting living area includes a wood-burning fireplace and air conditioning, providing a cozy atmosphere for relaxation and gatherings. Adjacent to the living room, is a practical, fully fitted kitchen with a pantry, offering ample storage space.