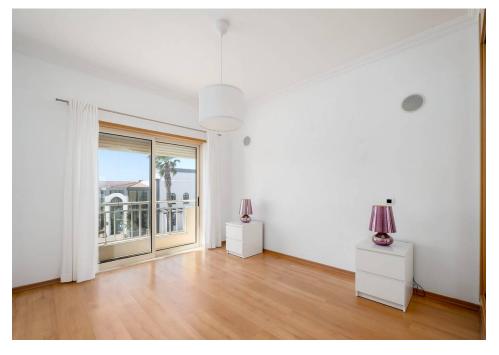

Further along the hallway, there is the first bedroom, featuring fitted wardrobes for organized storage. Conveniently located adjacent to this bedroom is a guest bathroom, adding functionality to the layout. At the end of the hallway is the generously sized main bedroom, boasting fitted wardrobes, ensuite bathroom, and air conditioning, providing a comfortable retreat for relaxation. Opposite the main bedroom, is the third bedroom, also with air conditioning, a fitted wardrobe, and a terrace that offers a private outdoor space.