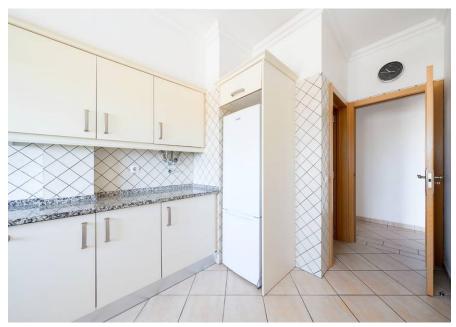

The inviting living area includes a wood-burning fireplace and air conditioning, providing a cozy atmosphere for relaxation and gatherings. Adjacent to the living room, is a practical, fully fitted kitchen with a pantry, offering ample storage space.