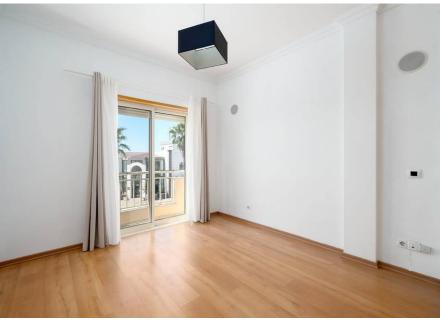

Further along the hallway, there is the first bedroom, featuring fitted wardrobes for organized storage. Conveniently located adjacent to this bedroom is a guest bathroom, adding functionality to the layout. At the end of the hallway is the generously sized main bedroom, boasting fitted wardrobes, ensuite bathroom, and air conditioning, providing a comfortable retreat for relaxation. Opposite the main bedroom, is the third bedroom, also with air conditioning, a fitted wardrobe, and a terrace that offers a private outdoor space.