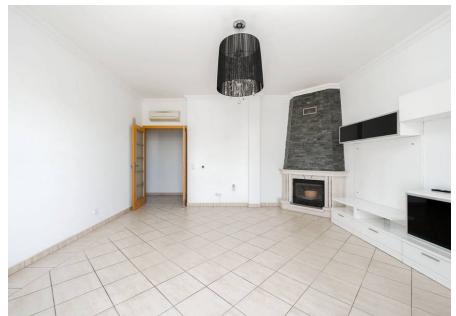

The inviting living area includes a wood-burning fireplace and air conditioning, providing a cozy atmosphere for relaxation and gatherings. Adjacent to the living room, is a practical, fully fitted kitchen with a pantry, offering ample storage space.

Ownership: Private

**Garden** Terrace

Constr. Year 2007

Garage Private Parking,

Communal

**Heating** Under-floor (Bathrooms)

**Air Conditioning** Split Units

Fireplace Wood burner