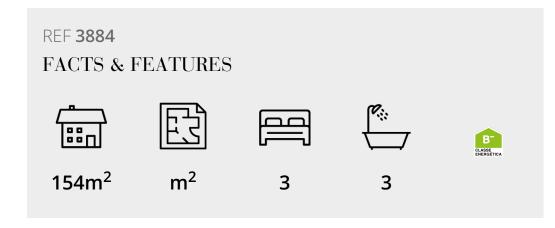

## APARTMENT WITH MODERN AMENITIES

A conveniently located apartment, in the town of Almancil, near the local schools and amenities.

The apartment comprises three bedrooms and bathrooms, distributed along the hallway that leads to all the rooms, ensuring easy access and efficient living.