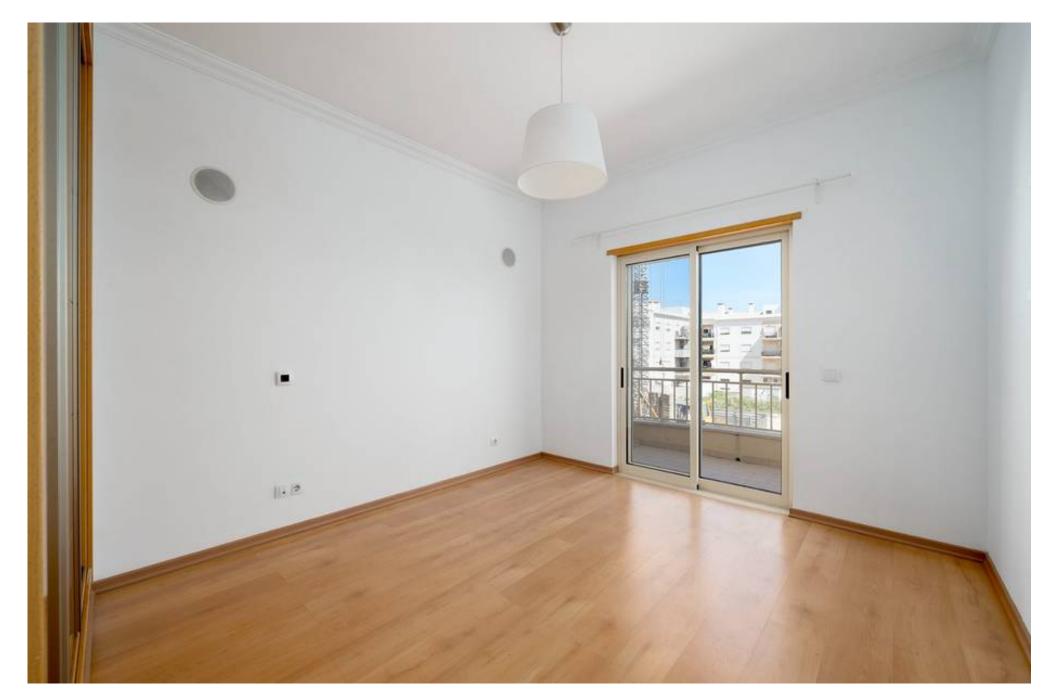

Further along the hallway, there is the first bedroom, featuring fitted wardrobes for organized storage. Conveniently located adjacent to this bedroom is a guest bathroom, adding functionality to the layout. At the end of the hallway is the generously sized main bedroom, boasting fitted wardrobes, ensuite bathroom, and air conditioning, providing a comfortable retreat for relaxation. Opposite the main bedroom, is the third bedroom, also with air conditioning, a fitted wardrobe, and a terrace that offers a private outdoor space.