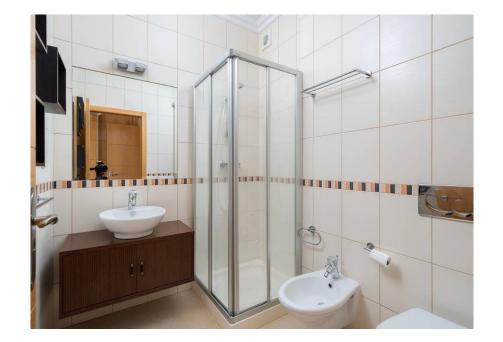

Further along the hallway, there is the first bedroom, featuring fitted wardrobes for organized storage. Conveniently located adjacent to this bedroom is a guest bathroom, adding functionality to the layout. At the end of the hallway is the generously sized main bedroom, boasting fitted wardrobes, ensuite bathroom, and air conditioning, providing a comfortable retreat for relaxation. Opposite the main bedroom, is the third bedroom, also with air conditioning, a fitted wardrobe, and a terrace that offers a private outdoor space.

Completing the layout is a second bathroom with a bathtub, ensuring convenience for all the family. This apartment is a walking distance of the city's schools and amenities, ensuring comfort in the daily family life.