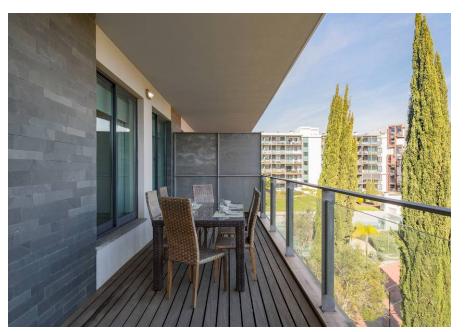

This second floor apartment comprises an open plan living/dining area leading out the the generously sized covered terrace (28m2) boasting unobstructed views of the surrounding greenery. The property is at the end of the complex wing, providing additional privacy and quietness. The separate kitchen is fully fitted and equipped and features an open hatch. There are two bedrooms, one of which is en-suite. The property is equipped with air conditioning units throughout and property owners have access to a storage unit in the underground communal garage with an allocated single car parking space, accessible through the lift.