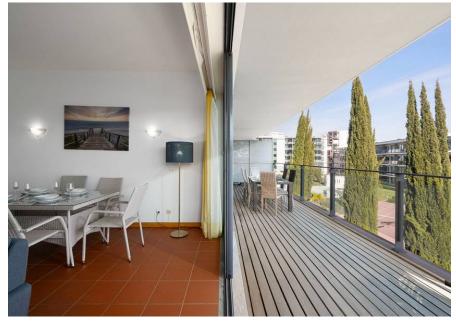

This second floor apartment comprises an open plan living/dining area leading out the the generously sized covered terrace (28m2) boasting unobstructed views of the surrounding greenery. The property is at the end of the complex wing, providing additional privacy and quietness. The separate kitchen is fully fitted and equipped and features an open hatch. There are two bedrooms, one of which is en-suite. The property is equipped with air conditioning units throughout and property owners have access to a storage unit in the underground communal garage with an allocated single car parking space, accessible through the lift.