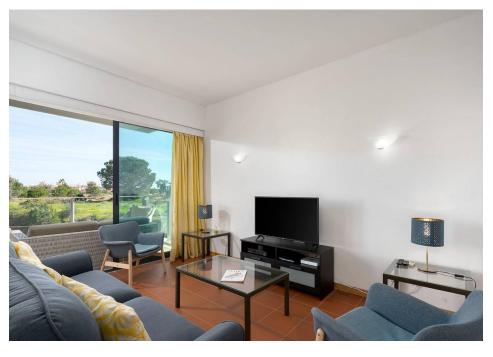

This second floor apartment comprises an open plan living/dining area leading out the the generously sized covered terrace (28m2) boasting unobstructed views of the surrounding greenery. The property is at the end of the complex wing, providing additional privacy and quietness. The separate kitchen is fully fitted and equipped and features an open hatch. There are two bedrooms, one of which is en-suite. The property is equipped with air conditioning units throughout and property owners have access to a storage unit in the underground communal garage with an allocated single car parking space, accessible through the lift.