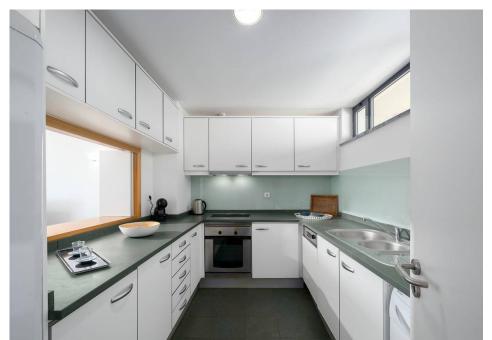

This second floor apartment comprises an open plan living/dining area leading out the the generously sized covered terrace (28m2) boasting unobstructed views of the surrounding greenery. The property is at the end of the complex wing, providing additional privacy and quietness. The separate kitchen is fully fitted and equipped and features an open hatch. There are two bedrooms, one of which is en-suite. The property is equipped with air conditioning units throughout and property owners have access to a storage unit in the underground communal garage with an allocated single car parking space, accessible through the lift.