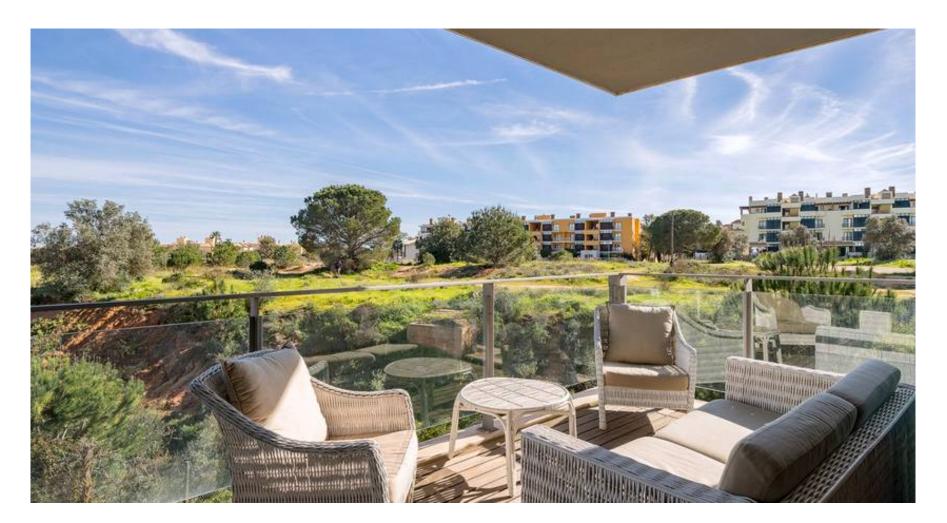

This second floor apartment comprises an open plan living/dining area leading out the the generously sized covered terrace (28m2) boasting unobstructed views of the surrounding greenery. The property is at the end of the complex wing, providing additional privacy and quietness. The separate kitchen is fully fitted and equipped and features an open hatch. There are two bedrooms, one of which is en-suite. The property is equipped with air conditioning units throughout and property owners have access to a storage unit in the underground communal garage with an allocated single car parking space, accessible through the lift.

The apartment complex provides beautifully maintained gardens, a communal swimming pool, a kid's pool and playground, tennis court and easy access to the resort's amenities including its award winning Marina.