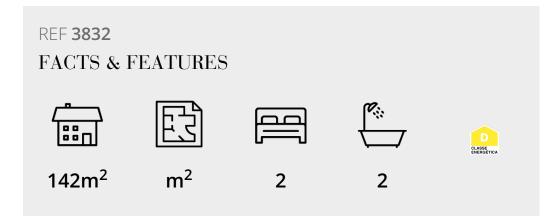

## APARTMENT CLOSE TO GOLF COURSE

A modern two-bedroom apartment situated in Residence Golf Club within the Vilamoura resort, in a prime location walking distance to the Victoria golf course as well as other surrounding renowned Vilamoura golf courses.

This second floor apartment comprises an open plan living/dining area leading out the the generously sized covered terrace (28m2) boasting unobstructed views of the surrounding greenery. The property is at the end of the complex wing, providing additional privacy and quietness. The separate kitchen is fully fitted and equipped and features an open hatch. There are two bedrooms, one of which is en-suite. The property is equipped with air conditioning units throughout and property owners have access to a storage unit in the underground communal garage with an allocated single car parking space, accessible through the lift.