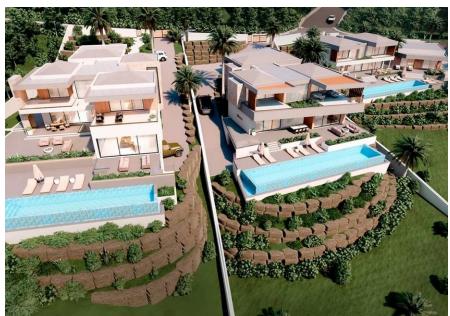

# BEAUTIFUL CONTEMPORARY VILLA

This contemporary villa is situated in a small development within Santa Bárbara de Nexe countryside, offering 180 degrees south-facing views over the surrounding countryside and the sea beyond, conveniently located just 20 minutes from Loulé market and Faro airport.

The property includes four en suite bedrooms, with the possibility of adding a 5th spacious bedrooms. Spread on 3 floors with an indoor lift accessing all levels, this villa offers comfortable and spacious entertaining spaces. There is a fully fitted and equipped kitchen and dining room that accesses directly out to the terrace which overlooks the heated infinity swimming pool, providing a wonderful indoor-outdoor lifestyle experience.

The property is designed so that each bedroom enjoys maximum privacy. The bedrooms on the first floor each feature individual balconies with lovely views of the surrounding countryside and distant sea.

This property would make a lovely permanent family residence or secure holiday retreat.