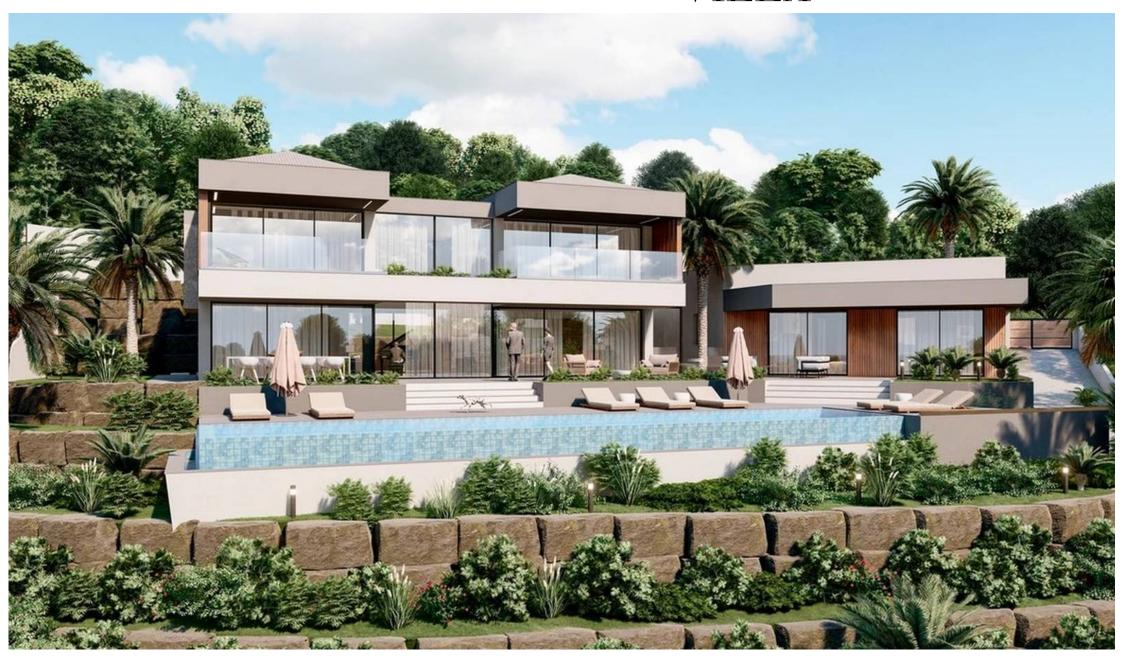

# BEAUTIFUL CONTEMPORARY VILLA

This contemporary villa is situated in a small development within Santa Bárbara de Nexe countryside, offering 180 degrees south-facing views over the surrounding countryside and the sea beyond, conveniently located just 20 minutes from Loulé market and Faro airport.

The property includes four en suite bedrooms, with the possibility of adding a 5th spacious bedrooms. Spread on 3 floors with an indoor lift accessing all levels, this villa offers comfortable and spacious entertaining spaces. There is a fully fitted and equipped kitchen and dining room that accesses directly out to the terrace which overlooks the heated infinity swimming pool, providing a wonderful indoor-outdoor lifestyle experience.

The property is designed so that each bedroom enjoys maximum privacy. The bedrooms on the first floor each feature individual balconies with lovely views of the surrounding countryside and distant sea.

# FACTS & FEATURES FACTS & FEATURES 690m<sup>2</sup> 3155m<sup>2</sup> 4 6

| Ownership: Private                                     | Garden Landscaped          |
|--------------------------------------------------------|----------------------------|
| Swimming Pool Infinity,<br>Covered, Heated, Salt Water | Garage Private Parking     |
| Heating Under-floor (Water)                            | Air Conditioning Ducted    |
| <b>Extras</b> Solar Panels, Electric Shutters          | Features Lift, Wine Cellar |
| Views Coastal                                          | Beach 19Km                 |
| Golf 11Km                                              | Airport 16Km               |