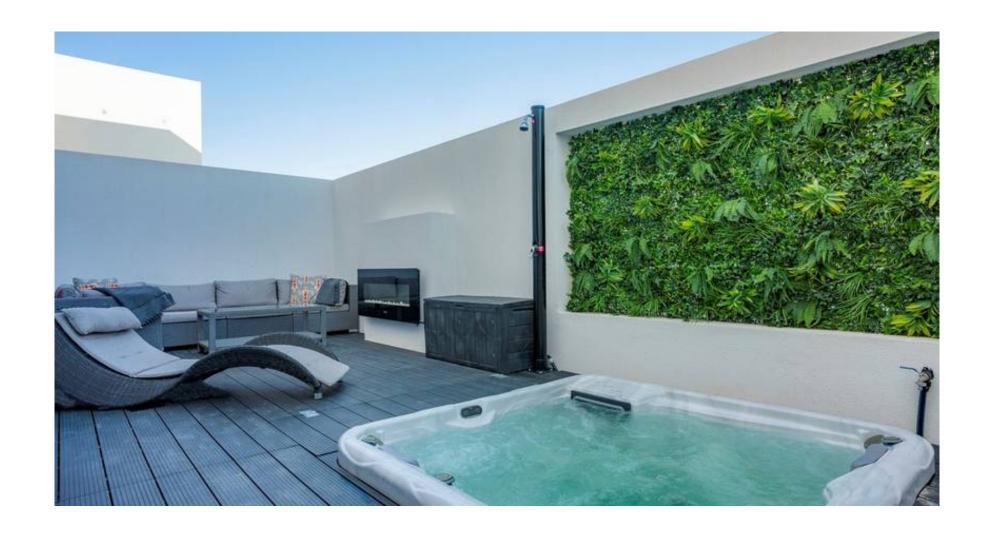

The villa has been constructed using quality materials and features excellent thermal insulation. The property comprises a modern open plan fully fitted and equipped kitchen with a spacious living area accessing the BBQ terrace. There are three bedrooms en-suite with ample built-in wardrobes. One of the bedrooms provides access to a private Jacuzzi with seating area and an electric fireplace, allowing for indulgent moments of relaxation. The main bedroom suite features its own large balcony/terrace, creating a private outdoor space to relax and enjoy the surroundings. There is underground parking for 2 cars and the property benefits from a sauna at the front of the house.