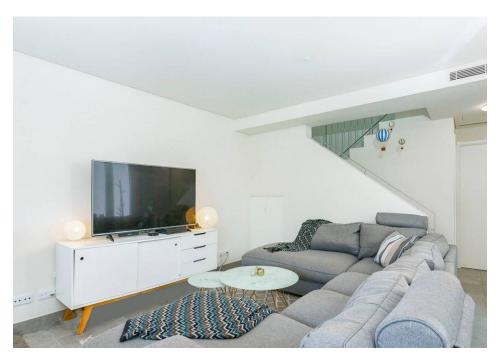

The villa has been constructed using quality materials and features excellent thermal insulation. The property comprises a modern open plan fully fitted and equipped kitchen with a spacious living area accessing the BBQ terrace. There are three bedrooms en-suite with ample built-in wardrobes. One of the bedrooms provides access to a private Jacuzzi with seating area and an electric fireplace, allowing for indulgent moments of relaxation. The main bedroom suite features its own large balcony/terrace, creating a private outdoor space to relax and enjoy the surroundings. There is underground parking for 2 cars and the property benefits from a sauna at the front of the house.