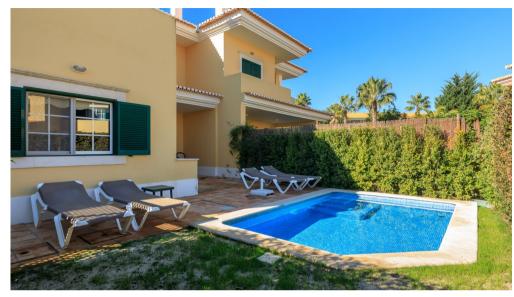

## **3 BED TOWNHOUSE W/ POOL**

This 3 bedroom townhouse is located in the secure family resort of Martinhal within Plot Quinta do Lago. This townhouse comprises a fully fitted and equipped kitchen, a spacious dining and living room area with access to the exterior terrace where there is Owr a plunge pool, covered terrace with an "al-fresco" dining table and sun loungers to Bed enjoy the beautiful Algarvian weather. Also on the ground floor is an en-suite double Bath bedroom with built-in wardrobes. The remaining 2 en-suite bedrooms are located on Gara the first floor, one of which has a walk-in wardrobe and the other has a dressing area Air and access to a private terrace overlooking the development. Martinhal offers a variety Hea

## Facts & Features

| Plot Size   | 214 m <sup>2</sup> |
|-------------|--------------------|
| Built Area: | 183 m <sup>2</sup> |
| Ownership   | Private            |
| Bedroom:    | 3                  |
| Bathroom:   | 3                  |
| Garage:     | Parking Facilities |
| Air cond.:  | Split Units        |
| Heating:    | Split Units        |
| Pool:       | Plunge             |
| Landscapes: | Development        |
| Golf:       | Walking Distance   |
| Beach:      | 1Km                |
| Airport:    | 16Km               |
|             |                    |