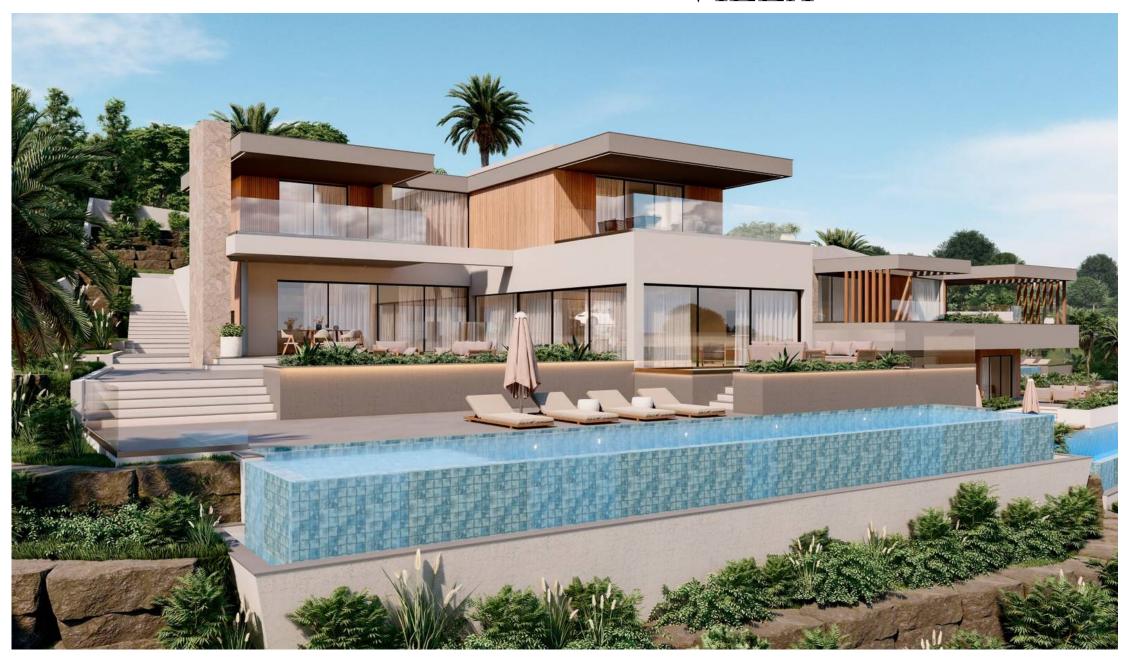

# BEAUTIFUL CONTEMPORARY VILLA

Beautiful contemporary villa currently under construction, situated within a development in Santa Bárbara de Nexe.

The modern villa comprises of four bedroom suites with the possibility of a 5th bedroom in the lower ground floor with natural light, benefiting from the slope of the land. The spacious layout throughout the property includes a super large living room and a separate dining area, next to a fully fitted and equipped chef's kitchen all accessing the outdoor terrace and pool area, benefiting from its southerly orientation with picturesque views towards the Algarve coastline. On this floor there is a guest bedroom suite, a WC, a lift and a wine cellar.

On the first floor there are three bedroom suites each with a private terrace, including the main suite with a walk through dressing area. The lower ground floor will include the double garage, the main entertainment area with a guest WC and a separate laundry and store room with the additional area for a bedroom ensuite.

The pool is salted and heated and the vast garden will be fully landscaped. Quinta das Raposeiras development offers tennis courts and scenic country and coastal views. Conclusion expected for April 2025.