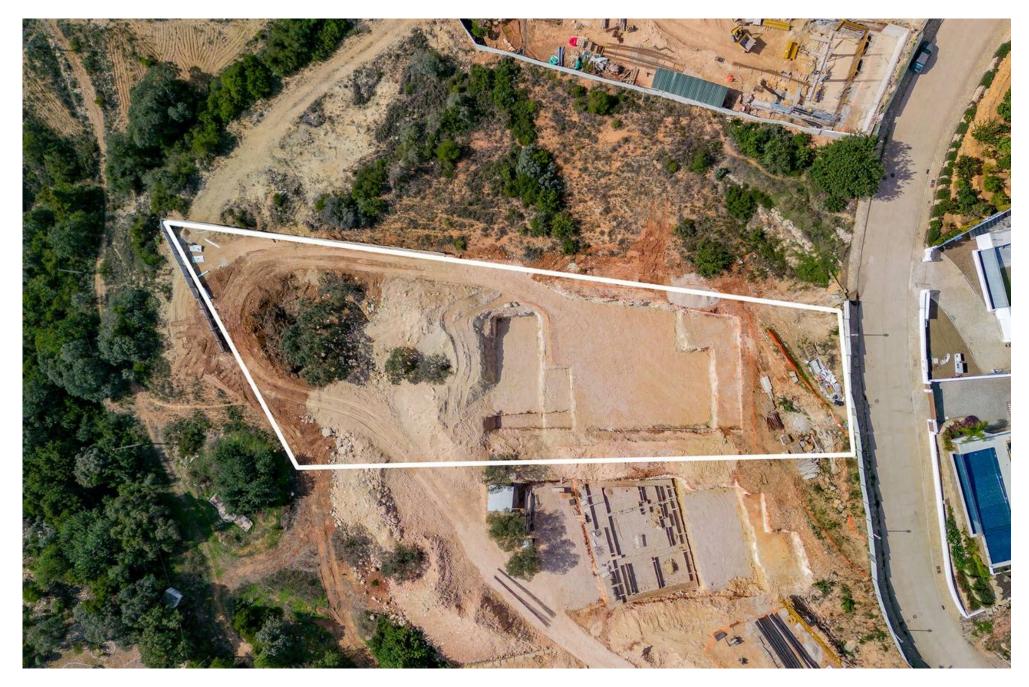

# BEAUTIFUL CONTEMPORARY VILLA

Beautiful contemporary villa currently under construction, situated within a development in Santa Bárbara de Nexe.

The modern villa comprises of four bedroom suites with the possibility of a 5th bedroom in the lower ground floor with natural light, benefiting from the slope of the land. The spacious layout throughout the property includes a super large living room and a separate dining area, next to a fully fitted and equipped chef's kitchen all accessing the outdoor terrace and pool area, benefiting from its southerly orientation with picturesque views towards the Algarve coastline. On this floor there is a guest bedroom suite, a WC, a lift and a wine cellar.

The pool is salted and heated and the vast garden will be fully landscaped. Quinta das Raposeiras development offers tennis courts and scenic country and coastal views. Conclusion expected for April 2025.