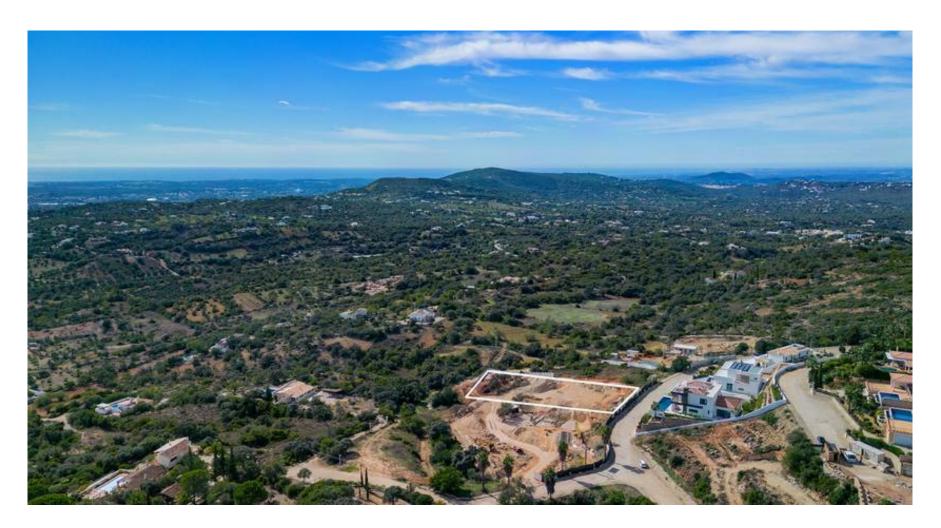

# BEAUTIFUL CONTEMPORARY VILLA

Beautiful contemporary villa currently under construction, situated within a development in Santa Bárbara de Nexe.

The modern villa comprises of four bedroom suites with the possibility of a 5th bedroom in the lower ground floor with natural light, benefiting from the slope of the land. The spacious layout throughout the property includes a super large living room and a separate dining area, next to a fully fitted and equipped chef's kitchen all accessing the outdoor terrace and pool area, benefiting from its southerly orientation with picturesque views towards the Algarve coastline. On this floor there is a guest bedroom suite, a WC, a lift and a wine cellar.

The pool is salted and heated and the vast garden will be fully landscaped. Quinta das Raposeiras development offers tennis courts and scenic country and coastal views. Conclusion expected for April 2025.