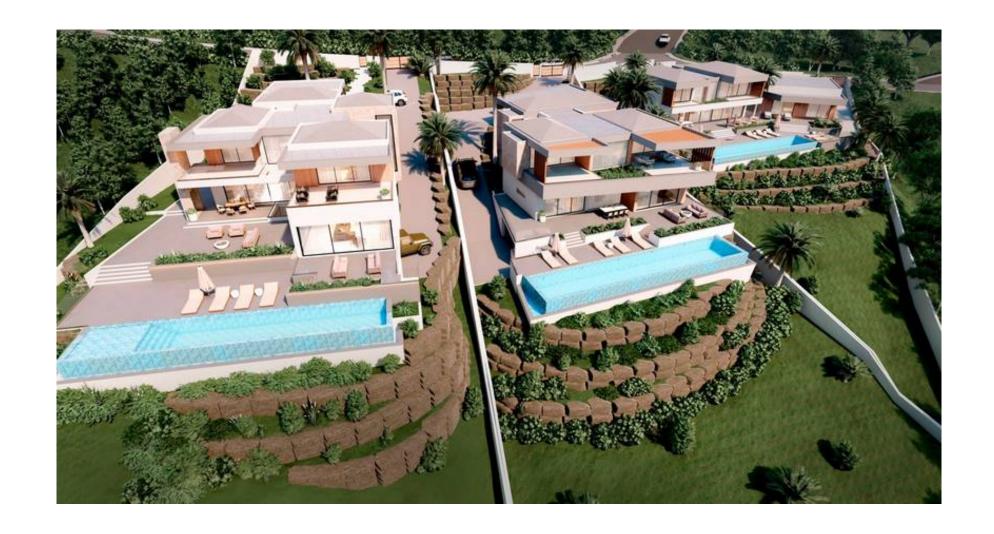

# BEAUTIFUL CONTEMPORARY VILLA

Beautiful contemporary villa currently under construction, situated within a development in Santa Bárbara de Nexe.

The modern villa comprises of four bedroom suites with the possibility of a 5th bedroom in the lower ground floor with natural light, benefiting from the slope of the land. The spacious layout throughout the property includes a super large living room and a separate dining area, next to a fully fitted and equipped chef's kitchen all accessing the outdoor terrace and pool area, benefiting from its southerly orientation with picturesque views towards the Algarve coastline. On this floor there is a guest bedroom suite, a WC, a lift and a wine cellar.

On the first floor there are three bedroom suites each with a private terrace, including the main suite with a walk through dressing area. The lower ground floor will include the double garage, the main entertainment area with a guest WC and a separate laundry and store room with the additional area for a bedroom ensuite.

The pool is salted and heated and the vast garden will be fully landscaped. Quinta das Raposeiras development offers tennis courts and scenic country and coastal views. Conclusion expected for April 2025.