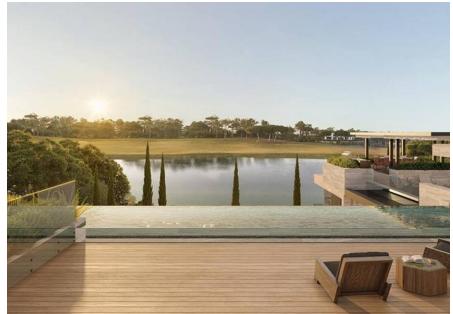

The design of the Panorama Residences is refined and stylish, complementing the beautiful landscape of the region. Each apartment features a private rooftop area, complete with a heated pool and outdoor kitchen. This design maximizes sun exposure and offers stunning views over the golf course, Natural Park, and lake. The interiors of the apartments are thoughtfully designed and well-appointed. Private lifts provide easy access to different floors, and cinema rooms create a dedicated space for entertainment and relaxation. The overall ambiance is warm and welcoming, making it an ideal place for residents to spend time with their family and friends.