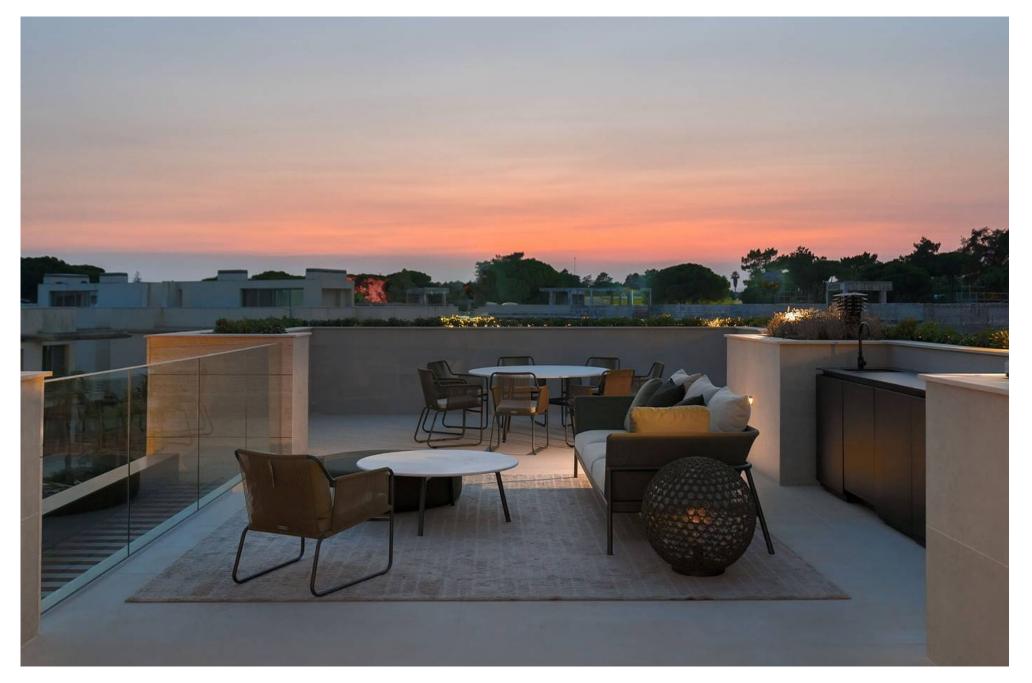

The design of the Panorama Residences is refined and stylish, complementing the beautiful landscape of the region. Each apartment features a private rooftop area, complete with a heated pool and outdoor kitchen. This design maximizes sun exposure and offers stunning views over the golf course, Natural Park, and lake. The interiors of the apartments are thoughtfully designed and well-appointed. Private lifts provide easy access to different floors, and cinema rooms create a dedicated space for entertainment and relaxation. The overall ambiance is warm and welcoming, making it an ideal place for residents to spend time with their family and friends.