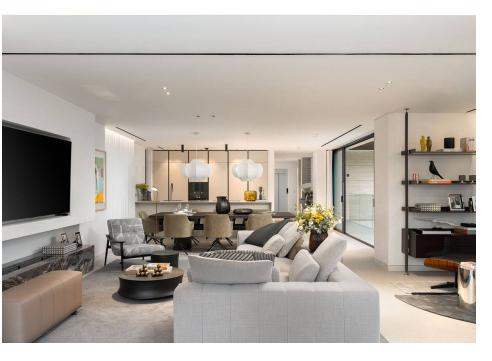

The design of the Panorama Residences is refined and stylish, complementing the beautiful landscape of the region. Each apartment features a private rooftop area, complete with a heated pool and outdoor kitchen. This design maximizes sun exposure and offers stunning views over the golf course, Natural Park, and lake. The interiors of the apartments are thoughtfully designed and well-appointed. Private lifts provide easy access to different floors, and cinema rooms create a dedicated space for entertainment and relaxation. The overall ambiance is warm and welcoming, making it an ideal place for residents to spend time with their family and friends.