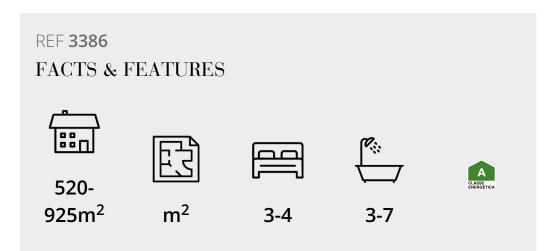

## PANORAMA RESIDENCES

The Panorama Residences offer exceptional private apartments that provide a unique blend of villa living and the conveniences of a condominium lifestyle. These apartments are designed to offer a high level of luxury and comfort to residents. Each apartment has its own entrance, lift, basement, and parking spaces, ensuring privacy and convenience. The residences are available in 3 or 4 bedroom penthouse configurations, allowing for spacious living areas and flexibility in accommodation.

Ownership: Private Constr. Year 2024 **Garden** Terrace **Swimming Pool** Heated Garage Double, Carport **Heating** Under-floor Air Conditioning Ducted **Alarm** Video Entry System Fireplace Bioethanol Furnished Not Included Extras Solar Panels, Home Features Lift, Gym, Wine Automation System, Electric Cellar, Cinema Room, Roof Car Charger, Surround Terrace