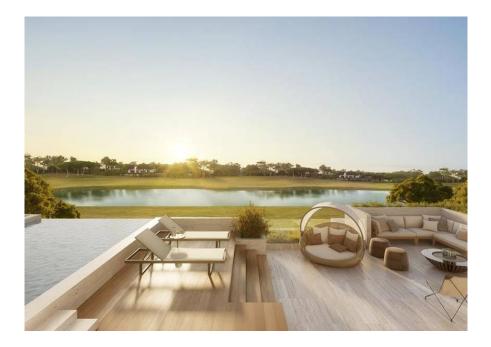

The design of the Panorama Residences is refined and stylish, complementing the beautiful landscape of the region. Each apartment features a private rooftop area, complete with a heated pool and outdoor kitchen. This design maximizes sun exposure and offers stunning views over the golf course, Natural Park, and lake. The interiors of the apartments are thoughtfully designed and well-appointed. Private lifts provide easy access to different floors, and cinema rooms create a dedicated space for entertainment and relaxation. The overall ambiance is warm and welcoming, making it an ideal place for residents to spend time with their family and friends.