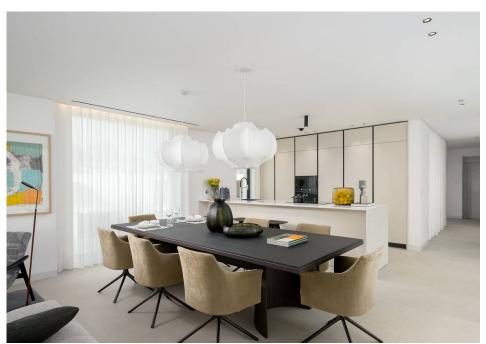

The design of the Panorama Residences is refined and stylish, complementing the beautiful landscape of the region. Each apartment features a private rooftop area, complete with a heated pool and outdoor kitchen. This design maximizes sun exposure and offers stunning views over the golf course, Natural Park, and lake. The interiors of the apartments are thoughtfully designed and well-appointed. Private lifts provide easy access to different floors, and cinema rooms create a dedicated space for entertainment and relaxation. The overall ambiance is warm and welcoming, making it an ideal place for residents to spend time with their family and friends.