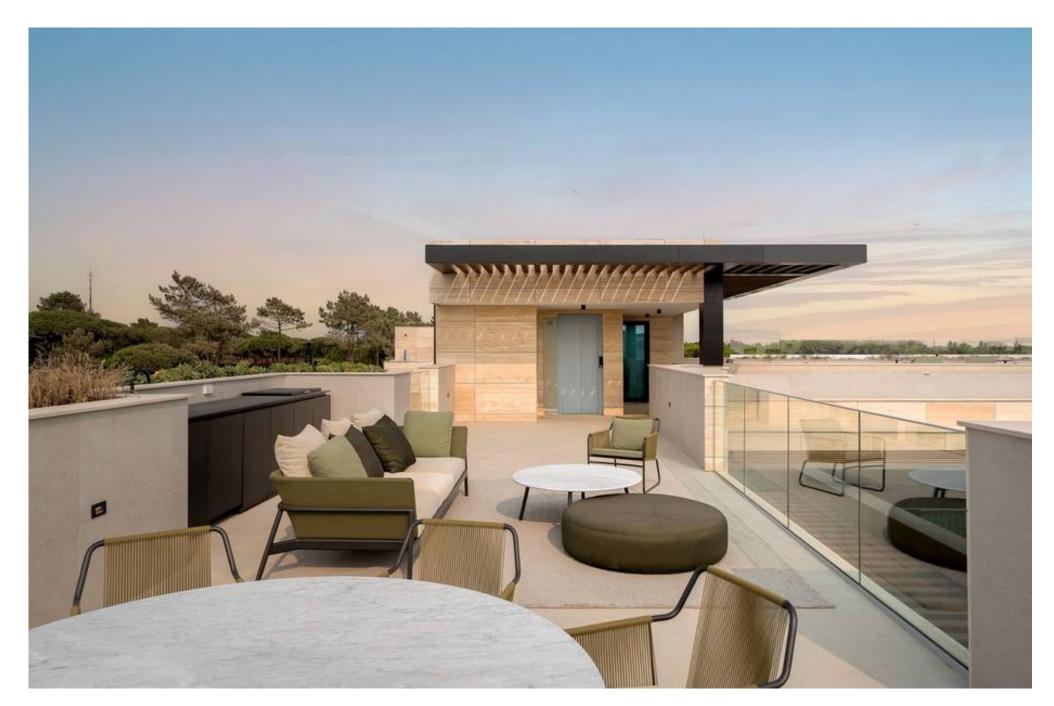

The design of the Panorama Residences is refined and stylish, complementing the beautiful landscape of the region. Each apartment features a private rooftop area, complete with a heated pool and outdoor kitchen. This design maximizes sun exposure and offers stunning views over the golf course, Natural Park, and lake. The interiors of the apartments are thoughtfully designed and well-appointed. Private lifts provide easy access to different floors, and cinema rooms create a dedicated space for entertainment and relaxation. The overall ambiance is warm and welcoming, making it an ideal place for residents to spend time with their family and friends.