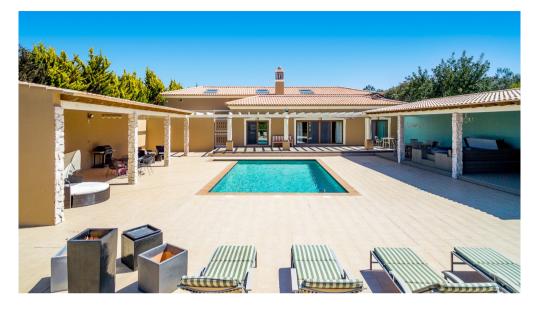

## **BEAUTIFUL COUNTRY VILLA**

A beautifully presented four bedroom villa located in the quiet and tranquil countryside of Loule. Lovely features through wooden beamed ceilings in many areas with a blend dining area, fully fitted and equipped kitchen accessing south facing terrace, 4 annex currently used as a workshop, beautifully landscaped gardens with a putting Jacuzzi. Other features throughout include under-floor heating, air-conditioning, alarm system. An exceptional family villa within easy reach of all amenities including an added

## Facts & Features

| Plot Size     | 4924 m <sup>2</sup>   |
|---------------|-----------------------|
| Built Area:   | 401,66 m <sup>2</sup> |
| Ownership     | Private               |
| Bedroom:      | 4                     |
| Bathroom:     | 4                     |
| Constr. Year: | 2012                  |
| Garage:       | Double                |
| Air cond.:    | Split Units           |
| Heating:      | Under-floor           |
| Pool:         | Jacuzzi , Yes         |
| Landscapes:   | Countryside           |
| Golf:         | 7Km                   |
| Beach:        | 15Km                  |
| Airport:      | 10Km                  |