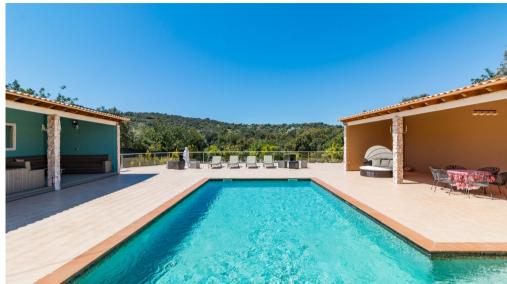

## **BEAUTIFUL COUNTRY VILLA**

A beautifully presented four bedroom villa located in the quiet and tranquil countryside of Loule. Lovely features through wooden beamed ceilings in many areas with a blend dining area, fully fitted and equipped kitchen accessing south facing terrace, 4 annex currently used as a workshop, beautifully landscaped gardens with a putting Jacuzzi. Other features throughout include under-floor heating, air-conditioning, alarm system. An exceptional family villa within easy reach of all amenities including an added

## Facts & Features

| Plot Size     | 4924 m <sup>2</sup>   |
|---------------|-----------------------|
| Built Area:   | 401,66 m <sup>2</sup> |
| Ownership     | Private               |
| Bedroom:      | 4                     |
| Bathroom:     | 4                     |
| Constr. Year: | 2012                  |
| Garage:       | Double                |
| Air cond.:    | Split Units           |
| Heating:      | Under-floor           |
| Pool:         | Jacuzzi , Yes         |
| Landscapes:   | Countryside           |
| Golf:         | 7Km                   |
| Beach:        | 15Km                  |
| Airport:      | 10Km                  |