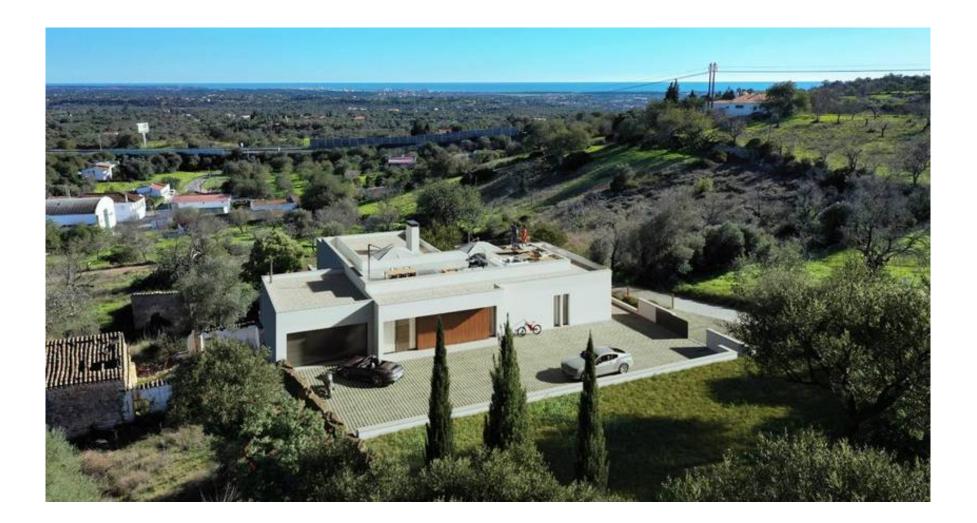

## PLOT IN PICTURESQUE LOCATION

A well located plot, situated in the picturesque town of Boliqueime, with a project pending approval for the construction of a modern villa.

The proposed villa's design offers the epitome of luxury and comfort, spread across three floors, and nestled in a serene and peaceful area just a short distance from the town's main amenities. The focal point of the ground floor level is a spacious open-plan kitchen and lounge area. Designed for both practicality and entertainment, the kitchen is equipped with state-of-the-art appliances and offers a seamless flow into the lounge area. Large windows and glass doors open up to a terrace that provides breathtaking views of the countryside and distant sea.

Stepping outside onto the terrace, residents are greeted by a stunning infinity pool that seemingly merges with the horizon. The terrace also feature sunbathing areas, allowing you to bask in the warm Algarve sun. Adjacent to the main living area are three bedrooms, one of which is en-suite, and an office, which could be used as a fourth bedroom. The lower level provides space ideal for entertainment, this could be transformed into a games area/ lounging space or even a gym. The roof terrace includes a jacuzzi and boast scenic views.

### REF **3656** FACTS & FEATURE

EJ

287m<sup>2</sup> 1.884m<sup>2</sup>

Ownership: Private
Swimming Pool Project

**Views** Countryside, Dist Sea

Golf 9Km

IMPORTANT NOTICE: These details are guidelines only. They do not form part of any contact and may change at any time without prior notice.