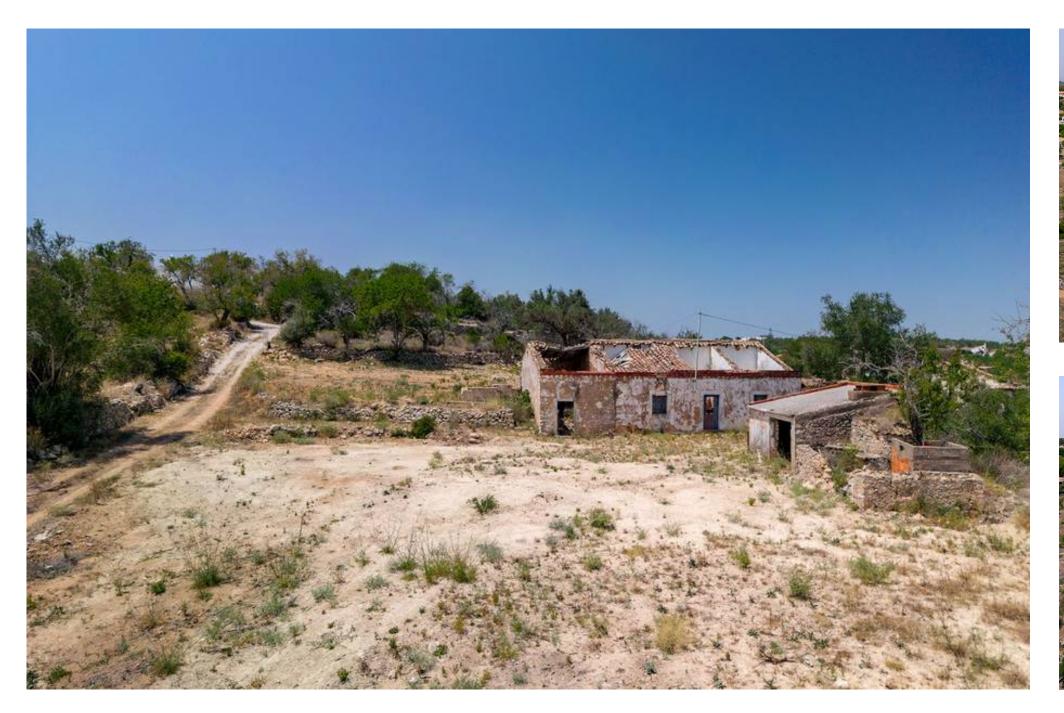

## PLOT IN PICTURESQUE LOCATION

A well located plot, situated in the picturesque town of Boliqueime, with a project pending approval for the construction of a modern villa.

The proposed villa's design offers the epitome of luxury and comfort, spread across three floors, and nestled in a serene and peaceful area just a short distance from the town's main amenities. The focal point of the ground floor level is a spacious open-plan kitchen and lounge area. Designed for both practicality and entertainment, the kitchen is equipped with state-of-the-art appliances and offers a seamless flow into the lounge area. Large windows and glass doors open up to a terrace that provides breathtaking views of the countryside and distant sea.

### REF **3656** FACTS & FEATURE

EJ

287m<sup>2</sup> 1.884m<sup>2</sup>

Ownership: Private
Swimming Pool Project

**Views** Countryside, Dist Sea

Golf 9Km

IMPORTANT NOTICE: These details are guidelines only. They do not form part of any contact and may change at any time without prior notice.