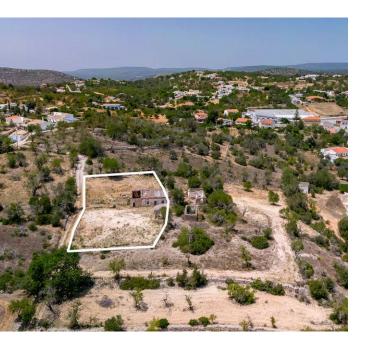

## PLOT IN PICTURESQUE LOCATION

A well located plot, situated in the picturesque town of Boliqueime, with a project pending approval for the construction of a modern villa.

The proposed villa's design offers the epitome of luxury and comfort, spread across three floors, and nestled in a serene and peaceful area just a short distance from the town's main amenities. The focal point of the ground floor level is a spacious open-plan kitchen and lounge area. Designed for both practicality and entertainment, the kitchen is equipped with state-of-the-art appliances and offers a seamless flow into the lounge area. Large windows and glass doors open up to a terrace that provides breathtaking views of the countryside and distant sea.

### REF **3656** FACTS & FEATURE

EJ

287m<sup>2</sup> 1.884m<sup>2</sup>

Ownership: Private
Swimming Pool Project

**Views** Countryside, Dist Sea

Golf 9Km

IMPORTANT NOTICE: These details are guidelines only. They do not form part of any contact and may change at any time without prior notice.