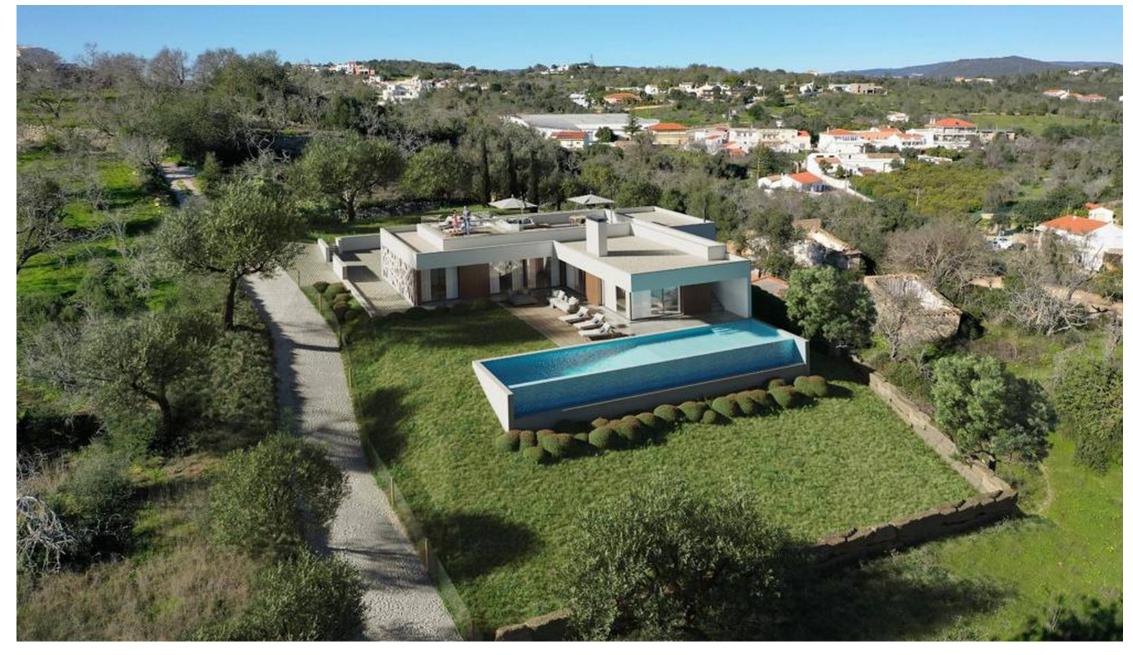

## PLOT IN PICTURESQUE LOCATION

A well located plot, situated in the picturesque town of Boliqueime, with a project pending approval for the construction of a modern villa.

The proposed villa's design offers the epitome of luxury and comfort, spread across three floors, and nestled in a serene and peaceful area just a short distance from the town's main amenities. The focal point of the ground floor level is a spacious open-plan kitchen and lounge area. Designed for both practicality and entertainment, the kitchen is equipped with state-of-the-art appliances and offers a seamless flow into the lounge area. Large windows and glass doors open up to a terrace that provides breathtaking views of the countryside and distant sea.

Stepping outside onto the terrace, residents are greeted by a stunning infinity pool that seemingly merges with the horizon. The terrace also feature sunbathing areas, allowing you to bask in the warm Algarve sun. Adjacent to the main living area are three bedrooms, one of which is en-suite, and an office, which could be used as a fourth bedroom. The lower level provides space ideal for entertainment, this could be transformed into a games area/ lounging space or even a gym. The roof terrace includes a jacuzzi and boast scenic views.