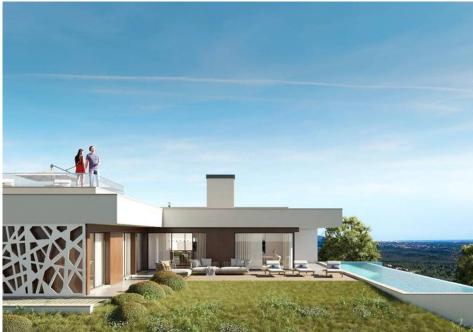

## PLOT IN PICTURESQUE LOCATION

A well located plot, situated in the picturesque town of Boliqueime, with a project pending approval for the construction of a modern villa.

The proposed villa's design offers the epitome of luxury and comfort, spread across three floors, and nestled in a serene and peaceful area just a short distance from the town's main amenities. The focal point of the ground floor level is a spacious open-plan kitchen and lounge area. Designed for both practicality and entertainment, the kitchen is equipped with state-of-the-art appliances and offers a seamless flow into the lounge area. Large windows and glass doors open up to a terrace that provides breathtaking views of the countryside and distant sea.

Stepping outside onto the terrace, residents are greeted by a stunning infinity pool that seemingly merges with the horizon. The terrace also feature sunbathing areas, allowing you to bask in the warm Algarve sun. Adjacent to the main living area are three bedrooms, one of which is en-suite, and an office, which could be used as a fourth bedroom. The lower level provides space ideal for entertainment, this could be transformed into a games area/ lounging space or even a gym. The roof terrace includes a jacuzzi and boast scenic views.