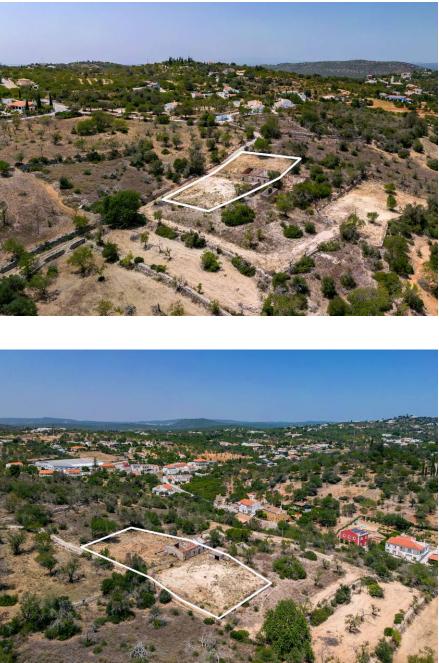

## PLOT IN PICTURESQUE LOCATION

A well located plot, situated in the picturesque town of Boliqueime, with a project pending approval for the construction of a modern villa.

The proposed villa's design offers the epitome of luxury and comfort, spread across three floors, and nestled in a serene and peaceful area just a short distance from the town's main amenities. The focal point of the ground floor level is a spacious open-plan kitchen and lounge area. Designed for both practicality and entertainment, the kitchen is equipped with state-of-the-art appliances and offers a seamless flow into the lounge area. Large windows and glass doors open up to a terrace that provides breathtaking views of the countryside and distant sea.

### REF **3656** FACTS & FEATURE

EJ

287m<sup>2</sup> 1.884m<sup>2</sup>

Ownership: Private
Swimming Pool Project

**Views** Countryside, Dist Sea

Golf 9Km

IMPORTANT NOTICE: These details are guidelines only. They do not form part of any contact and may change at any time without prior notice.