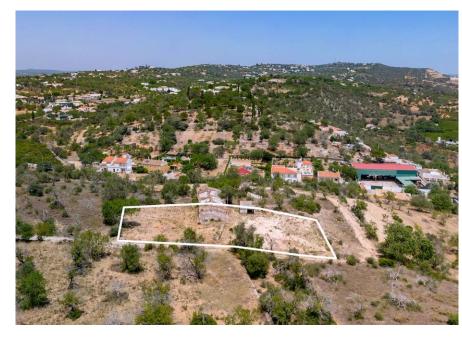

## PLOT IN PICTURESQUE LOCATION

A well located plot, situated in the picturesque town of Boliqueime, with a project pending approval for the construction of a modern villa.

The proposed villa's design offers the epitome of luxury and comfort, spread across three floors, and nestled in a serene and peaceful area just a short distance from the town's main amenities. The focal point of the ground floor level is a spacious open-plan kitchen and lounge area. Designed for both practicality and entertainment, the kitchen is equipped with state-of-the-art appliances and offers a seamless flow into the lounge area. Large windows and glass doors open up to a terrace that provides breathtaking views of the countryside and distant sea.

### REF **3656** FACTS & FEATURE

EJ

287m<sup>2</sup> 1.884m<sup>2</sup>

Ownership: Private
Swimming Pool Project

**Views** Countryside, Dist Sea

Golf 9Km

IMPORTANT NOTICE: These details are guidelines only. They do not form part of any contact and may change at any time without prior notice.