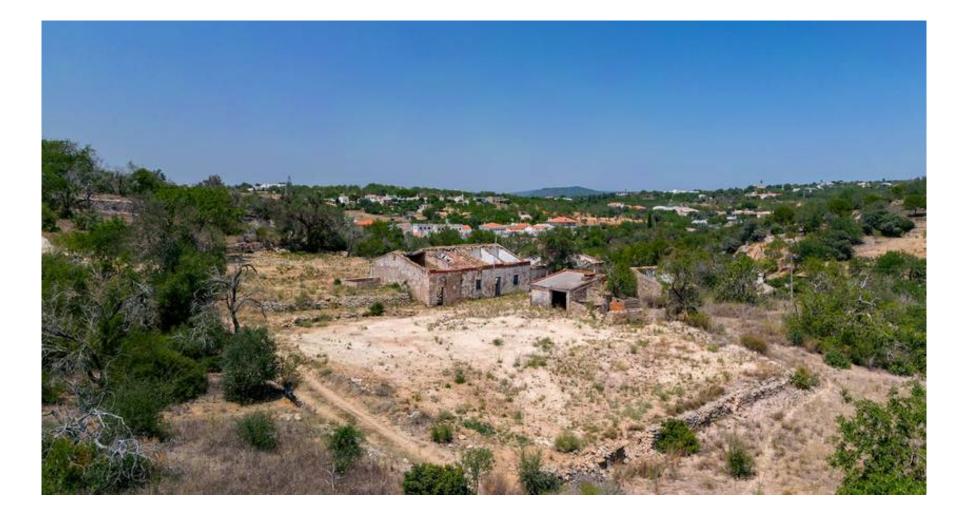

## PLOT IN PICTURESQUE LOCATION

A well located plot, situated in the picturesque town of Boliqueime, with a project pending approval for the construction of a modern villa.

The proposed villa's design offers the epitome of luxury and comfort, spread across three floors, and nestled in a serene and peaceful area just a short distance from the town's main amenities. The focal point of the ground floor level is a spacious open-plan kitchen and lounge area. Designed for both practicality and entertainment, the kitchen is equipped with state-of-the-art appliances and offers a seamless flow into the lounge area. Large windows and glass doors open up to a terrace that provides breathtaking views of the countryside and distant sea.

### REF **3656** FACTS & FEATURE

EJ

287m<sup>2</sup> 1.884m<sup>2</sup>

Ownership: Private
Swimming Pool Project

**Views** Countryside, Dist Sea

Golf 9Km

IMPORTANT NOTICE: These details are guidelines only. They do not form part of any contact and may change at any time without prior notice.