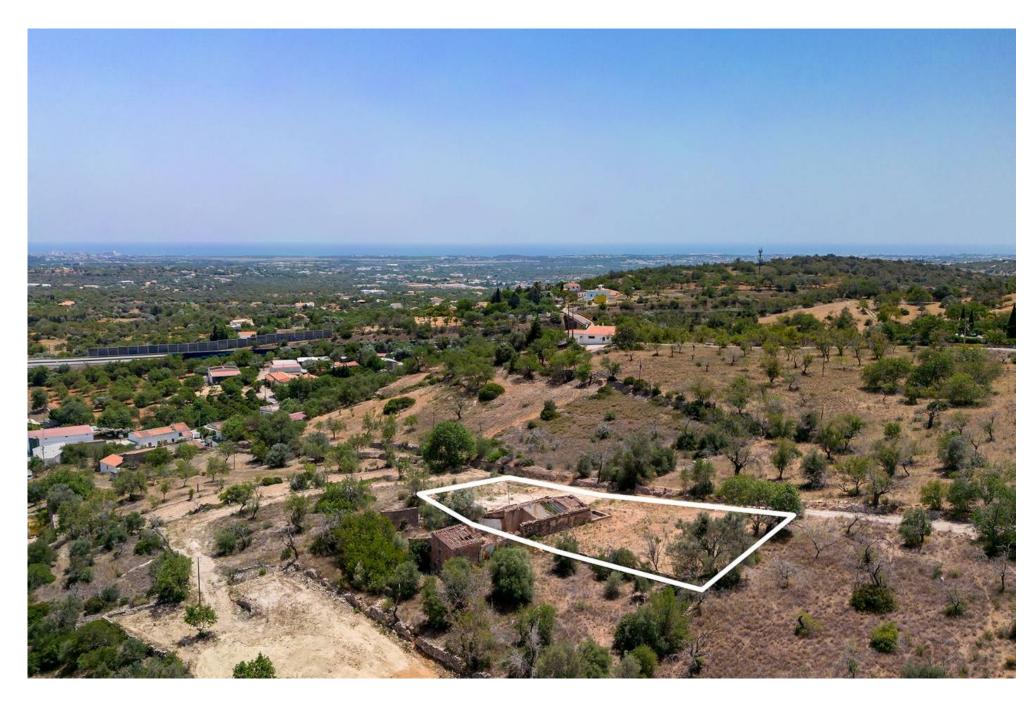

## PLOT IN PICTURESQUE LOCATION

A well located plot, situated in the picturesque town of Boliqueime, with a project pending approval for the construction of a modern villa.

The proposed villa's design offers the epitome of luxury and comfort, spread across three floors, and nestled in a serene and peaceful area just a short distance from the town's main amenities. The focal point of the ground floor level is a spacious open-plan kitchen and lounge area. Designed for both practicality and entertainment, the kitchen is equipped with state-of-the-art appliances and offers a seamless flow into the lounge area. Large windows and glass doors open up to a terrace that provides breathtaking views of the countryside and distant sea.

### REF **3656** FACTS & FEATURE

EJ

287m<sup>2</sup> 1.884m<sup>2</sup>

Ownership: Private
Swimming Pool Project

**Views** Countryside, Dist Sea

Golf 9Km

IMPORTANT NOTICE: These details are guidelines only. They do not form part of any contact and may change at any time without prior notice.