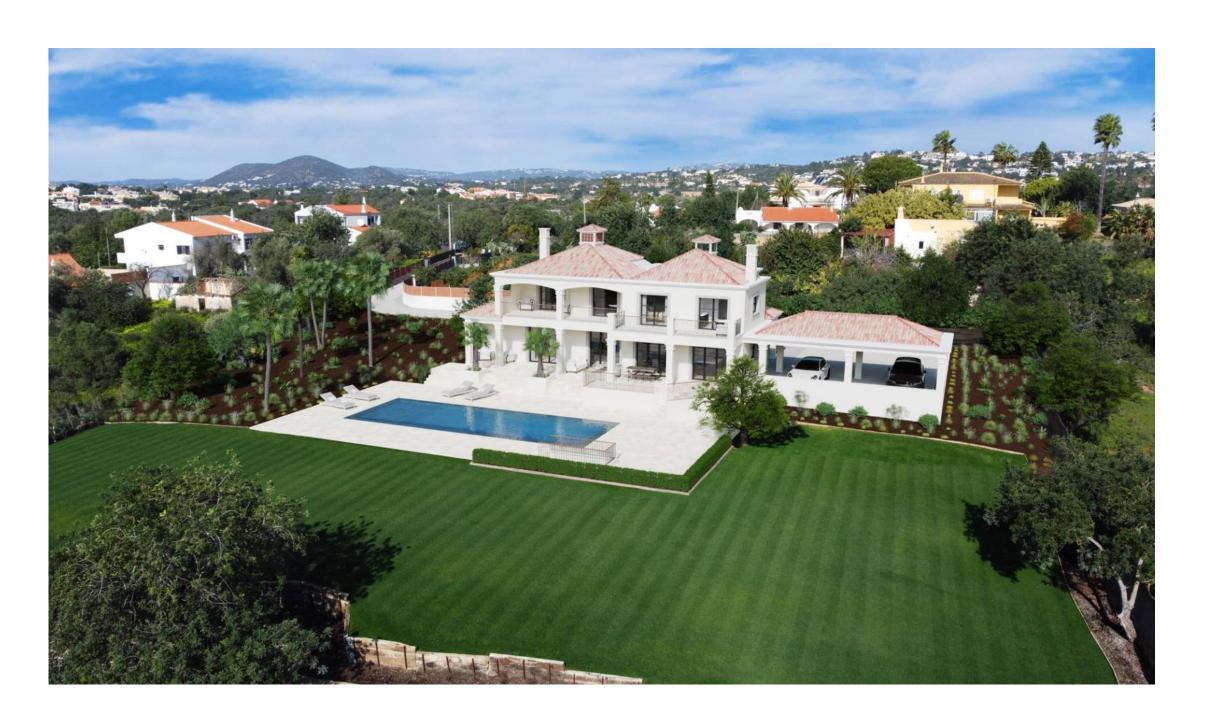

## CLASSIC STYLE VILLA

A five bedroom villa currently under construction, spread on two levels, with a classic design situated within Almancil town, close to all main amenities including international schools of the area, supermarkets and popular restaurants.

The exterior will be beautifully landscaped and includes a swimming pool surrounded by terracing with plenty of space for sun loungers.

A carport is provided at the front of the property. This brand new family home will be finished to a high specification, is conveniently located and offers privacy throughout. Potential owners are still able to choose finishings at this stage. Construction is due to end Q3 2024.