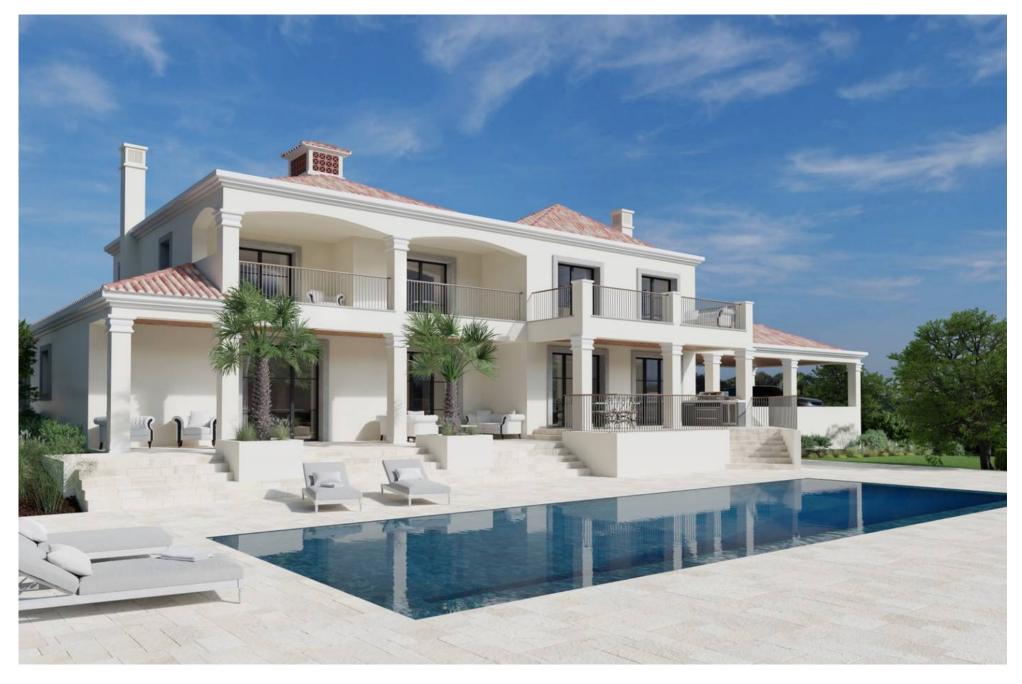

The property comprises a fully fitted and equipped open plan kitchen, dining area and spacious lounge with wine cellar leading onto the south facing covered terrace. Also on the ground floor is three bedroom suites, two of which include walk-in wardrobes. The incredibly spacious remaining two bedrooms are on the first floor offering private terraces overlooking the private garden ahead, also with walk-in wardrobes.

The exterior will be beautifully landscaped and includes a swimming pool surrounded by terracing with plenty of space for sun loungers.

A carport is provided at the front of the property. This brand new family home will be finished to a high specification, is conveniently located and offers privacy throughout. Potential owners are still able to choose finishings at this stage. Construction is due to end Q3 2024.