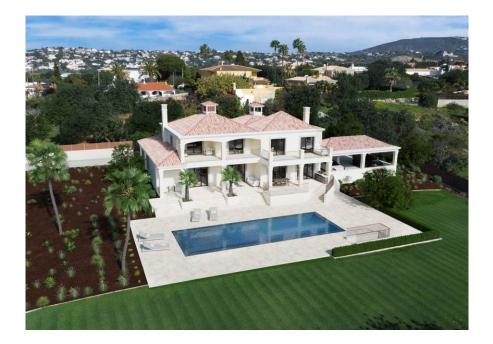

## CLASSIC STYLE VILLA

A five bedroom villa currently under construction, spread on two levels, with a classic design situated within Almancil town, close to all main amenities including international schools of the area, supermarkets and popular restaurants.

The exterior will be beautifully landscaped and includes a swimming pool surrounded by terracing with plenty of space for sun loungers.

A carport is provided at the front of the property. This brand new family home will be finished to a high specification, is conveniently located and offers privacy throughout. Potential owners are still able to choose finishings at this stage. Construction is due to end Q3 2024.