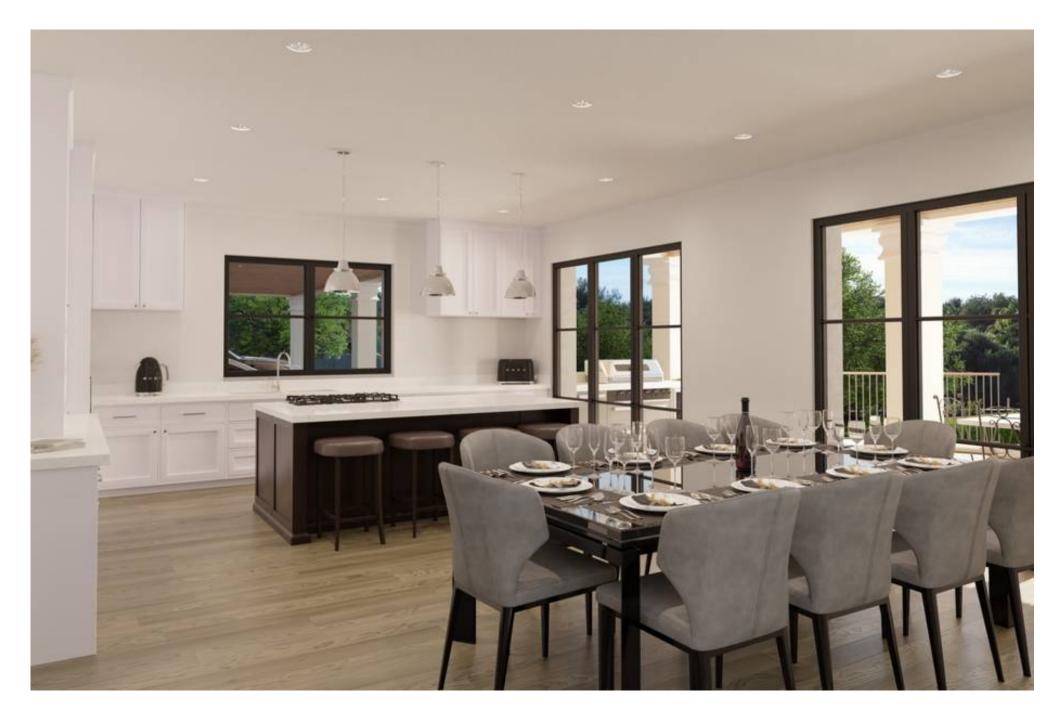

The property comprises a fully fitted and equipped open plan kitchen, dining area and spacious lounge with wine cellar leading onto the south facing covered terrace. Also on the ground floor is three bedroom suites, two of which include walk-in wardrobes. The incredibly spacious remaining two bedrooms are on the first floor offering private terraces overlooking the private garden ahead, also with walk-in wardrobes.