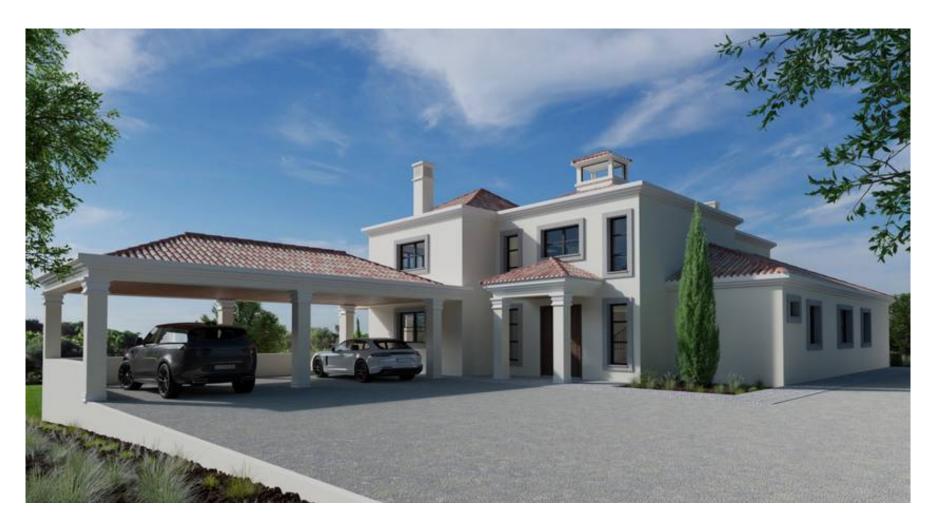

## CLASSIC STYLE VILLA

A five bedroom villa currently under construction, spread on two levels, with a classic design situated within Almancil town, close to all main amenities including international schools of the area, supermarkets and popular restaurants.

The exterior will be beautifully landscaped and includes a swimming pool surrounded by terracing with plenty of space for sun loungers.

A carport is provided at the front of the property. This brand new family home will be finished to a high specification, is conveniently located and offers privacy throughout. Potential owners are still able to choose finishings at this stage. Construction is due to end Q3 2024.

## 

| Ownership: Private        | Constr. Year 2024            |
|---------------------------|------------------------------|
| Garden Project            | Swimming Pool Project        |
| Borehole Yes              | Garage Carport               |
| Heating Under-floor       | Air Conditioning Split Units |
| Alarm Project             | Fireplace Wood burner        |
| Furnished Negotiable      | Extras Solar Panels          |
| Features Wine Cellar, BBQ | Views Garden                 |
| Beach 7Km                 | Golf 4Km                     |
|                           |                              |