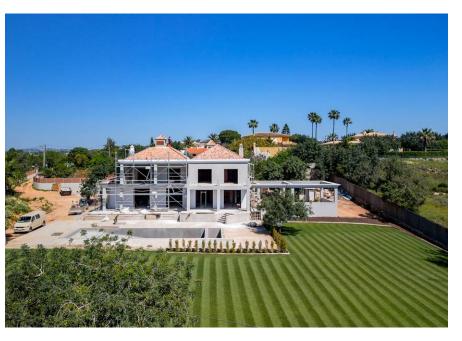

## CLASSIC STYLE VILLA

A five bedroom villa currently under construction, spread on two levels, with a classic design situated within Almancil town, close to all main amenities including international schools of the area, supermarkets and popular restaurants.

The exterior will be beautifully landscaped and includes a swimming pool surrounded by terracing with plenty of space for sun loungers.

A carport is provided at the front of the property. This brand new family home will be finished to a high specification, is conveniently located and offers privacy throughout. Potential owners are still able to choose finishings at this stage. Construction is due to end Q3 2024.